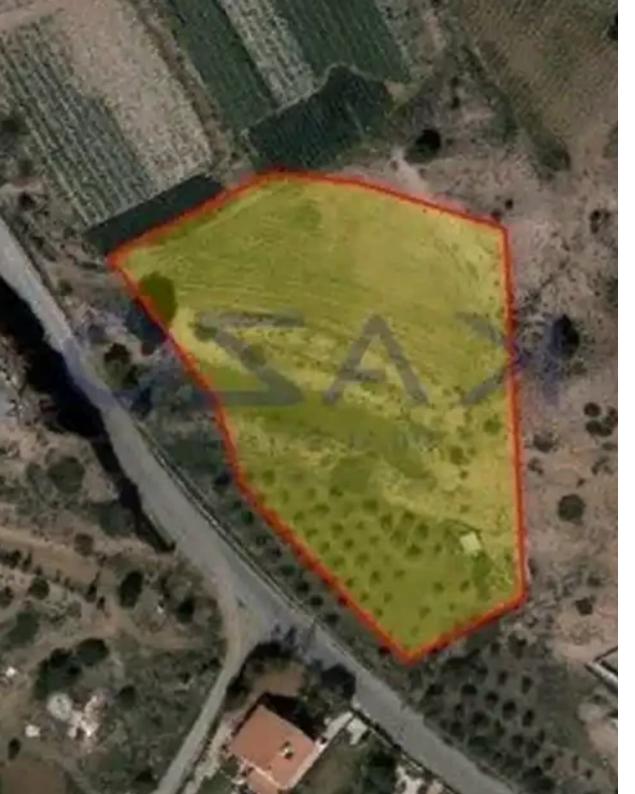

## Residential land 7010 m<sup>2</sup>

Limassol, Parekklisia-4520, Cyprus

**Offered at:** €1,500,000

**Estate ID:** 72083

**Ref:** ba5430865

Total plot's-land's area: 7010 m²

Coverage: 20 %

Density: 30 %

Available from: 2024-10-25

Offered at: 1,500,00

Type: Residential

""Incredibly large land area with an H5 residential zone available for sale in Pareklisia village. Amazing parcel of land for sale in Pareklissia village, extending into an area of 7,010 square meters. The land area falls in the H5 residential zone, with a 30% building density, 20% building coverage, and with a maximum height and floors allowance of 8.3 meters and two floors. This land parcel consists of a great opportunity to develop a residential project of multiple houses, considering its size and the high demand that exists in the area from buyers. It is situated just 5 minutes from the Motorway and 15 minutes of driving distance from the Town Center, enabling easy access and exit to...