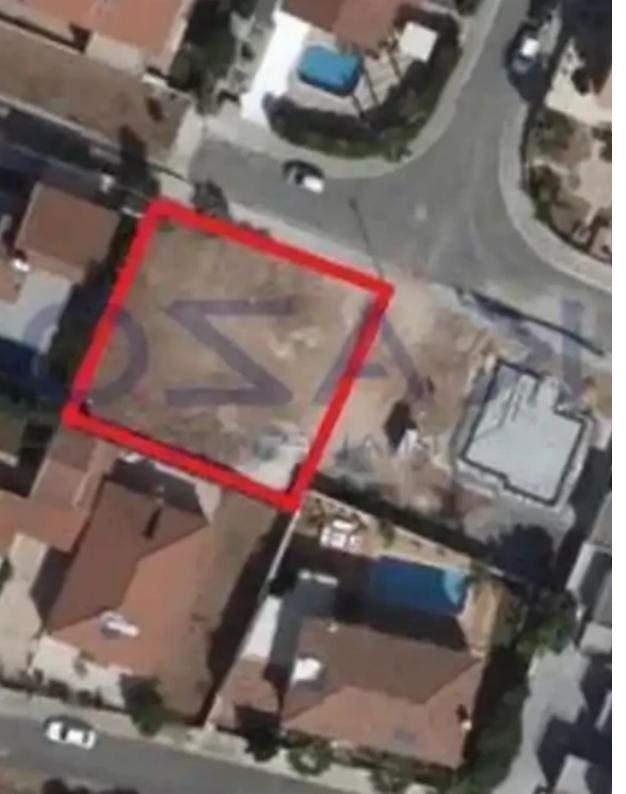

## Residential land 557 m<sup>2</sup>

Limassol, Asomatos-Lemesou-4645, Cyprus

Offered at: €265,000 Estate ID: 72084 Ref: ba5430881

""Incredible sales opportunity of residential plot in Asomatos village, one of the most developing areas in west Limassol. Located in Asomatos, a beautiful area close to the New Casino and My Mall, this amazing residential plot consists of a unique opportunity for anyone who recognizes the high investment return. The plot is close to all types of services and amenities that a modern household requires to cover its needs. Also, this residential plot is in proximity distance from the wonderful beaches of Lady's Mile and Courion, and just 10 minutes driving distance from the Motorway. This residential plot falls in the H2 zone and covers an area of 557 square meters, offering a 90% buildi...