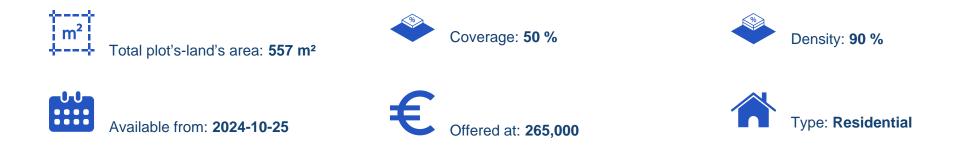

## Residential land 557 m<sup>2</sup>

Limassol, Asomatos-Lemesou-4645, Cyprus

Offered at: €265,000 Estate ID: 72084 Ref: ba5430881

""Incredible sales opportunity of residential plot in Asomatos village, one of the most developing areas in west Limassol. Located in Asomatos, a beautiful area close to the New Casino and My Mall, this amazing residential plot consists of a unique opportunity for anyone who recognizes the high investment return. The plot is close to all types of services and amenities that a modern household requires to cover its needs. Also, this residential plot is in proximity distance from the wonderful beaches of Lady's Mile and Courion, and just 10 minutes driving distance from the Motorway. This residential plot falls in the H2 zone and covers an area of 557 square meters, offering a 90% buildi...