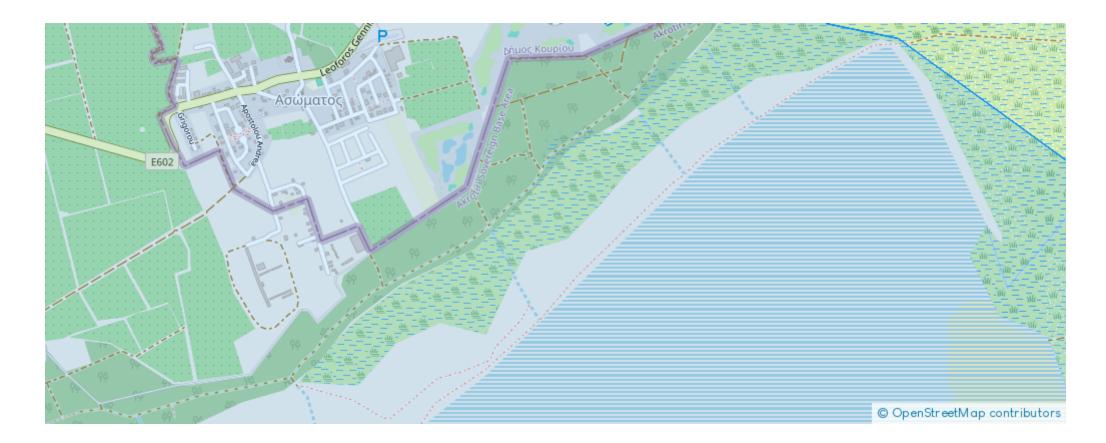

s-Lemesou-4645, Cyprus

Offered at: €265,000 Estate ID: 72084 Ref: ba5430881





""Incredible sales opportunity of residential plot in Asomatos village, one of the most developing areas in west Limassol. Located in Asomatos, a beautiful area close to the New Casino and My Mall, this amazing residential plot consists of a unique opportunity for anyone who recognizes the high investment return. The plot is close to all types of services and amenities that a modern household requires to cover its needs. Also, this residential plot is in proximity distance from the wonderful beaches of Lady's Mile and Courion, and just 10 minutes driving distance from the Motorway. This residential plot falls in the H2 zone and covers an area of 557 square meters, offering a 90% buildi...

## Estate on map: