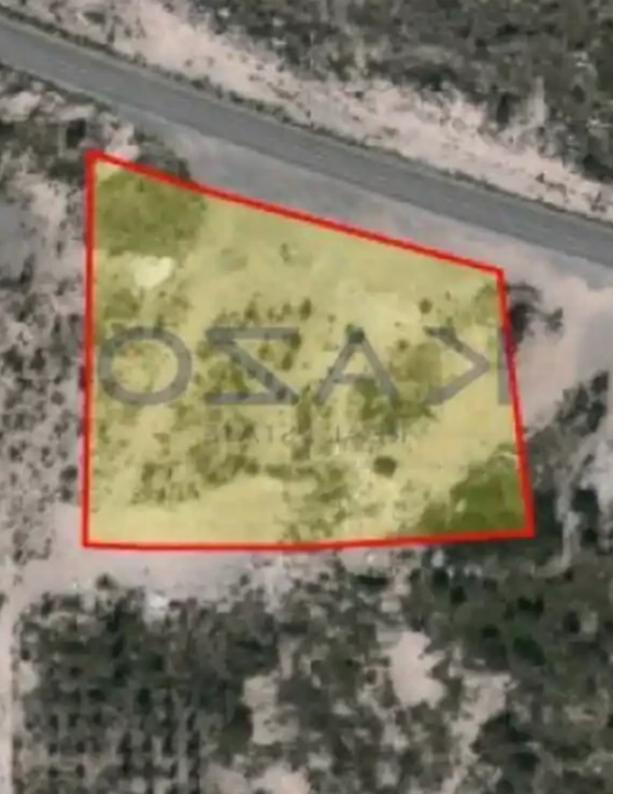

## Residential land 4330 m<sup>2</sup>

Limassol, Touristiki-Periochi-Pyrgos-4534, Cyprus

Offered at: €1,550,000 Estate ID: 72086 Ref: ba5430871

"Amazing sales offer of a large residential land parcel in the Pyrgos Tourist Area. The residential land covers an area of 4,330 square meters and falls in the ??11 zone. In particular, this brilliant piece of land offers a building density of 20%, a building coverage of 15%, and allows a maximum development of up to 10 meters in height and 2 floors. This land area consists of a unique opportunity for those who want to invest in residential housing in a popular tourist area. Located in the Pyrgos Tourist area, this residential land is in proximity to the beach and offers quick access to the Limassol-Nicosia Motorway. This land parcel is close to the Vasilikos Energy Center, meaning that...