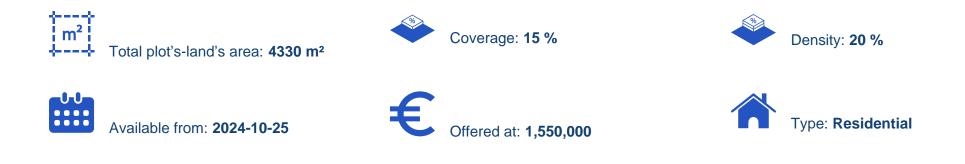

## Residential land 4330 m<sup>2</sup>

Limassol, Touristiki-Periochi-Pyrgos-4534, Cyprus

Offered at: €1,550,000 Estate ID: 72086 Ref: ba5430871

"Amazing sales offer of a large residential land parcel in the Pyrgos Tourist Area. The residential land covers an area of 4,330 square meters and falls in the ??11 zone. In particular, this brilliant piece of land offers a building density of 20%, a building coverage of 15%, and allows a maximum development of up to 10 meters in height and 2 floors. This land area consists of a unique opportunity for those who want to invest in residential housing in a popular tourist area. Located in the Pyrgos Tourist area, this residential land is in proximity to the beach and offers quick access to the Limassol-Nicosia Motorway. This land parcel is close to the Vasilikos Energy Center, meaning that...