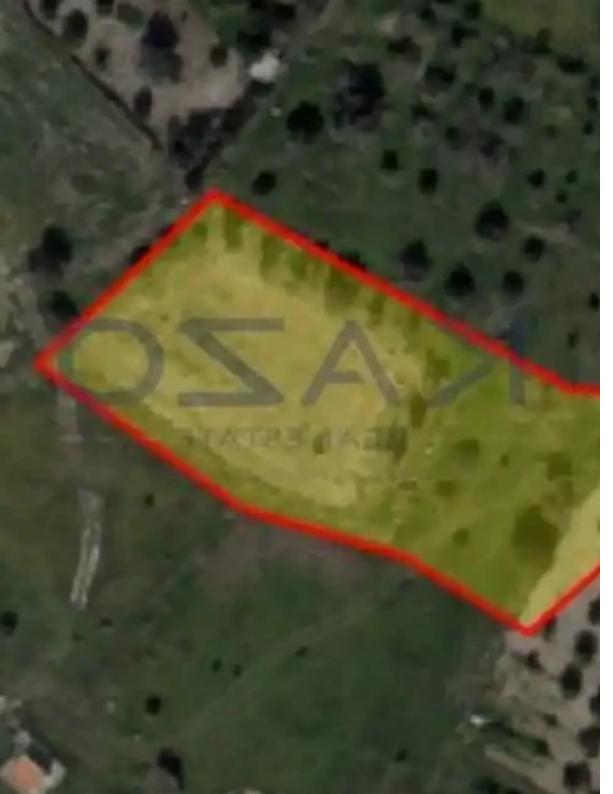

## Residential land 2676 m<sup>2</sup>

Limassol, Erimi-4630, Cyprus

Offered at: €210,000 Estate ID: 72087 Ref: ba5430850

""Situated in the west district of Limassol, in the beautiful area of Erimi, this land parcel has an extent of 2,676 square meters and falls in the H2 residential zone. It consists of 90% building density, 50% building coverage, and a maximum height allowance of 8.3 meters and two floors in development. It offers a net buildable area of 2,408 square meters and is an ideal offer for housing development. The land parcel has easy access to the motorway and it is just 15 minutes driving distance from the center. In addition, it is in close proximity to the sandy beaches of Lady's Mile and Curium, Limassol Mall, and the new casino. To view this land offer, contact our Sales Department or B...