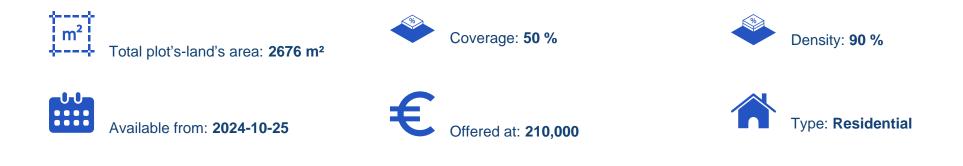

## Residential land 2676 m<sup>2</sup>

Limassol, Erimi-4630, Cyprus

Offered at: €210,000 Estate ID: 72087 Ref: ba5430850

""Situated in the west district of Limassol, in the beautiful area of Erimi, this land parcel has an extent of 2,676 square meters and falls in the H2 residential zone. It consists of 90% building density, 50% building coverage, and a maximum height allowance of 8.3 meters and two floors in development. It offers a net buildable area of 2,408 square meters and is an ideal offer for housing development. The land parcel has easy access to the motorway and it is just 15 minutes driving distance from the center. In addition, it is in close proximity to the sandy beaches of Lady's Mile and Curium, Limassol Mall, and the new casino. To view this land offer, contact our Sales Department or B...