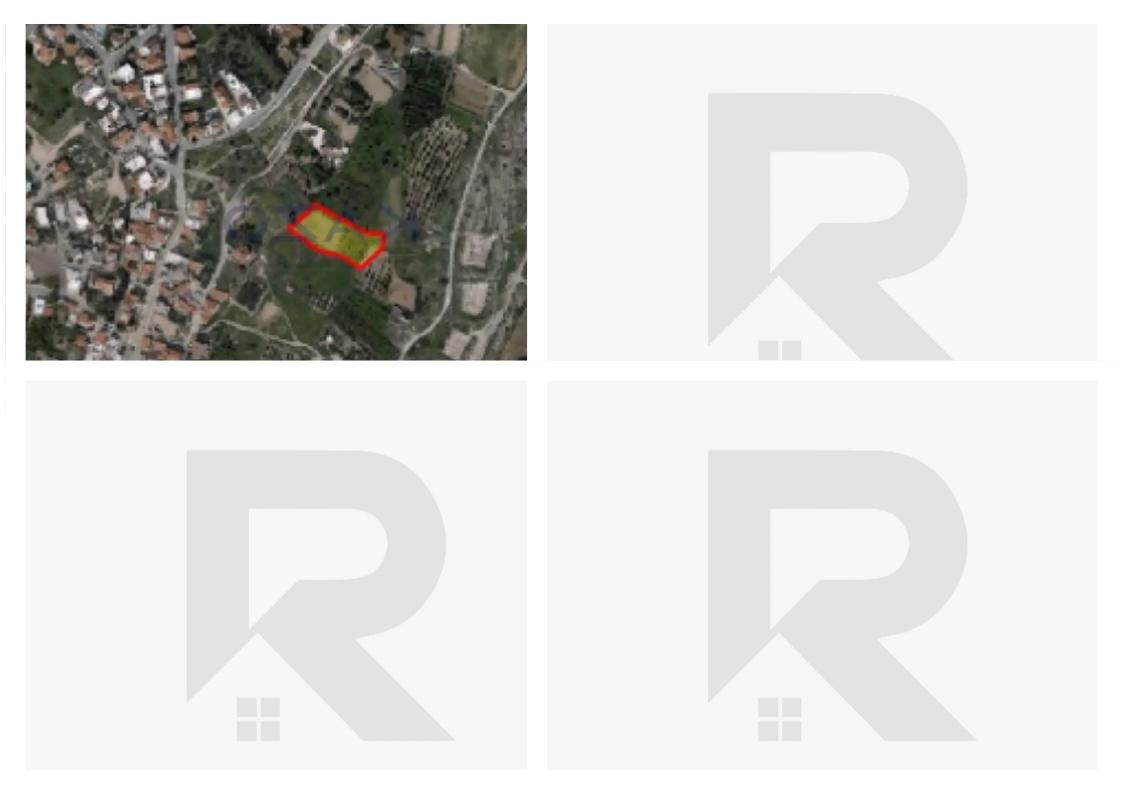

## Residential land 2676 m<sup>2</sup>

Limassol, Erimi-4630, Cyprus

Offered at: €210,000 Estate ID: 72087 Ref: ba5430850

""Situated in the west district of Limassol, in the beautiful area of Erimi, this land parcel has an extent of 2,676 square meters and falls in the H2 residential zone. It consists of 90% building density, 50% building coverage, and a maximum height allowance of 8.3 meters and two floors in development. It offers a net buildable area of 2,408 square meters and is an ideal offer for housing development. The land parcel has easy access to the motorway and it is just 15 minutes driving distance from the center. In addition, it is in close proximity to the sandy beaches of Lady's Mile and Curium, Limassol Mall, and the new casino. To view this land offer, contact our Sales Department or B...