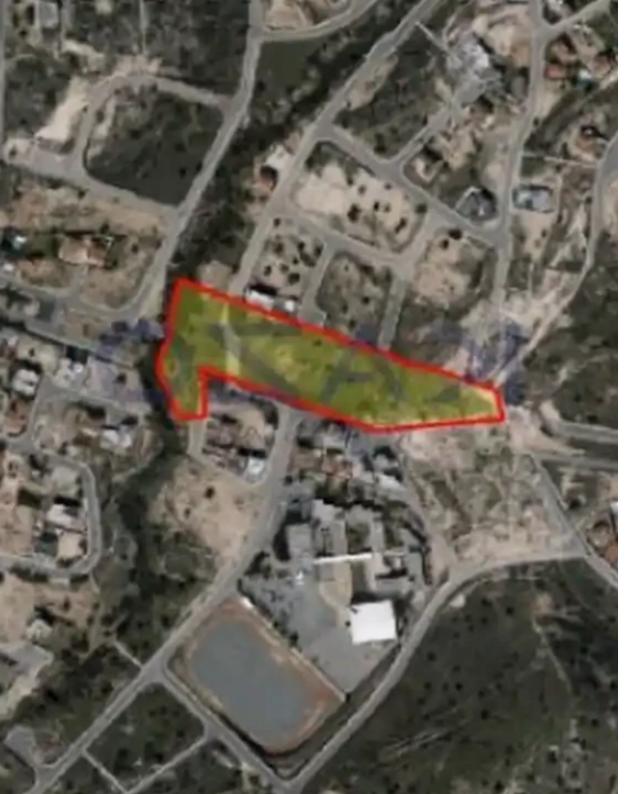

## Residential land 17392 m<sup>2</sup>

Limassol, Primary-School-Agios-Athanasios-4106, Cyprus

**Offered at:** €3,500,000

**Estate ID:** 72088

**Ref:** ba5430856

Total plot's-land's area: 17392 m²

Coverage: 25 %

Density: 40 %

Available from: 2024-10-25

Offered at: 3,500,000

Type: **Residential** 

""Situated in the popular area of Agios Athanasios, this land parcel has an extent of 17,392 square meters and holds two building zones! 94% of the land falls into the Ka9 zone which offers 40% building density and 25% coverage and the other 6% falls into the Ka7 zone, offering 80% density and 45% coverage ratio. This land parcel is an ideal investment opportunity since it can develop numerous housing units or building plots. Located on the north side of Limassol Motorway, the land is situated between Grammar and Foley's private schools and is just minutes from the German Oncology center. In the surrounding area, there are new build houses and building blocks and the area is experienc...