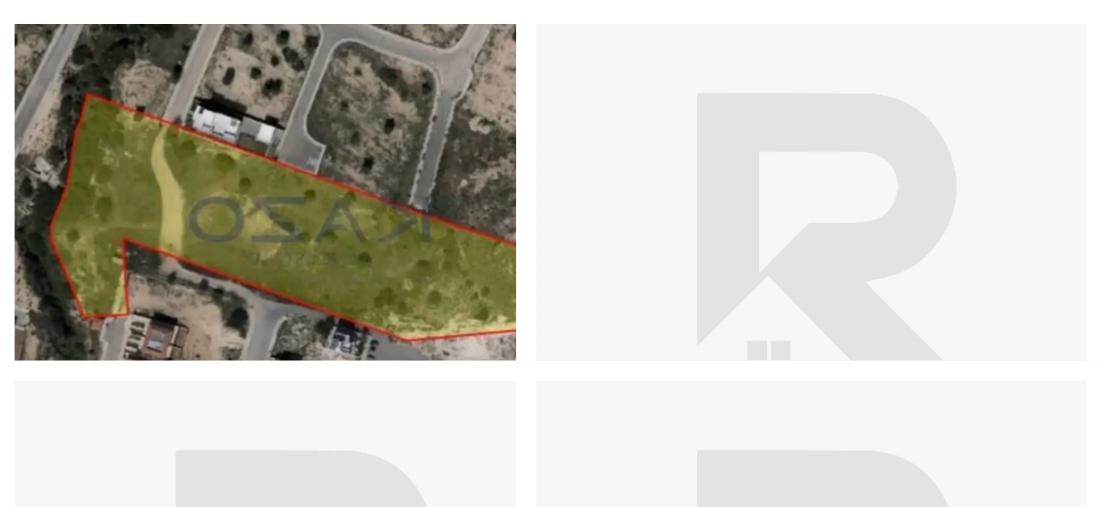

## Residential land 17392 m<sup>2</sup>

Limassol, Primary-School-Agios-Athanasios-4106, Cyprus

**Offered at:** €3,500,000

**Estate ID:** 72088

**Ref:** ba5430856

Total plot's-land's area: 17392 m²

Coverage: 25 %

Density: 40 %

Available from: 2024-10-25

Offered at: 3,500,000

Type: **Residential** 

""Situated in the popular area of Agios Athanasios, this land parcel has an extent of 17,392 square meters and holds two building zones! 94% of the land falls into the Ka9 zone which offers 40% building density and 25% coverage and the other 6% falls into the Ka7 zone, offering 80% density and 45% coverage ratio. This land parcel is an ideal investment opportunity since it can develop numerous housing units or building plots. Located on the north side of Limassol Motorway, the land is situated between Grammar and Foley's private schools and is just minutes from the German Oncology center. In the surrounding area, there are new build houses and building blocks and the area is experienc...