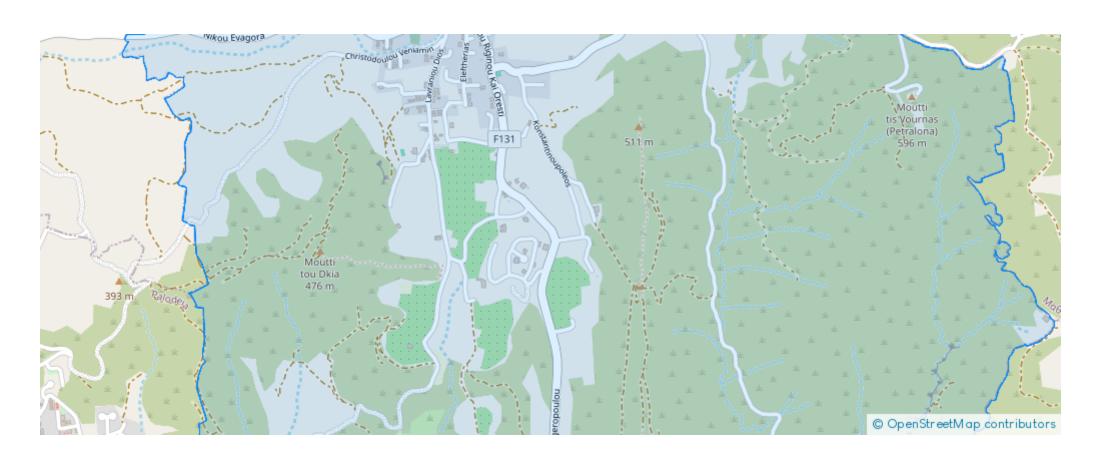

t's-land's area: 2007 m²



Coverage: 35 %



Density: 60 %



Available from: 2024-10-25



Offered at: 240,000



Type: Residential

""Situated in the beautiful village of Fasoula, just 7 minutes driving from Limassol motorway, this residential land parcel covers an area of 2,007 square meters. It falls in the H3 zone, with 60% building density, 35% building coverage, and with a maximum of 8.3 meters in height, and two floors allowance in development. Due to its extent, there is a deduction of 10% for green area and 10-15% for road widening. The net buildable covered area is 1,204 square meters, offering sufficient internal square meters to be developed. To view this amazing land offer in Fasoula Village, contact our Sales

Department or Book a Viewing Form!""...

## **Estate on map:**