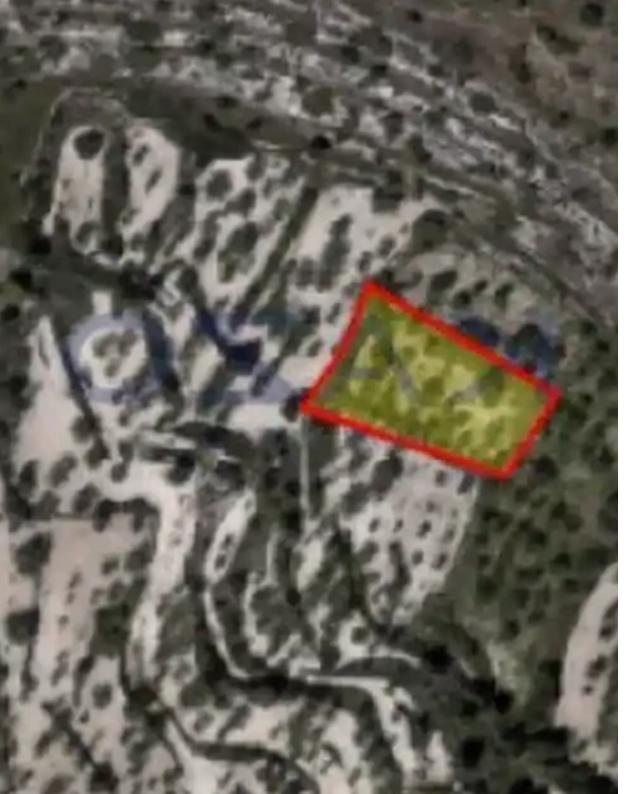

## Residential land 2007 m<sup>2</sup>

Limassol, Fasoula-4551, Cyprus

**Offered at:** €240,000

**Estate ID:** 72089

**Ref:** ba5430849

Total plot's-land's area: 2007 m²

Coverage: 35 %

Density: 60 %

Available from: 2024-10-25

Offered at: 240,000

Type: Residential

""Situated in the beautiful village of Fasoula, just 7 minutes driving from Limassol motorway, this residential land parcel covers an area of 2,007 square meters. It falls in the H3 zone, with 60% building density, 35% building coverage, and with a maximum of 8.3 meters in height, and two floors allowance in development. Due to its extent, there is a deduction of 10% for green area and 10-15% for road widening. The net buildable covered area is 1,204 square meters, offering sufficient internal square meters to be developed. To view this amazing land offer in Fasoula Village, contact our Sales

Department or Book a Viewing Form!""...