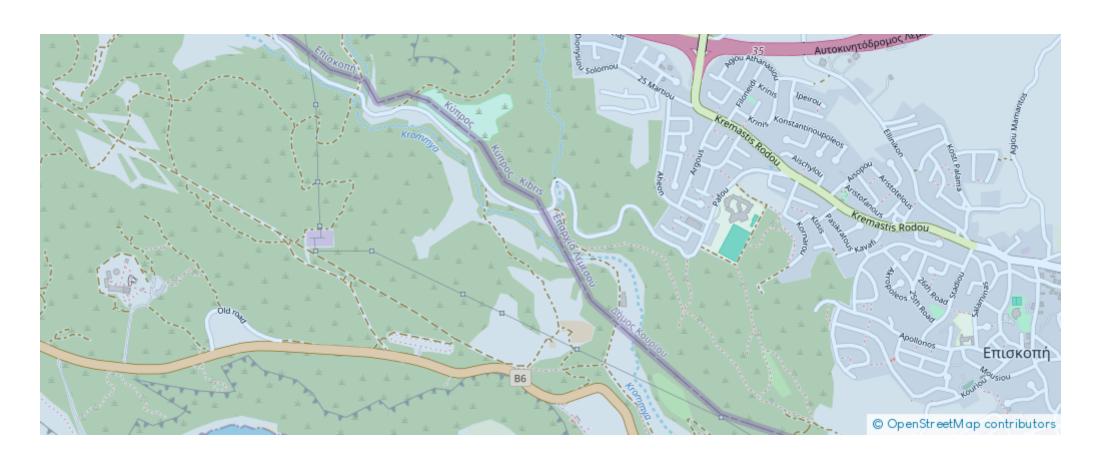

Available from: 2024-10-25



Offered at: 450,000



Type: **Residentia** 

"Fantastic sales opportunity of a large plot parcel of 4,014 square meters in the heart of Episkopi. The residential plot expands to an area of 4,014 square meters and holds an H2 building zone. In particular, the plot offers a building density of 90%, a building coverage of 50%, and allows the development of two floors and a maximum height of 8,3 meters. This incredible plot has a southeast orientation and direct access to the road. It is located in the heart of Episkopi village, a fantastic area that is less than five minutes away from the Limassol - Paphos Motorway and just 15 minutes outside Limassol. Also, the property enjoys easy access to all essential services and amenities. The...

## **Estate on map:**