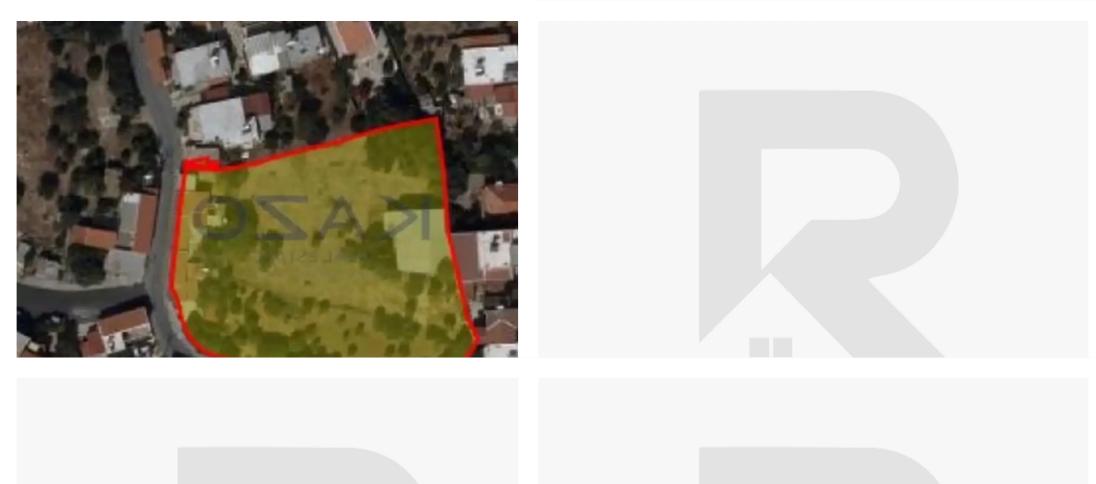

## Residential land 4014 m<sup>2</sup>

Limassol, Episkopi-4620 , Cyprus

**Offered at:** € 450,000

**Estate ID:** 72090

**Ref:** ba5430880

Total plot's-land's area: 4014 m²

Coverage: 50 %

Density: 90 %

Available from: 2024-10-25

Offered at: 450,000

Type: **Residentia** 

"Fantastic sales opportunity of a large plot parcel of 4,014 square meters in the heart of Episkopi. The residential plot expands to an area of 4,014 square meters and holds an H2 building zone. In particular, the plot offers a building density of 90%, a building coverage of 50%, and allows the development of two floors and a maximum height of 8,3 meters. This incredible plot has a southeast orientation and direct access to the road. It is located in the heart of Episkopi village, a fantastic area that is less than five minutes away from the Limassol - Paphos Motorway and just 15 minutes outside Limassol. Also, the property enjoys easy access to all essential services and amenities. The...