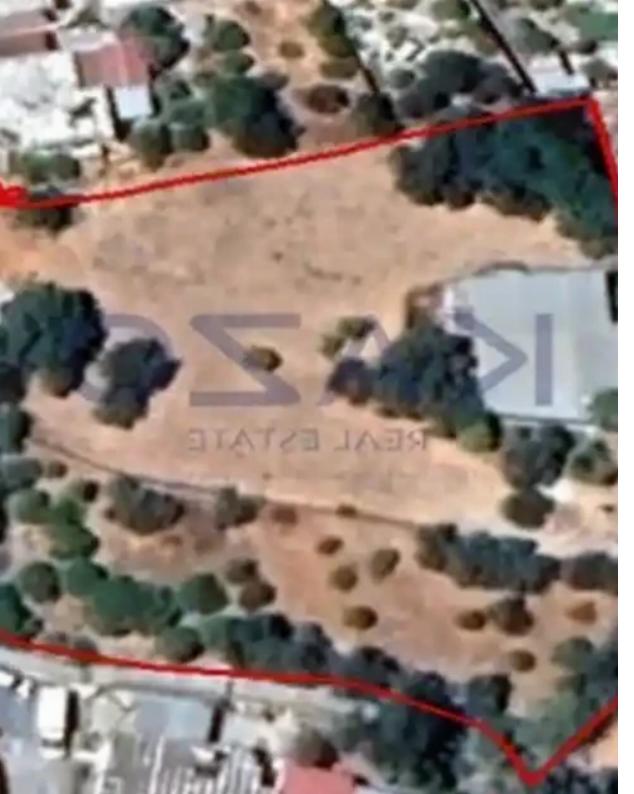

## Residential land 4014 m<sup>2</sup>

Limassol, Episkopi-4620 , Cyprus

**Offered at:** € 450,000

**Estate ID:** 72090

**Ref:** ba5430880

Total plot's-land's area: 4014 m²

Coverage: 50 %

Density: 90 %

Available from: 2024-10-25

Offered at: 450,000

Type: **Residentia** 

"Fantastic sales opportunity of a large plot parcel of 4,014 square meters in the heart of Episkopi. The residential plot expands to an area of 4,014 square meters and holds an H2 building zone. In particular, the plot offers a building density of 90%, a building coverage of 50%, and allows the development of two floors and a maximum height of 8,3 meters. This incredible plot has a southeast orientation and direct access to the road. It is located in the heart of Episkopi village, a fantastic area that is less than five minutes away from the Limassol - Paphos Motorway and just 15 minutes outside Limassol. Also, the property enjoys easy access to all essential services and amenities. The...