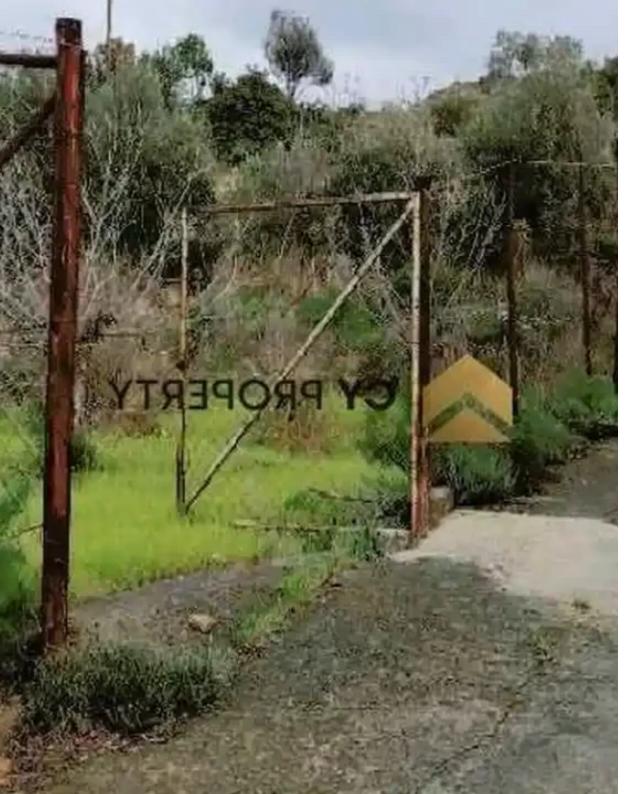

Available from: 2024-10-25

Offered at: 113,000

Type: Residential

"""Residential field in Psematismenos community of Larnaca district. It is situated at a distance approximately 530 m north of the community center and approximately 600 m east of Limassol – Larnaca motorway. It has a regular shape with an inclined surface and it is accessible through the right of way.

There are various plantations within the field and it is a fertile soil that can be cultivated. The property falls within the Residential Zone H3, having a building density of 60%."""...