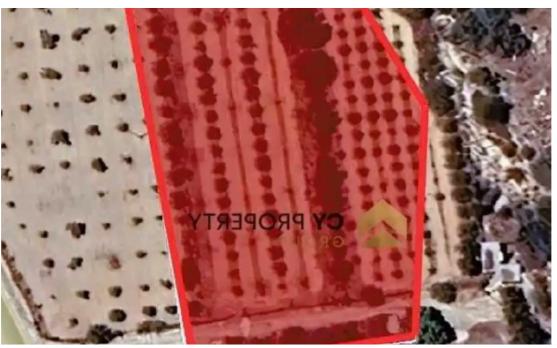

## Residential land 4032 m<sup>2</sup>

Larnaka, Psematismenos-7743, Cyprus

**Offered at:** €113,000

**Estate ID:** 72091

**Ref:** ba5072647

Total plot's-land's area: 4032 m²

Coverage: 35 %

Density: 60 %

## **Estate on map:**