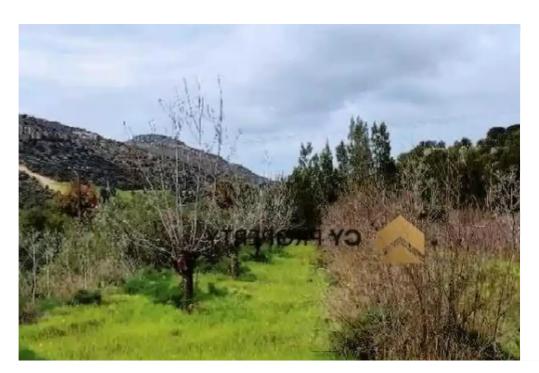

Available from: 2024-10-25

Offered at: 113,000

Type: Residential

"""Residential field in Psematismenos community of Larnaca district. It is situated at a distance approximately 530 m north of the community center and approximately 600 m east of Limassol – Larnaca motorway. It has a regular shape with an inclined surface and it is accessible through the right of way.

There are various plantations within the field and it is a fertile soil that can be cultivated. The property falls within the Residential Zone H3, having a building density of 60%."""...