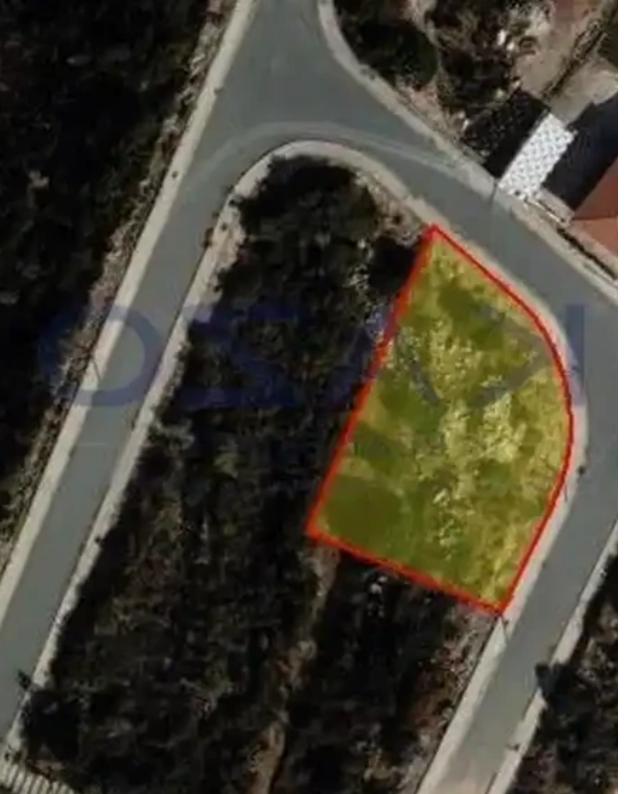

## Residential land 763 m<sup>2</sup>

Limassol, Zanakia-4713, Cyprus

**Offered at:** € 110,000

**Estate ID:** 72093

**Ref:** ba5431030

Total plot's-land's area: 763 m²

Coverage: 20 %

Density: 20 %

Available from: 2024-10-25

Offered at: 110,000

Type: Residentia

""Brilliant sales opportunity of a residential plot in Souni-Zanakia, a lovely area close to Limassol. These residential plot fall into an H6 residential zone and offer a 20% building density and 20% building coverage. In particular, it allows the development of two floors and up to 8.3 meters. The plot is located only 20 minutes' driving distance away from the city center of Limassol which is in proximity to all types of services and amenities such as supermarkets, schools, retail shops, pharmacies, and much more. There are located near existing properties where the main facilities such are electricity and water are provided. For more information about these incredible residential pl...