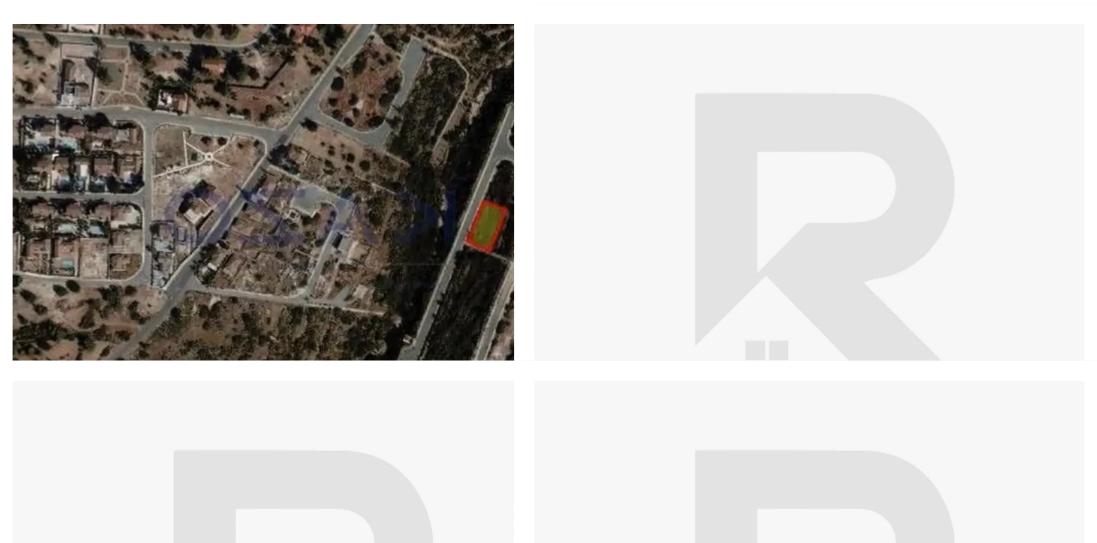

## Residential land 766 m<sup>2</sup>

Limassol, Zanakia-4713, Cyprus

**Offered at:** € 110,000

**Estate ID:** 72094

**Ref:** ba5431031

Total plot's-land's area: 766 m²

Coverage: 20 %

Density: 20 %

Available from: 2024-10-25

Offered at: 110,000

Type: Residential

""Brilliant sales opportunity of a residential plot in Souni-Zanakia, a lovely area close to Limassol. These residential plot fall into an H6 residential zone and offer a 20% building density and 20% building coverage. In particular, it allows the development of two floors and up to 8.3 meters. The plot is located only 20 minutes' driving distance away from the city center of Limassol which is in proximity to all types of services and amenities such as supermarkets, schools, retail shops, pharmacies, and much more. There are located near existing properties where the main facilities such are electricity and water are provided. For more information about these incredible residential pl...