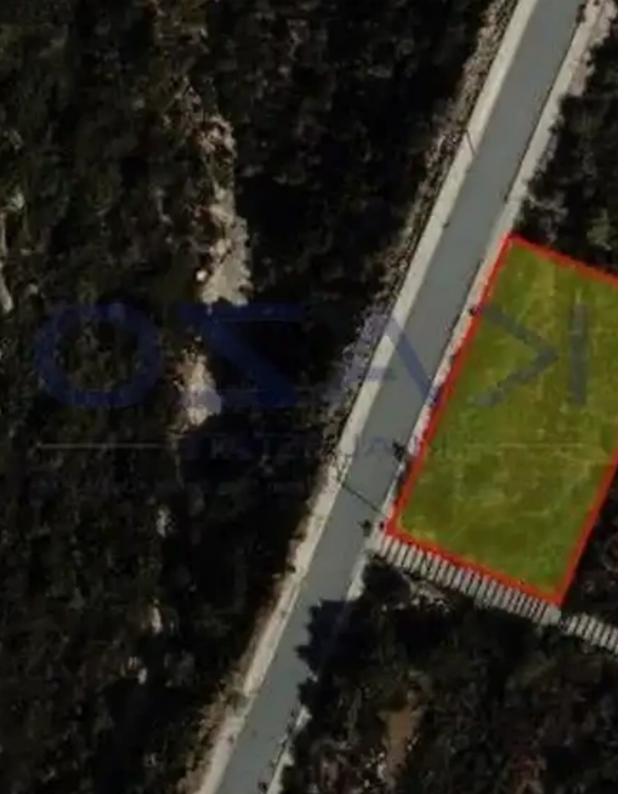

## Residential land 766 m<sup>2</sup>

Limassol, Zanakia-4713, Cyprus

**Offered at:** € 110,000

**Estate ID:** 72094

**Ref:** ba5431031

Total plot's-land's area: 766 m²

Coverage: 20 %

Density: 20 %

Available from: 2024-10-25

Offered at: 110,000

Type: Residential

""Brilliant sales opportunity of a residential plot in Souni-Zanakia, a lovely area close to Limassol. These residential plot fall into an H6 residential zone and offer a 20% building density and 20% building coverage. In particular, it allows the development of two floors and up to 8.3 meters. The plot is located only 20 minutes' driving distance away from the city center of Limassol which is in proximity to all types of services and amenities such as supermarkets, schools, retail shops, pharmacies, and much more. There are located near existing properties where the main facilities such are electricity and water are provided. For more information about these incredible residential pl...