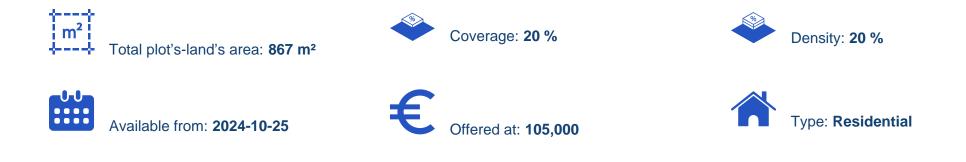

## Residential land 867 m<sup>2</sup>

Limassol, Zanakia-4713 , Cyprus

Offered at: €105,000 Estate ID: 72095 Ref: ba5431026

""Brilliant sales opportunity of a residential plot in Souni-Zanakia, a lovely area close to Limassol. These residential plot fall into an H6 residential zone and offer a 20% building density and 20% building coverage. In particular, it allows the development of two floors and up to 8.3 meters. The plot is located only 20 minutes' driving distance away from the city center of Limassol which is in proximity to all types of services and amenities such as supermarkets, schools, retail shops, pharmacies, and much more. There are located near existing properties where the main facilities such are electricity and water are provided. For more information about these incredible residential pl...