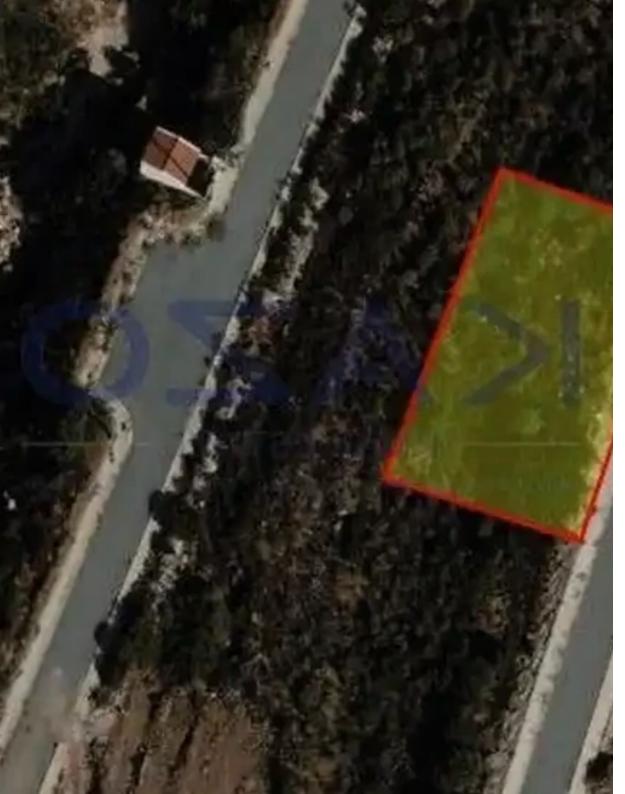

## Residential land 867 m<sup>2</sup>

Limassol, Zanakia-4713 , Cyprus

Offered at: €105,000 Estate ID: 72095 Ref: ba5431026

""Brilliant sales opportunity of a residential plot in Souni-Zanakia, a lovely area close to Limassol. These residential plot fall into an H6 residential zone and offer a 20% building density and 20% building coverage. In particular, it allows the development of two floors and up to 8.3 meters. The plot is located only 20 minutes' driving distance away from the city center of Limassol which is in proximity to all types of services and amenities such as supermarkets, schools, retail shops, pharmacies, and much more. There are located near existing properties where the main facilities such are electricity and water are provided. For more information about these incredible residential pl...