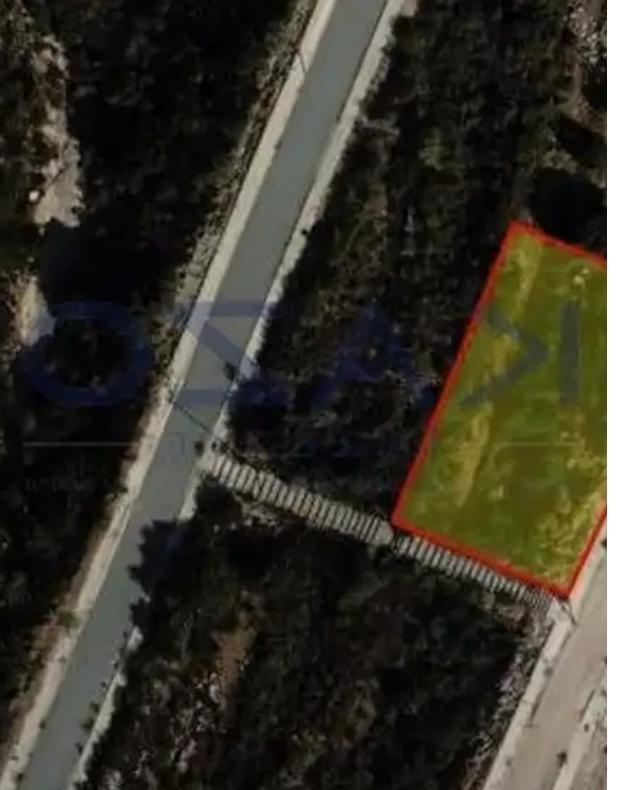

## Residential land 822 m<sup>2</sup>

Limassol, Zanakia-4713 , Cyprus

Offered at: €110,000 Estate ID: 72096 Ref: ba5431029

""Brilliant sales opportunity of a residential plot in Souni-Zanakia, a lovely area close to Limassol. These residential plot fall into an H6 residential zone and offer a 20% building density and 20% building coverage. In particular, it allows the development of two floors and up to 8.3 meters. The plot is located only 20 minutes' driving distance away from the city center of Limassol which is in proximity to all types of services and amenities such as supermarkets, schools, retail shops, pharmacies, and much more. There are located near existing properties where the main facilities such are electricity and water are provided. For more information about these incredible residential pl...