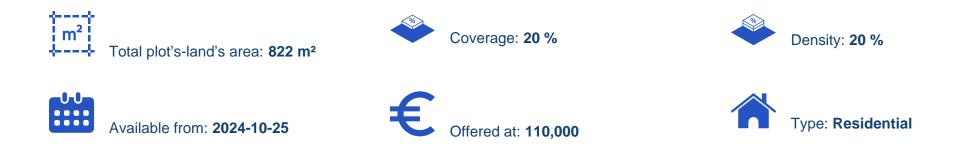

## Residential land 822 m<sup>2</sup>

Limassol, Zanakia-4713 , Cyprus

Offered at: €110,000 Estate ID: 72096 Ref: ba5431029

""Brilliant sales opportunity of a residential plot in Souni-Zanakia, a lovely area close to Limassol. These residential plot fall into an H6 residential zone and offer a 20% building density and 20% building coverage. In particular, it allows the development of two floors and up to 8.3 meters. The plot is located only 20 minutes' driving distance away from the city center of Limassol which is in proximity to all types of services and amenities such as supermarkets, schools, retail shops, pharmacies, and much more. There are located near existing properties where the main facilities such are electricity and water are provided. For more information about these incredible residential pl...