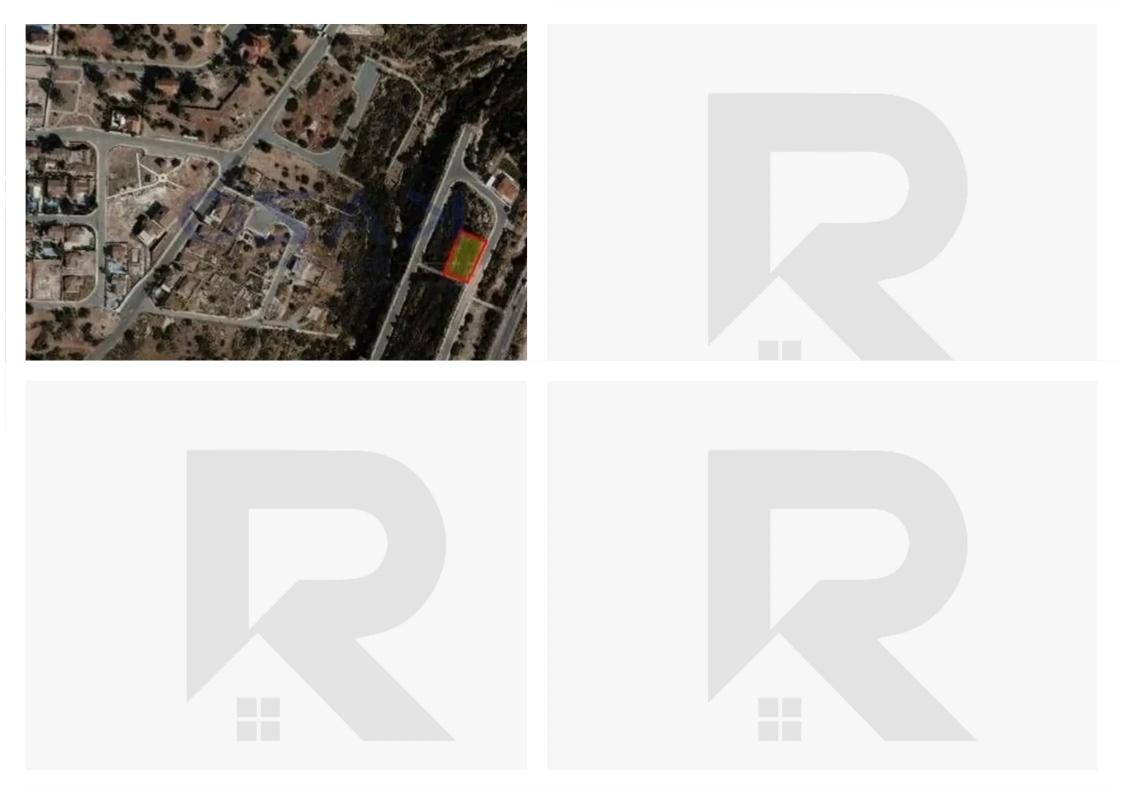

## Residential land 822 m<sup>2</sup>

Limassol, Zanakia-4713 , Cyprus

Offered at: €110,000 Estate ID: 72096 Ref: ba5431029

""Brilliant sales opportunity of a residential plot in Souni-Zanakia, a lovely area close to Limassol. These residential plot fall into an H6 residential zone and offer a 20% building density and 20% building coverage. In particular, it allows the development of two floors and up to 8.3 meters. The plot is located only 20 minutes' driving distance away from the city center of Limassol which is in proximity to all types of services and amenities such as supermarkets, schools, retail shops, pharmacies, and much more. There are located near existing properties where the main facilities such are electricity and water are provided. For more information about these incredible residential pl...