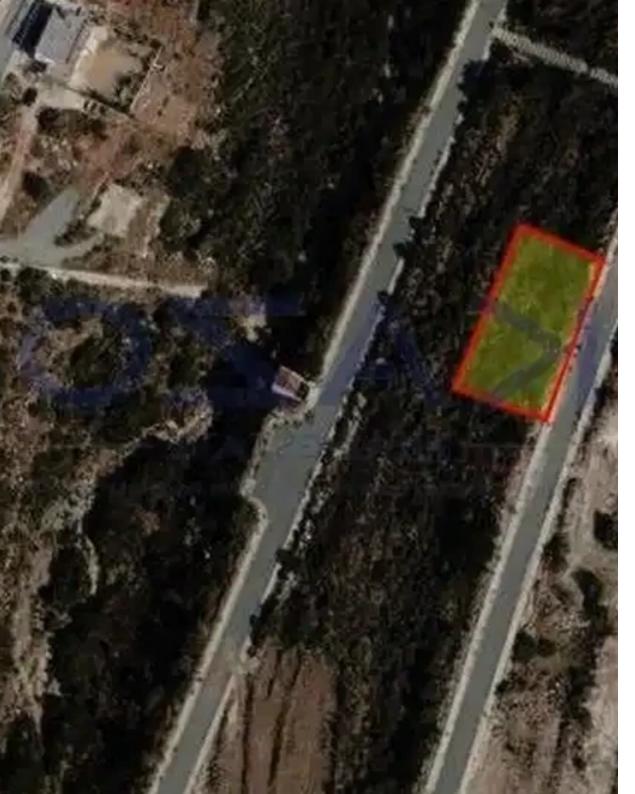

## Residential land 851 m<sup>2</sup>

Limassol, Zanakia-4713, Cyprus

**Offered at:** € 110,000

**Estate ID:** 72098

**Ref:** ba5431027

Total plot's-land's area: 851 m²

Coverage: 20 %

Density: 20 %

Available from: 2024-10-25

Offered at: **110,00** 

Type: **Residential** 

""Brilliant sales opportunity of a residential plot in Souni-Zanakia, a lovely area close to Limassol. These residential plot fall into an H6 residential zone and offer a 20% building density and 20% building coverage. In particular, it allows the development of two floors and up to 8.3 meters. The plot is located only 20 minutes' driving distance away from the city center of Limassol which is in proximity to all types of services and amenities such as supermarkets, schools, retail shops, pharmacies, and much more. There are located near existing properties where the main facilities such are electricity and water are provided. For more information about these incredible residential pl...