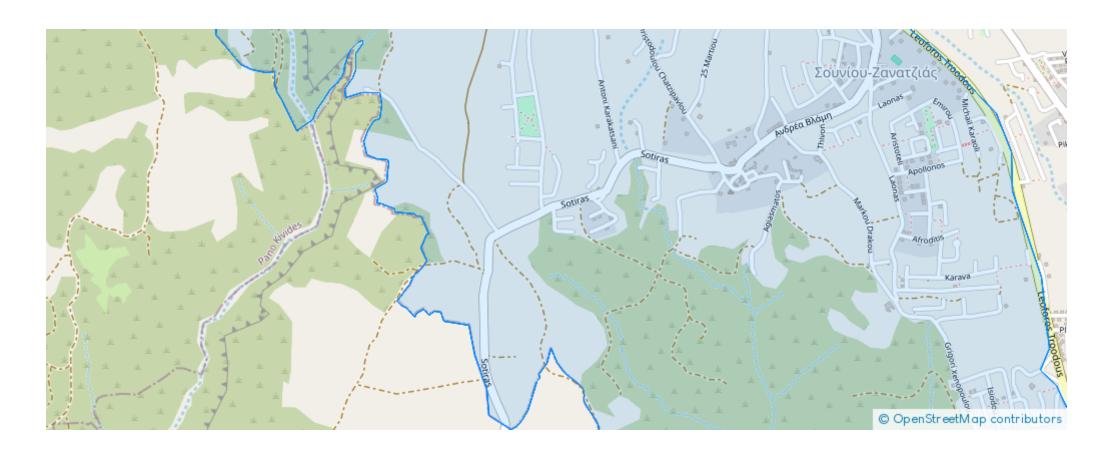

ailable from: 2024-10-25



Offered at: **110,00** 



Type: **Residential** 

""Brilliant sales opportunity of a residential plot in Souni-Zanakia, a lovely area close to Limassol. These residential plot fall into an H6 residential zone and offer a 20% building density and 20% building coverage. In particular, it allows the development of two floors and up to 8.3 meters. The plot is located only 20 minutes' driving distance away from the city center of Limassol which is in proximity to all types of services and amenities such as supermarkets, schools, retail shops, pharmacies, and much more. There are located near existing properties where the main facilities such are electricity and water are provided. For more information about these incredible residential pl...

## **Estate on map:**