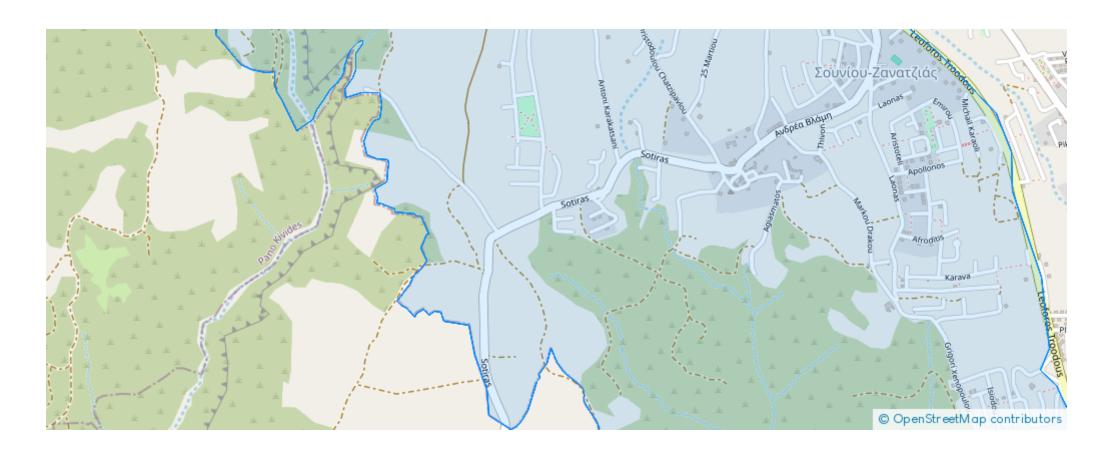

0 %



Available from: 2024-10-25



Offered at: 110,000



Type: Residential

""Brilliant sales opportunity of a residential plot in Souni-Zanakia, a lovely area close to Limassol. These residential plot fall into an H6 residential zone and offer a 20% building density and 20% building coverage. In particular, it allows the development of two floors and up to 8.3 meters. The plot is located only 20 minutes' driving distance away from the city center of Limassol which is in proximity to all types of services and amenities such as supermarkets, schools, retail shops, pharmacies, and much more. There are located near existing properties where the main facilities such are electricity and water are provided. For more information about these incredible residential pl...

## **Estate on map:**