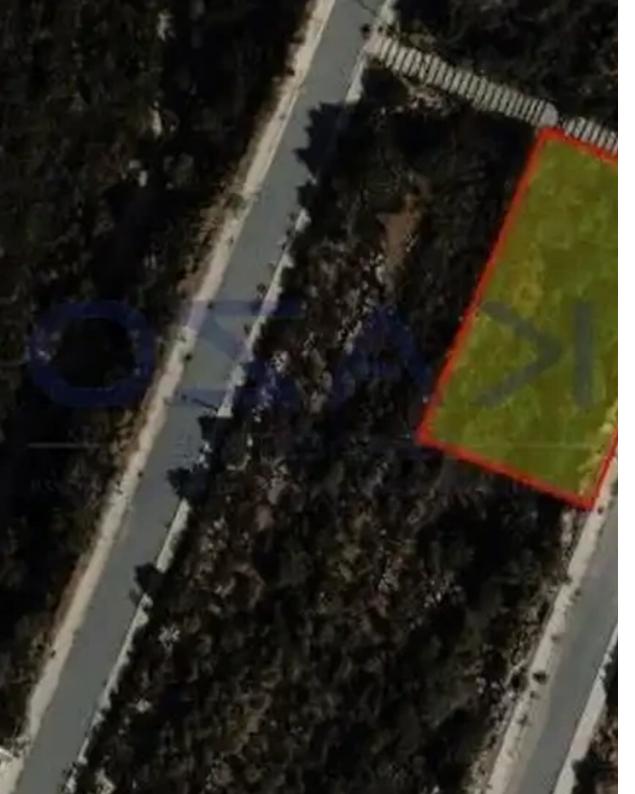

## Residential land 807 m<sup>2</sup>

Limassol, Zanakia-4713, Cyprus

**Offered at:** € 110,000

**Estate ID:** 72099

**Ref:** ba5431028

Total plot's-land's area: 807 m²

Coverage: 20 %

Density: 20 %

Available from: 2024-10-25

Offered at: 110,000

Type: Residential

""Brilliant sales opportunity of a residential plot in Souni-Zanakia, a lovely area close to Limassol. These residential plot fall into an H6 residential zone and offer a 20% building density and 20% building coverage. In particular, it allows the development of two floors and up to 8.3 meters. The plot is located only 20 minutes' driving distance away from the city center of Limassol which is in proximity to all types of services and amenities such as supermarkets, schools, retail shops, pharmacies, and much more. There are located near existing properties where the main facilities such are electricity and water are provided. For more information about these incredible residential pl...