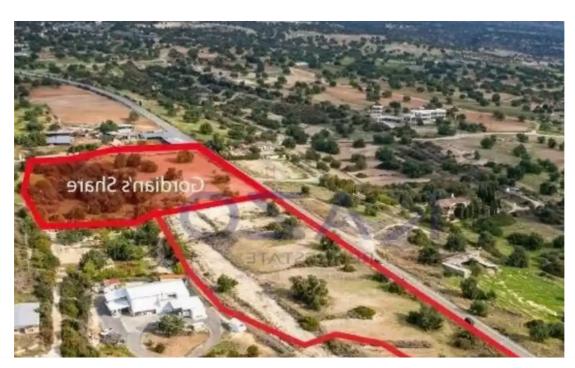

Available from: 2024-10-25

Offered at: 195,000

Type: Residential

"""The property is a shared (49%) of a residential field in Prastio Avdimou. It is located 600m from the community's center and 3,5km from Avdimou. It has a total land area of 25,274sqm and Gordian's share corresponds approximately to 12,384sqm. The field is suitable for the development of houses. It offers close proximity to amenities such as a primary school, restaurant and mini market. Avdimou beach is just 10 minutes drive away. There is a distribution agreement in place."""...