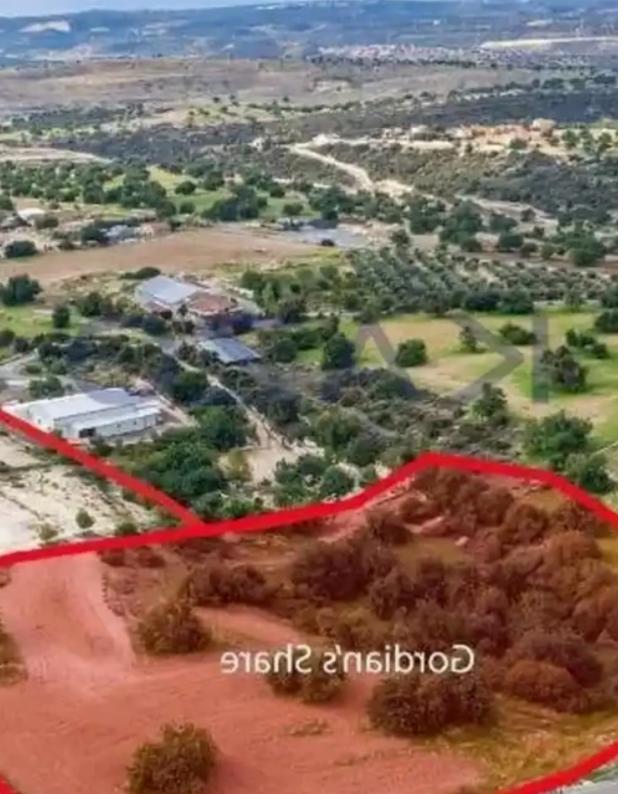

Available from: 2024-10-25

Offered at: 195,000

Type: Residential

"""The property is a shared (49%) of a residential field in Prastio Avdimou. It is located 600m from the community's center and 3,5km from Avdimou. It has a total land area of 25,274sqm and Gordian's share corresponds approximately to 12,384sqm. The field is suitable for the development of houses. It offers close proximity to amenities such as a primary school, restaurant and mini market. Avdimou beach is just 10 minutes drive away. There is a distribution agreement in place."""...