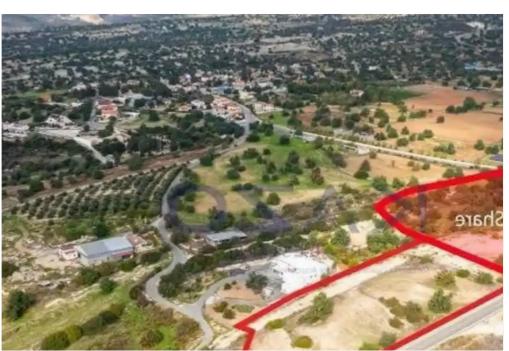

Available from: 2024-10-25

Offered at: 195,000

Type: Residential

"""The property is a shared (49%) of a residential field in Prastio Avdimou. It is located 600m from the community's center and 3,5km from Avdimou. It has a total land area of 25,274sqm and Gordian's share corresponds approximately to 12,384sqm. The field is suitable for the development of houses. It offers close proximity to amenities such as a primary school, restaurant and mini market. Avdimou beach is just 10 minutes drive away. There is a distribution agreement in place."""...