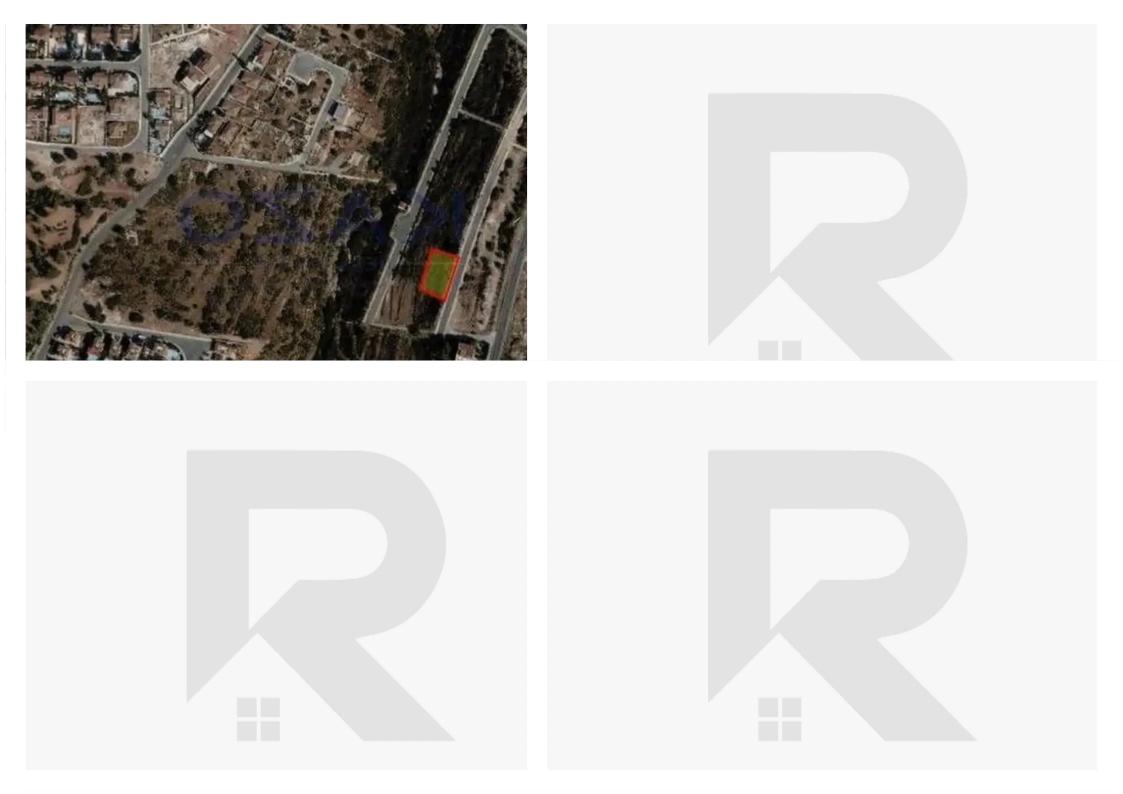

## Residential land 846 m<sup>2</sup>

Limassol, Zanakia-4713, Cyprus

**Offered at:** € 100,000

**Estate ID:** 72102

**Ref:** ba5431025

Total plot's-land's area: 846 m²

Coverage: 20 %

Density: 20 %

Available from: 2024-10-25

Offered at: 100,000

Type: Residential

""Brilliant sales opportunity of a residential plot in Souni-Zanakia, a lovely area close to Limassol. These residential plot fall into an H6 residential zone and offer a 20% building density and 20% building coverage. In particular, it allows the development of two floors and up to 8.3 meters. The plot is located only 20 minutes' driving distance away from the city center of Limassol which is in proximity to all types of services and amenities such as supermarkets, schools, retail shops, pharmacies, and much more. There are located near existing properties where the main facilities such are electricity and water are provided. For more information about these incredible residential pl...