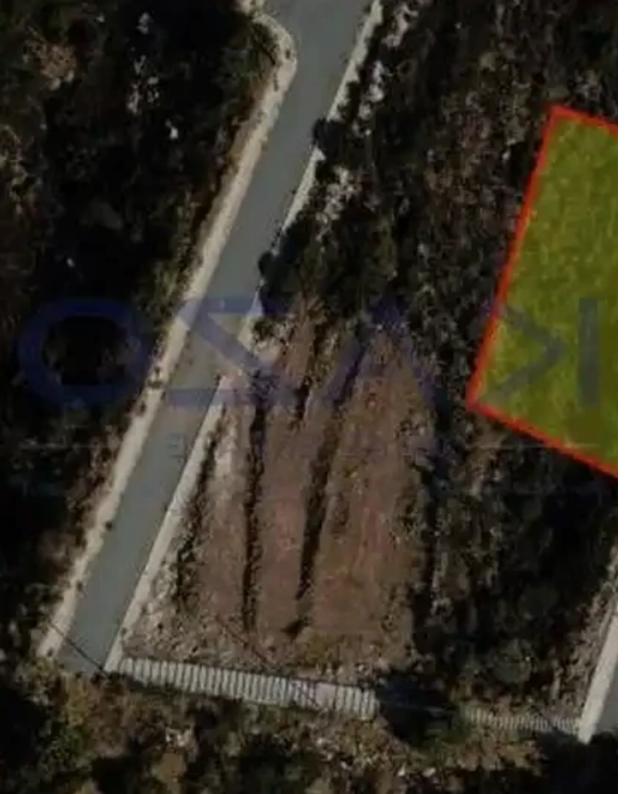

## Residential land 846 m<sup>2</sup>

Limassol, Zanakia-4713, Cyprus

**Offered at:** € 100,000

**Estate ID:** 72102

**Ref:** ba5431025

Total plot's-land's area: 846 m²

Coverage: 20 %

Density: 20 %

Available from: 2024-10-25

Offered at: 100,000

Type: Residential

""Brilliant sales opportunity of a residential plot in Souni-Zanakia, a lovely area close to Limassol. These residential plot fall into an H6 residential zone and offer a 20% building density and 20% building coverage. In particular, it allows the development of two floors and up to 8.3 meters. The plot is located only 20 minutes' driving distance away from the city center of Limassol which is in proximity to all types of services and amenities such as supermarkets, schools, retail shops, pharmacies, and much more. There are located near existing properties where the main facilities such are electricity and water are provided. For more information about these incredible residential pl...