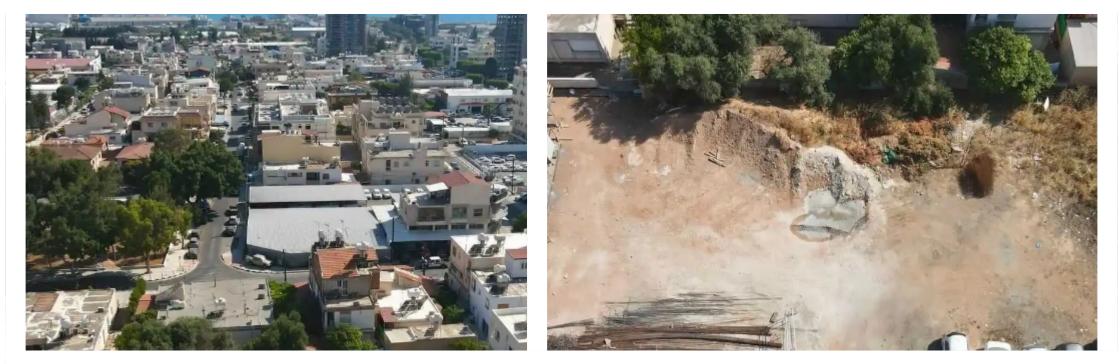

## Residential land 1042 m<sup>2</sup>

Limassol, Omonias-And-Pafou-Ave-Omonia-3052, Cyprus

Offered at: €700,000 Estate ID: 72107 Ref: ba4941631

Type: Residential

"""This plot is located in an ideal location facing huge demand for development at the moment. It can be considered as a great investment as the building density is 100% and the building coverage is 50% giving the opportunity to the potential investor to construct more than 10 apartments with a profitable return. It is just a short drive away from Limassol Marina, The City Of Dreams and it also has a very easy access to the highway. It is surrounded by all necessary amenities including bakeries, petrol stations, pharmacies etc."""...