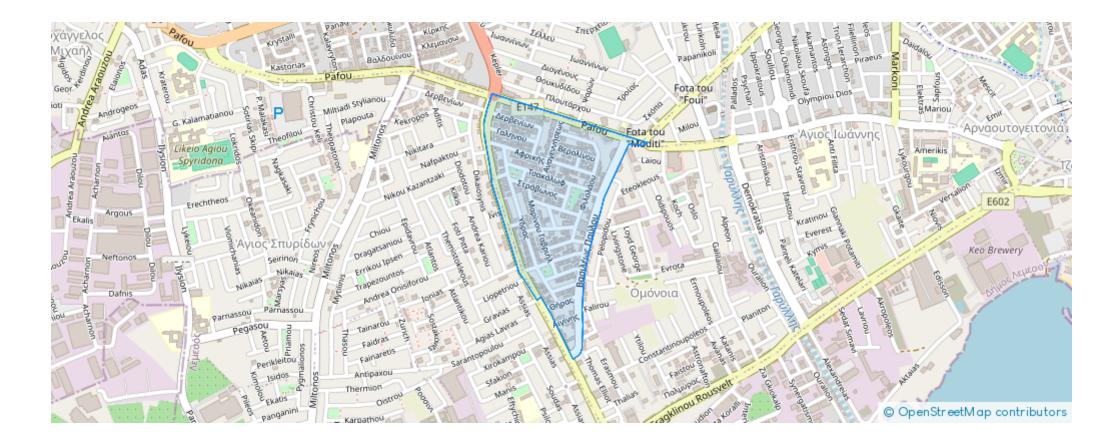

## Residential land 1042 m<sup>2</sup>

Limassol, Omonias-And-Pafou-Ave-Omonia-3052, Cyprus

Offered at: €700,000 Estate ID: 72107 Ref: ba4941631











Type: Residential



"""This plot is located in an ideal location facing huge demand for development at the moment. It can be considered as a great investment as the building density is 100% and the building coverage is 50% giving the opportunity to the potential investor to construct more than 10 apartments with a profitable return. It is just a short drive away from Limassol Marina, The City Of Dreams and it also has a very easy access to the highway. It is surrounded by all necessary amenities including bakeries, petrol stations, pharmacies etc."""...

## **Estate on map:**