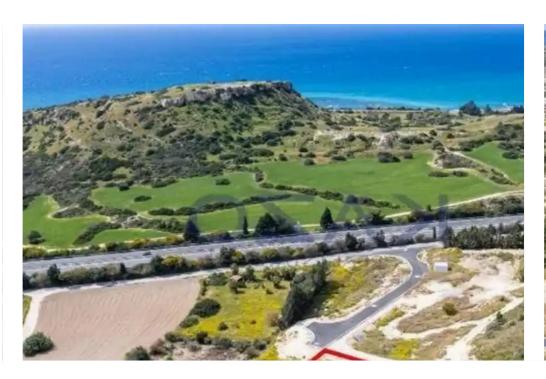

## Residential land 1628 m<sup>2</sup>

Limassol, Agios-Tychon-4521, Cyprus

**Offered at:** €409,500

**Estate ID:** 72117

**Ref:** ba5431022

Total plot's-land's area: 1628 m<sup>2</sup>

Coverage: 20 %

Density: 30 %

Available from: 2024-10-25

Offered at: **409,50** 

Type: Residential

mage not found or type unknown

Planning zone: -

"""The property is a residential plot under division in Agios Tychonas. It is located 150m from the highway of Limassol - Paphos and 800m from the coastline. It has a land area of 1,628sqm and offers proximity to the beach, seafront hotels and restaurants."""...