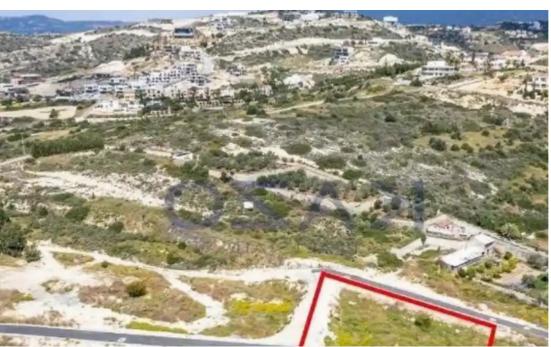

## Residential land 1628 m<sup>2</sup>

Limassol, Agios-Tychon-4521, Cyprus

**Offered at:** €409,500

**Estate ID:** 72117

**Ref:** ba5431022

Total plot's-land's area: 1628 m<sup>2</sup>

Coverage: 20 %

Density: 30 %

Available from: 2024-10-25

Offered at: **409,50** 

Type: Residential

mage not found or type unknown

Planning zone: -

"""The property is a residential plot under division in Agios Tychonas. It is located 150m from the highway of Limassol - Paphos and 800m from the coastline. It has a land area of 1,628sqm and offers proximity to the beach, seafront hotels and restaurants."""...