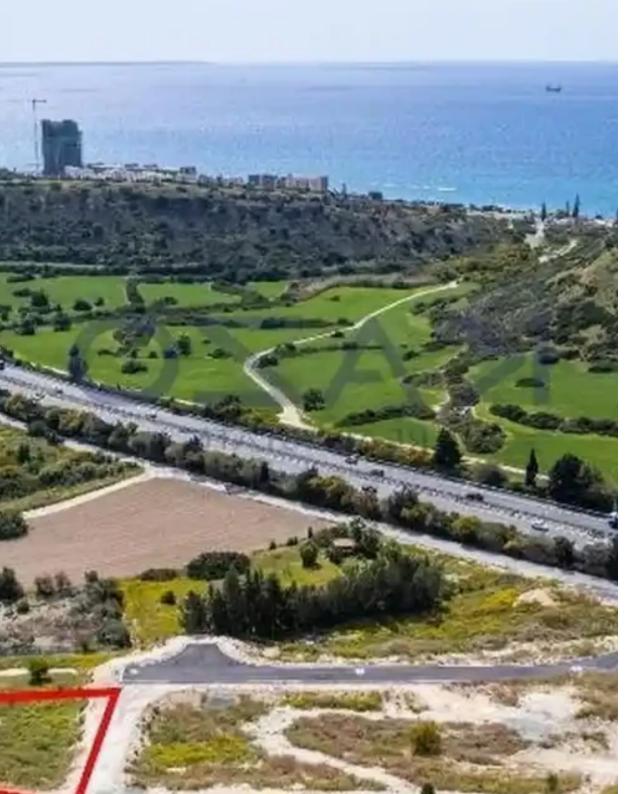

## Residential land 1628 m<sup>2</sup>

Limassol, Agios-Tychon-4521, Cyprus

**Offered at:** €409,500

**Estate ID:** 72117

**Ref:** ba5431022

Total plot's-land's area: 1628 m<sup>2</sup>

Coverage: 20 %

Density: 30 %

Available from: 2024-10-25

Offered at: **409,50** 

Type: Residential

mage not found or type unknown

Planning zone: -

"""The property is a residential plot under division in Agios Tychonas. It is located 150m from the highway of Limassol - Paphos and 800m from the coastline. It has a land area of 1,628sqm and offers proximity to the beach, seafront hotels and restaurants."""...