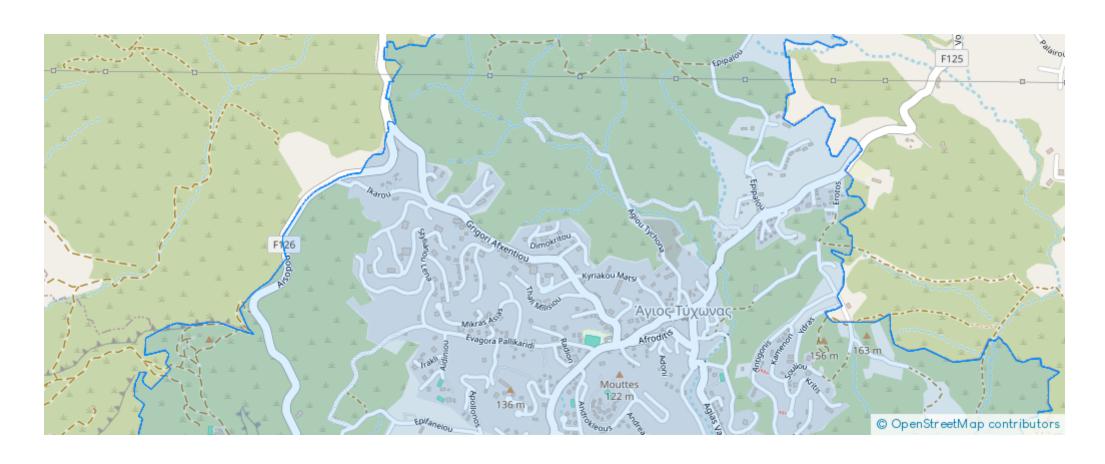

## Residential land 1628 m<sup>2</sup>

Limassol, Agios-Tychon-4521, Cyprus

**Offered at:** €409,500

**Estate ID:** 72117

**Ref:** ba5431022











Total plot's-land's area: 1628 m<sup>2</sup>



Coverage: 20 %



Density: 30 %



Available from: 2024-10-25



Offered at: **409,50** 



Type: Residential



mage not found or type unknown

Planning zone: -

"""The property is a residential plot under division in Agios Tychonas. It is located 150m from the highway of Limassol - Paphos and 800m from the coastline. It has a land area of 1,628sqm and offers proximity to the beach, seafront hotels and restaurants."""...

## **Estate on map:**