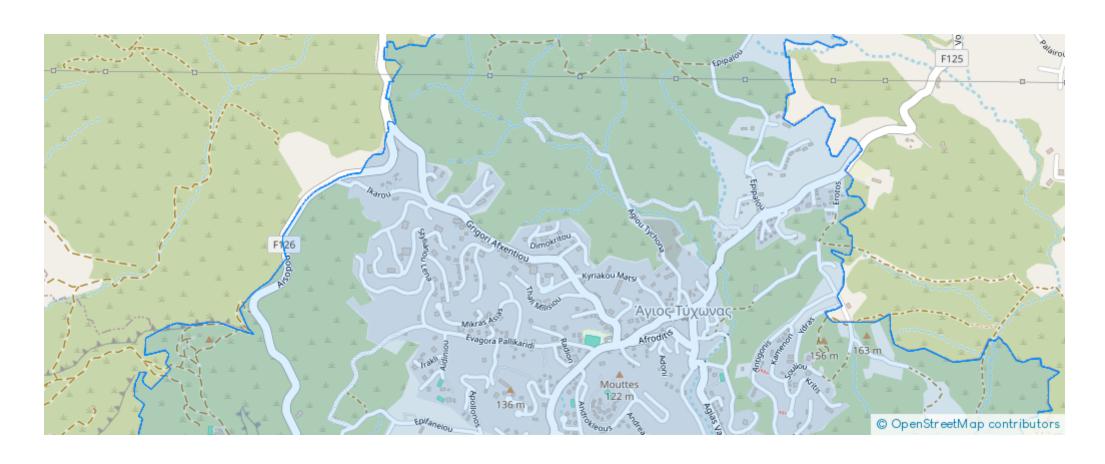

## Residential land 1432 m<sup>2</sup>

Limassol, Agios-Tychon-4521, Cyprus

**Offered at:** €390,000

**Estate ID:** 72121

**Ref:** ba5431013











Total plot's-land's area: 1432 m²



Coverage: 30 %



Density: 50 %



Available from: 2024-10-25



Offered at: 390,000



Type: Residential

"""?he asset concerns unutilized building density in Agios Tychonas. It is located 550m from Limassol - Nicosia highway and 180m from the community center. It benefits from 16m and 50m road frontage along its western and eastern border, respectively. The unutilized building density is 837sqm. This density can be developed over a land area of 1,432sqm."""...

## **Estate on map:**