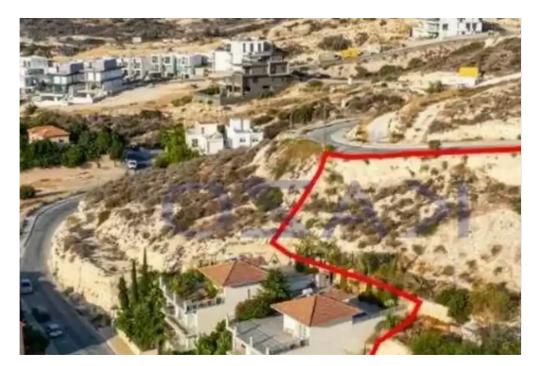

## Residential land 1432 m<sup>2</sup>

Limassol, Agios-Tychon-4521, Cyprus

**Offered at:** €390,000

**Estate ID:** 72121

**Ref:** ba5431013

Total plot's-land's area: 1432 m²

Coverage: 30 %

Density: 50 %

Available from: 2024-10-25

Offered at: 390,000

Type: Residential

"""?he asset concerns unutilized building density in Agios Tychonas. It is located 550m from Limassol - Nicosia highway and 180m from the community center. It benefits from 16m and 50m road frontage along its western and eastern border, respectively. The unutilized building density is 837sqm. This density can be developed over a land area of 1,432sqm."""...