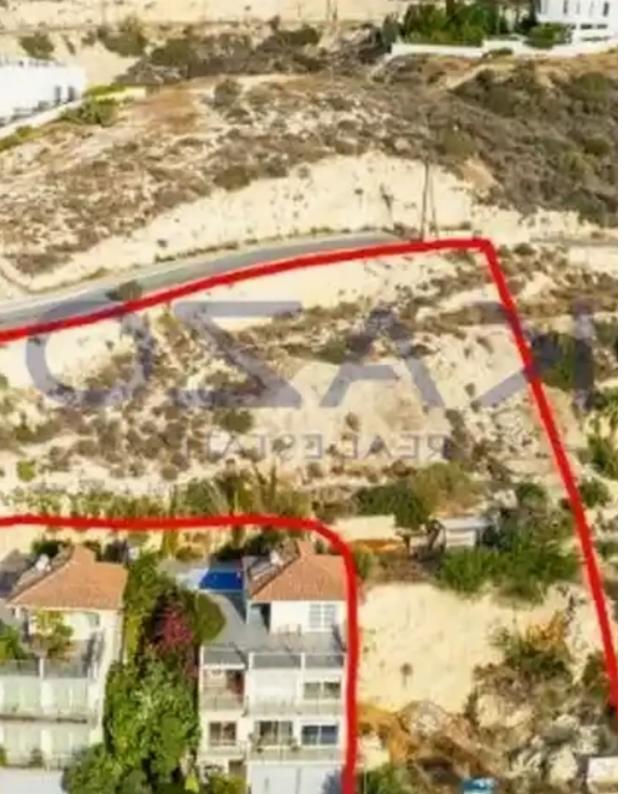

## Residential land 1432 m<sup>2</sup>

Limassol, Agios-Tychon-4521, Cyprus

**Offered at:** €390,000

**Estate ID:** 72121

**Ref:** ba5431013

Total plot's-land's area: 1432 m²

Coverage: 30 %

Density: 50 %

Available from: 2024-10-25

Offered at: 390,000

Type: Residential

"""?he asset concerns unutilized building density in Agios Tychonas. It is located 550m from Limassol - Nicosia highway and 180m from the community center. It benefits from 16m and 50m road frontage along its western and eastern border, respectively. The unutilized building density is 837sqm. This density can be developed over a land area of 1,432sqm."""...