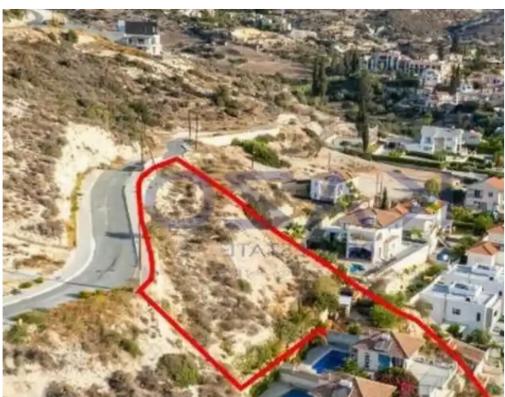

## Residential land 1432 m<sup>2</sup>

Limassol, Agios-Tychon-4521, Cyprus

**Offered at:** €390,000

**Estate ID:** 72121

**Ref:** ba5431013

Total plot's-land's area: 1432 m²

Coverage: 30 %

Density: 50 %

Available from: 2024-10-25

Offered at: 390,000

Type: Residential

"""?he asset concerns unutilized building density in Agios Tychonas. It is located 550m from Limassol - Nicosia highway and 180m from the community center. It benefits from 16m and 50m road frontage along its western and eastern border, respectively. The unutilized building density is 837sqm. This density can be developed over a land area of 1,432sqm."""...