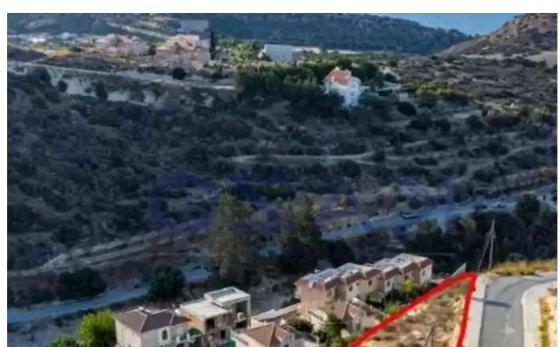

## Residential land 1432 m<sup>2</sup>

Limassol, Agios-Tychon-4521, Cyprus

**Offered at:** €390,000

**Estate ID:** 72121

**Ref:** ba5431013

Total plot's-land's area: 1432 m²

Coverage: 30 %

Density: 50 %

Available from: 2024-10-25

Offered at: 390,000

Type: Residential

"""?he asset concerns unutilized building density in Agios Tychonas. It is located 550m from Limassol - Nicosia highway and 180m from the community center. It benefits from 16m and 50m road frontage along its western and eastern border, respectively. The unutilized building density is 837sqm. This density can be developed over a land area of 1,432sqm."""...