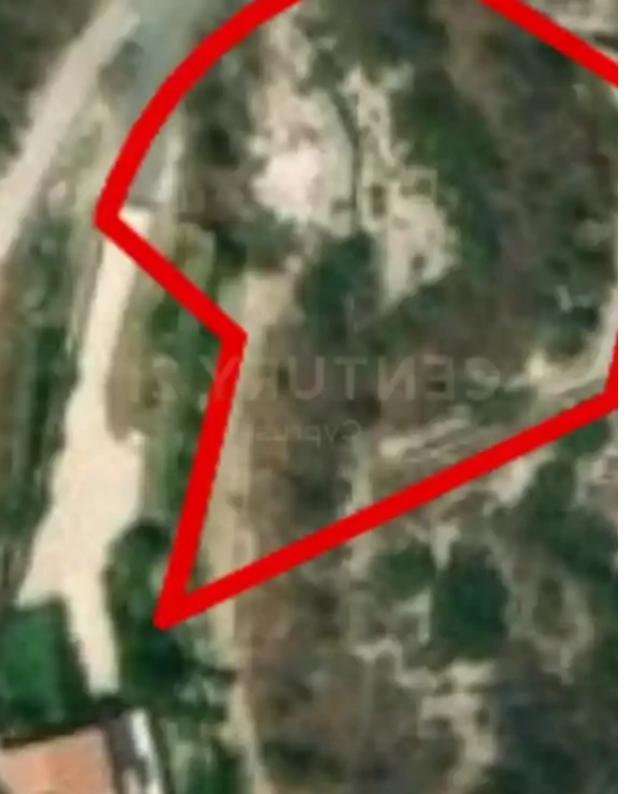

## Residential land 1946 m<sup>2</sup>

Limassol, Foinikaria-4530, Cyprus

**Offered at:** €250,000

**Estate ID:** 72122

**Ref:** ba4835508











Total plot's-land's area: 1946 m²



Coverage: 10 %



Available from: 2024-10-25



Offered at: 250,000



Гуре: **Residentia** 

""""Exclusive plot for sale at Foinikaria situated on the top of the hill, with unobstructed, panoramic views of the Germasogeia Dam, mountains and green areas. The plot is ideal to build a villa up to 330 sqm and up to three levels. There is plenty of room for a swimming pool, tennis court and lavish gardens. There are ready architectural plans, planning and building permits for a villa of 245 sqm, but it can be modified, up to 330 sqm. The plot is attached to the public road and can be developed immediately