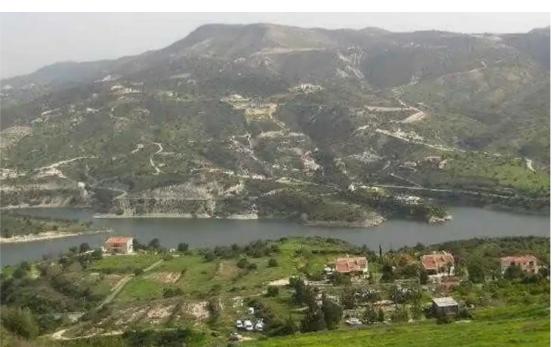

Offered at: 250,000

Гуре: **Residentia** 

""""Exclusive plot for sale at Foinikaria situated on the top of the hill, with unobstructed, panoramic views of the Germasogeia Dam, mountains and green areas. The plot is ideal to build a villa up to 330 sqm and up to three levels. There is plenty of room for a swimming pool, tennis court and lavish gardens. There are ready architectural plans, planning and building permits for a villa of 245 sqm, but it can be modified, up to 330 sqm. The plot is attached to the public road and can be developed immediately. Excellent and convenient location, for residence in a quiet and green area, just 7 minutes drive, from Germasoyia roundabout.""""...