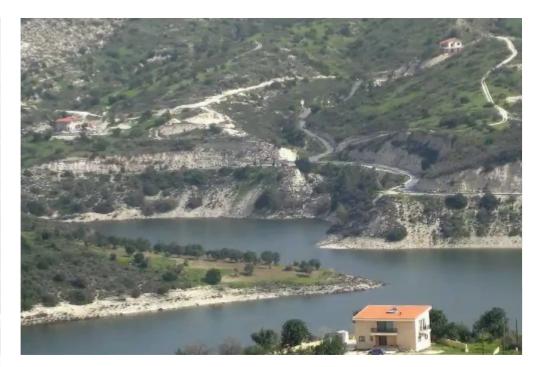

Offered at: 250,000

Гуре: **Residentia** 

""""Exclusive plot for sale at Foinikaria situated on the top of the hill, with unobstructed, panoramic views of the Germasogeia Dam, mountains and green areas. The plot is ideal to build a villa up to 330 sqm and up to three levels. There is plenty of room for a swimming pool, tennis court and lavish gardens. There are ready architectural plans, planning and building permits for a villa of 245 sqm, but it can be modified, up to 330 sqm. The plot is attached to the public road and can be developed immediately. Excellent and convenient location, for residence in a quiet and green area, just 7 minutes drive, from Germasoyia roundabout.""""...