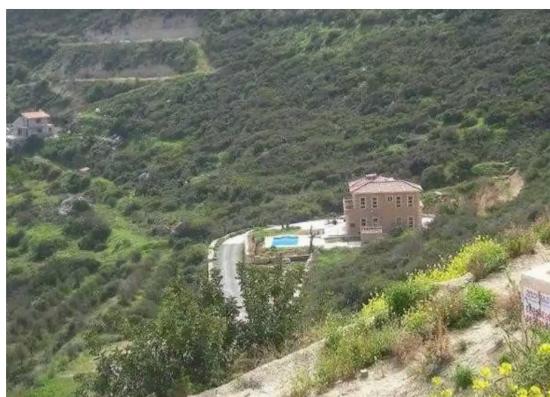

Offered at: 250,000

Гуре: **Residentia** 

""""Exclusive plot for sale at Foinikaria situated on the top of the hill, with unobstructed, panoramic views of the Germasogeia Dam, mountains and green areas. The plot is ideal to build a villa up to 330 sqm and up to three levels. There is plenty of room for a swimming pool, tennis court and lavish gardens. There are ready architectural plans, planning and building permits for a villa of 245 sqm, but it can be modified, up to 330 sqm. The plot is attached to the public road and can be developed immediately. Excellent and convenient location, for residence in a quiet and green area, just 7 minutes drive, from Germasoyia roundabout.""""...