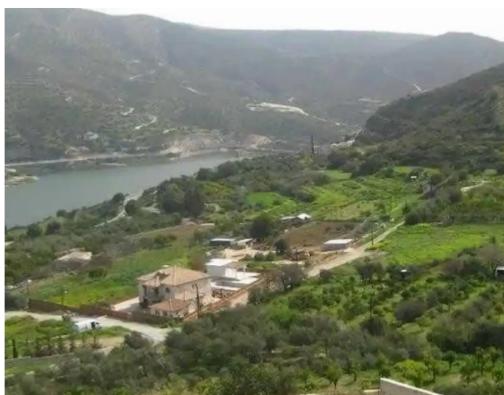

Offered at: 250,000

Гуре: **Residentia** 

""""Exclusive plot for sale at Foinikaria situated on the top of the hill, with unobstructed, panoramic views of the Germasogeia Dam, mountains and green areas. The plot is ideal to build a villa up to 330 sqm and up to three levels. There is plenty of room for a swimming pool, tennis court and lavish gardens. There are ready architectural plans, planning and building permits for a villa of 245 sqm, but it can be modified, up to 330 sqm. The plot is attached to the public road and can be developed immediately. Excellent and convenient location, for residence in a quiet and green area, just 7 minutes drive, from Germasoyia roundabout.""""...