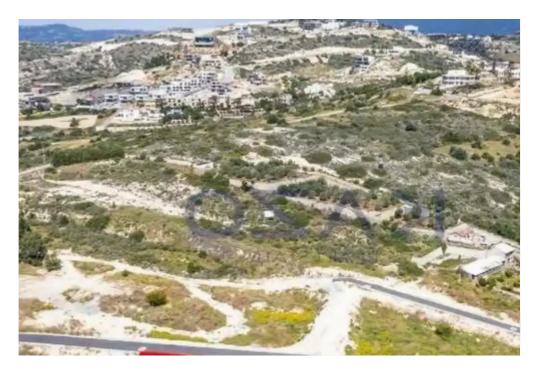

## Residential land 1332 m<sup>2</sup>

Limassol, Agios-Tychon-4521, Cyprus

**Offered at:** €351,000

**Estate ID:** 72124

**Ref:** ba5431024

Total plot's-land's area: 1332 m<sup>2</sup>

Coverage: 20 %

Density: 30 %

Available from: 2024-10-25

Offered at: 351,000

Type: Residential

mage not found or type unknown

Planning zone: -

"""The property is a residential plot under division in Agios Tychonas. It is located 150m from the highway of Limassol - Paphos and 800m from the coastline. It has a land area of 1,332sqm and offers proximity to the beach, seafront hotels and restaurants."""...