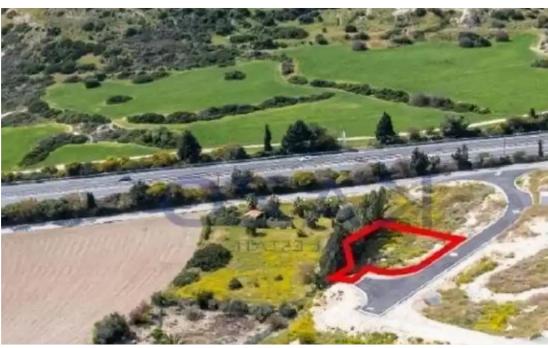

## Residential land 1332 m<sup>2</sup>

Limassol, Agios-Tychon-4521, Cyprus

**Offered at:** €351,000

**Estate ID:** 72124

**Ref:** ba5431024

Total plot's-land's area: 1332 m<sup>2</sup>

Coverage: 20 %

Density: 30 %

Available from: 2024-10-25

Offered at: 351,000

Type: Residential

mage not found or type unknown

Planning zone: -

"""The property is a residential plot under division in Agios Tychonas. It is located 150m from the highway of Limassol - Paphos and 800m from the coastline. It has a land area of 1,332sqm and offers proximity to the beach, seafront hotels and restaurants."""...