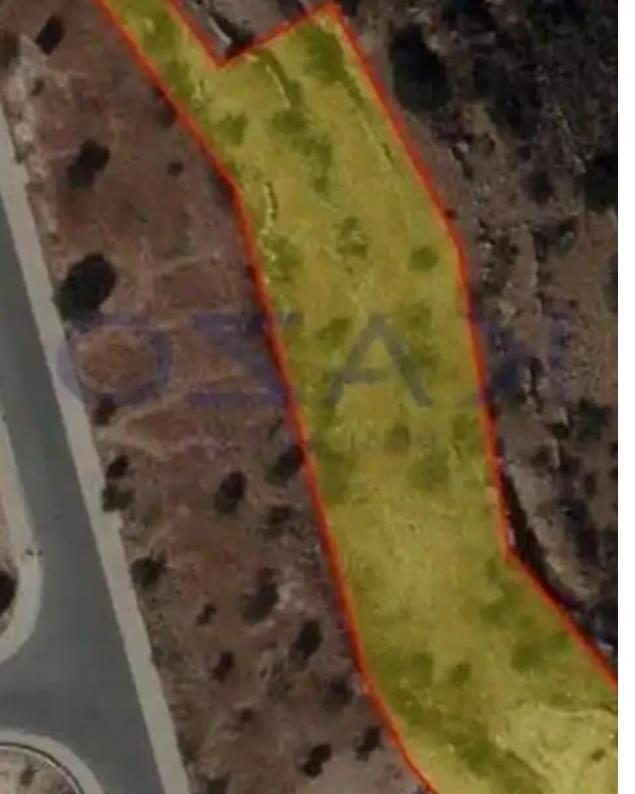

## Residential land 3106 m<sup>2</sup>

Limassol, Green-Area-Mersinies-Paniotis-Agia-Paraskevi-Germasogeias-Villag-4044, Cyprus

Offered at: €2,000,000 Estate ID: 72126 Ref: ba5430907

"Incredible sales offer of a land parcel of 3,106 square meters in a great location in Germasoyeia - Green Area. The residential land parcel covers an area of 3,106 square meters and belongs in the ??8 building zone, having a 60% building density, 35 building coverage, and allows a maximum development of 2 floors and up to 10 meters in height. With these characteristics, this land area offers a unique investment opportunity for those who aim to invest in residential housing in such a popular area. The location of this incredible land area in Germasoyeia - Green Area, offers easy access to the Motorway and the nearby beach. More specifically, within 5 minutes driving distance from the lan...