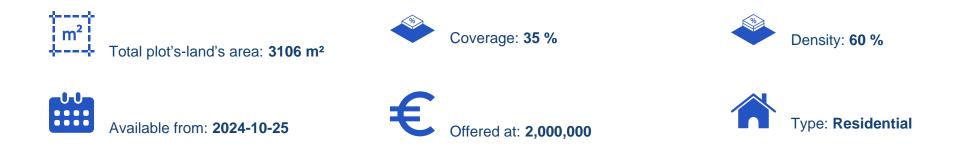

## Residential land 3106 m<sup>2</sup>

Limassol, Green-Area-Mersinies-Paniotis-Agia-Paraskevi-Germasogeias-Villag-4044, Cyprus

Offered at: €2,000,000 Estate ID: 72126 Ref: ba5430907

"Incredible sales offer of a land parcel of 3,106 square meters in a great location in Germasoyeia - Green Area. The residential land parcel covers an area of 3,106 square meters and belongs in the ??8 building zone, having a 60% building density, 35 building coverage, and allows a maximum development of 2 floors and up to 10 meters in height. With these characteristics, this land area offers a unique investment opportunity for those who aim to invest in residential housing in such a popular area. The location of this incredible land area in Germasoyeia - Green Area, offers easy access to the Motorway and the nearby beach. More specifically, within 5 minutes driving distance from the lan...