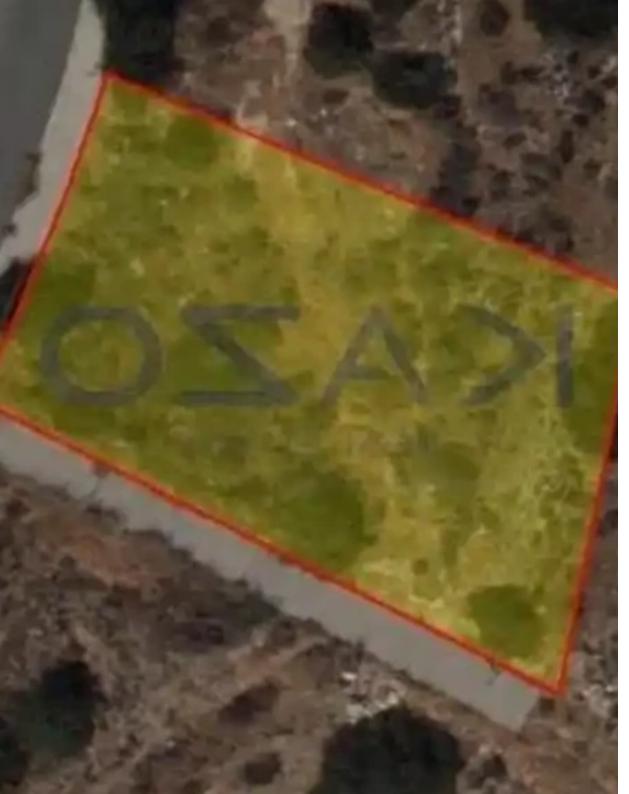

## Residential land 824 m<sup>2</sup>

Limassol, Green-Area-Mersinies-Paniotis-Agia-Paraskevi-Germasogeias-Villag-4044, Cyprus

**Offered at:** €700,000

**Estate ID:** 72127

**Ref:** ba5430910

Total plot's-land's area: 824 m²

Coverage: 35 %

Density: 60 %

Available from: 2024-10-25

Offered at: 700,000

ype: Residential

""Great sales opportunity of a residential plot parcel for sale in the Germasoyeia - Green Area, close to all amenities. This exceptional plot offer is located in the Green Area, one of the most preferable areas of Germasoyeia. The plot covers an area of 824 square meters and falls into the Ka8 zone, allowing a building density of 60%, and building coverage of 35%, meaning development of up to 10 meters in height, and a maximum of two floors. The location of this plot consists of a great opportunity for anyone who wants to invest in an area with high housing demand, and thus a high return on any development. In addition, the residential plot is based on a great location, offering easy acces...