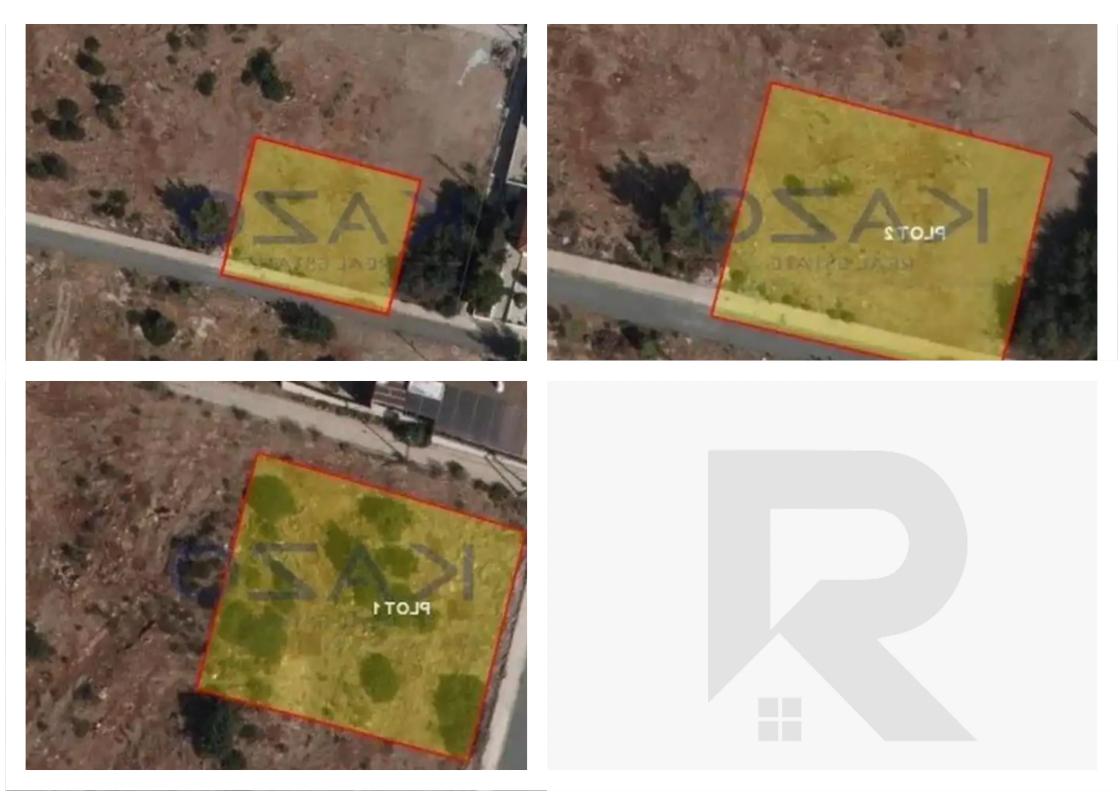

## Residential land 839 m<sup>2</sup>

Limassol, Zanakia-4713 , Cyprus

Offered at: €180,000 Estate ID: 72129 Ref: ba5430904

""""Incredible sales opportunity of thirteeen residential plots in the wonderful village of Souni-Zanakia, close to Limassol. The residential plots fall into an H6 residential zone, with 20% building density and 20% building coverage, allowing a development of two floors and up to 8.3 meters. The available residential plots are: These residential plots are located only 20 minutes' driving distance away from the city center of Limassol which is in proximity to all types of services and amenities such as supermarkets, schools, retail shops, pharmacies, and much more. There are located near existing properties where the main facilities such are electricity and water are provided. To find...