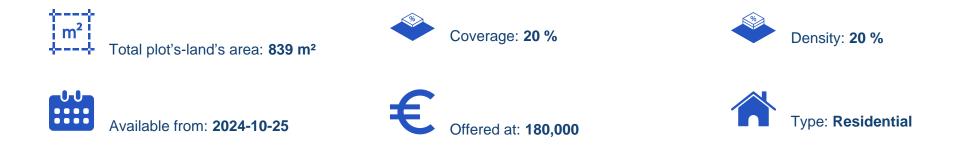

## Residential land 839 m<sup>2</sup>

Limassol, Zanakia-4713 , Cyprus

Offered at: €180,000 Estate ID: 72129 Ref: ba5430904

""""Incredible sales opportunity of thirteeen residential plots in the wonderful village of Souni-Zanakia, close to Limassol. The residential plots fall into an H6 residential zone, with 20% building density and 20% building coverage, allowing a development of two floors and up to 8.3 meters. The available residential plots are: These residential plots are located only 20 minutes' driving distance away from the city center of Limassol which is in proximity to all types of services and amenities such as supermarkets, schools, retail shops, pharmacies, and much more. There are located near existing properties where the main facilities such are electricity and water are provided. To find...