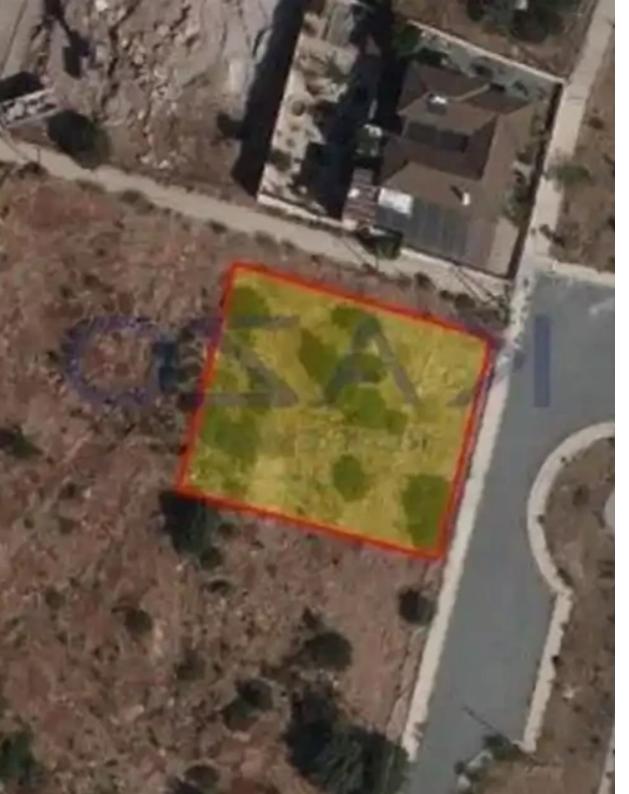

## Residential land 839 m<sup>2</sup>

Limassol, Zanakia-4713 , Cyprus

Offered at: €180,000 Estate ID: 72129 Ref: ba5430904

""""Incredible sales opportunity of thirteeen residential plots in the wonderful village of Souni-Zanakia, close to Limassol. The residential plots fall into an H6 residential zone, with 20% building density and 20% building coverage, allowing a development of two floors and up to 8.3 meters. The available residential plots are: These residential plots are located only 20 minutes' driving distance away from the city center of Limassol which is in proximity to all types of services and amenities such as supermarkets, schools, retail shops, pharmacies, and much more. There are located near existing properties where the main facilities such are electricity and water are provided. To find...