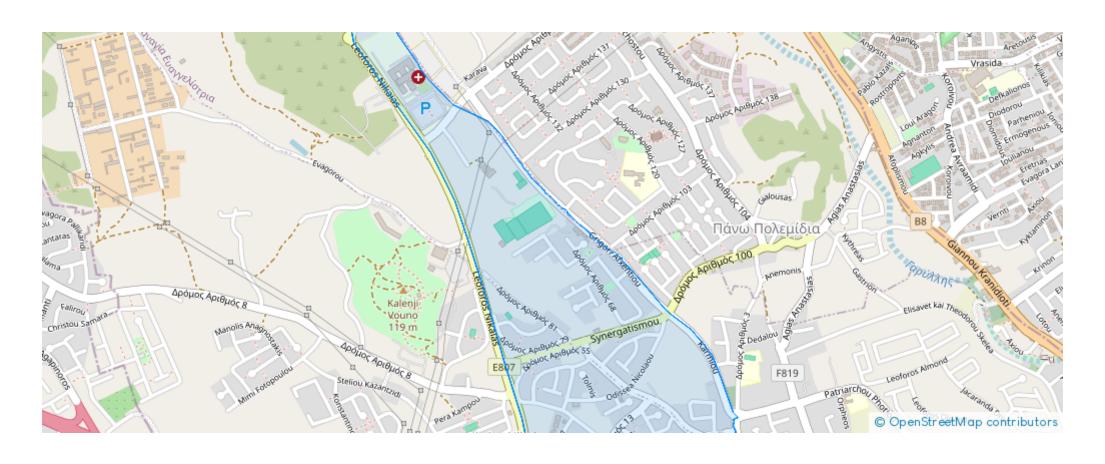

59, Cyprus

**Offered at:** €235,000

**Estate ID:** 72133

**Ref:** ba5430927





Total plot's-land's area: 1338 m²



Coverage: 45 %



Density: 80 %



Available from: 2024-10-25



Offered at: 235,000



ype: **Residential** 

""Residential Land for sale in the area of Kato Polemidia. The land falls into the category of K?7 building zone and has an extent of 1338 square meters, with an 80% density ratio and 45% coverage ratio, with a maximum allowance of 13.5 meters in height and three-floors in development. An ideal offer for buyers who want to purchase an economic land parcel for their future development. Short distance from the highway and situated opposite community stadium. To view this land offer, contact our Sales Department or Book a Viewing Form!""...

## **Estate on map:**