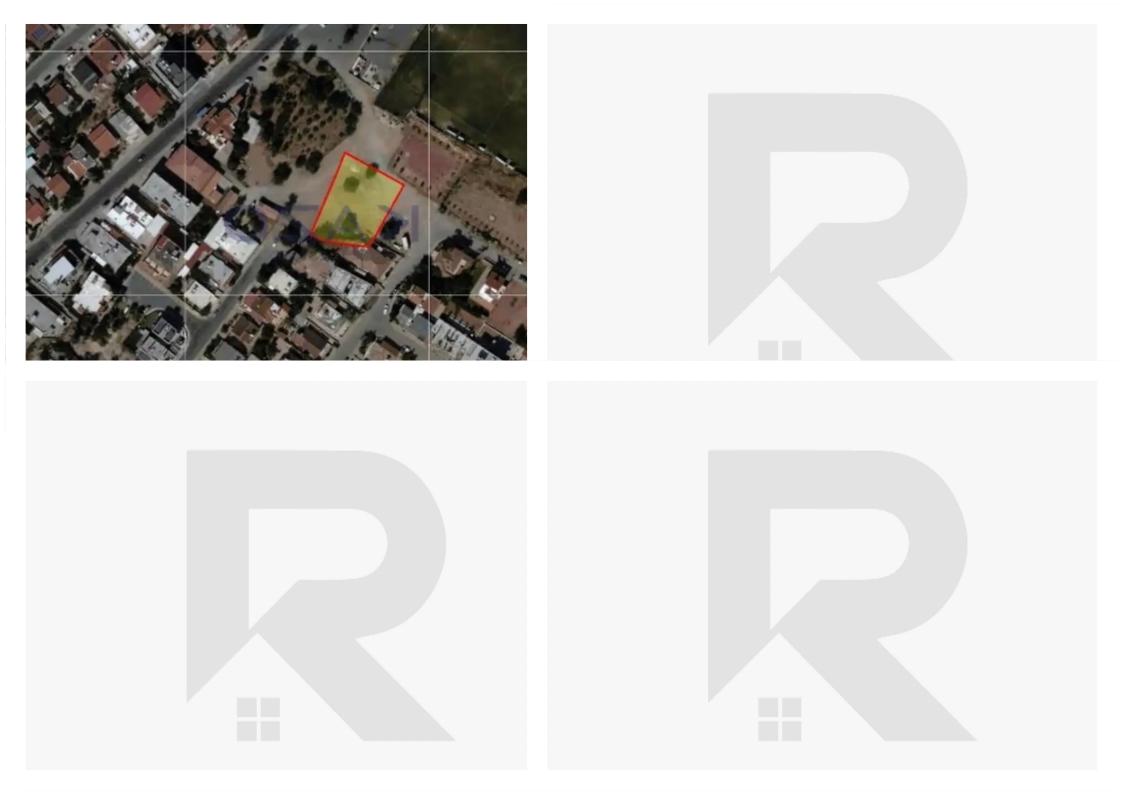

## Residential land 1338 m<sup>2</sup>

Limassol, Synergatismou-St-Kato-Polemidia-4159, Cyprus

**Offered at:** €235,000

**Estate ID:** 72133

**Ref:** ba5430927

Total plot's-land's area: 1338 m²

Coverage: 45 %

Density: 80 %

Available from: 2024-10-25

Offered at: 235,000

ype: **Residential** 

""Residential Land for sale in the area of Kato Polemidia. The land falls into the category of K?7 building zone and has an extent of 1338 square meters, with an 80% density ratio and 45% coverage ratio, with a maximum allowance of 13.5 meters in height and three-floors in development. An ideal offer for buyers who want to purchase an economic land parcel for their future development. Short distance from the highway and situated opposite community stadium. To view this land offer, contact our Sales Department or Book a Viewing Form!""...