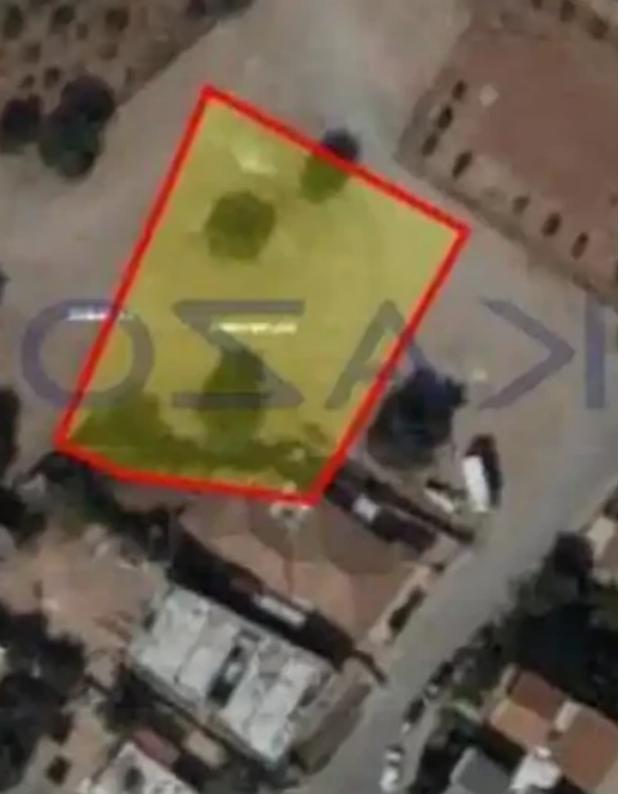

## Residential land 1338 m<sup>2</sup>

Limassol, Synergatismou-St-Kato-Polemidia-4159, Cyprus

**Offered at:** €235,000

**Estate ID:** 72133

**Ref:** ba5430927

Total plot's-land's area: 1338 m²

Coverage: 45 %

Density: 80 %

Available from: 2024-10-25

Offered at: 235,000

ype: **Residential** 

""Residential Land for sale in the area of Kato Polemidia. The land falls into the category of K?7 building zone and has an extent of 1338 square meters, with an 80% density ratio and 45% coverage ratio, with a maximum allowance of 13.5 meters in height and three-floors in development. An ideal offer for buyers who want to purchase an economic land parcel for their future development. Short distance from the highway and situated opposite community stadium. To view this land offer, contact our Sales Department or Book a Viewing Form!""...