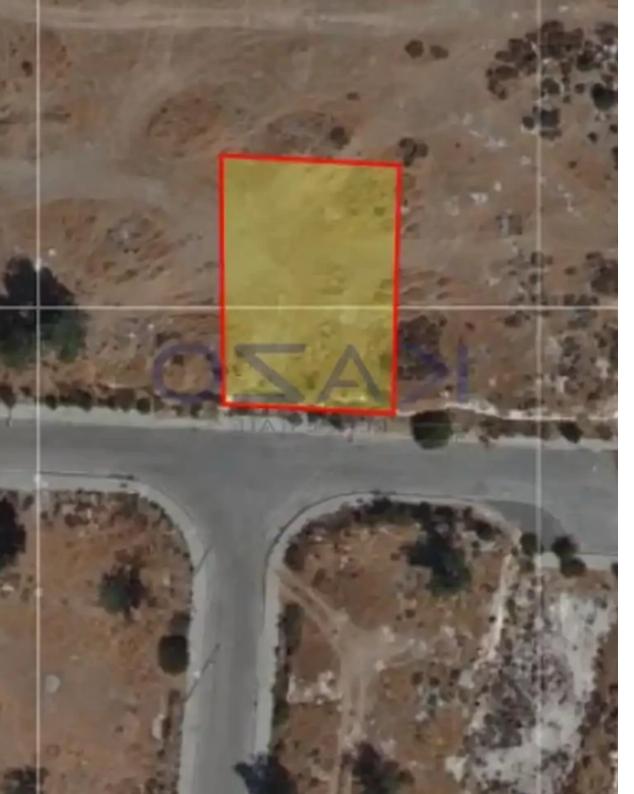

## Residential land 640 m<sup>2</sup>

Limassol, Erimi-4630 , Cyprus

**Offered at:** €250,000

**Estate ID:** 72134

**Ref:** ba5430912

Total plot's-land's area: 640 m²

Coverage: 35 %

Density: 60 %

Available from: 2024-10-25

Offered at: 250,000

Type: Residential

""Rectangular residential plot available for sale in the hill of Erimi, just minutes driving distance from Limassol Curium and Ladies Mile sandy beaches. The residential plot is ideal for young couples and families that are on the search for residential plot to develop their new home. The plot has an extent of 640 square meters of usable buildable area and it includes two housing zones of H3 & amp; H5 with a building density factor of 60% and 30%. In addition, the plot has a south-face orientation, overlooking Erimi area! The plot is located on the north side of Limassol - Paphos motorway, enabling easy access to the motorway and to the city center. To view this amazing plot offer, contact...