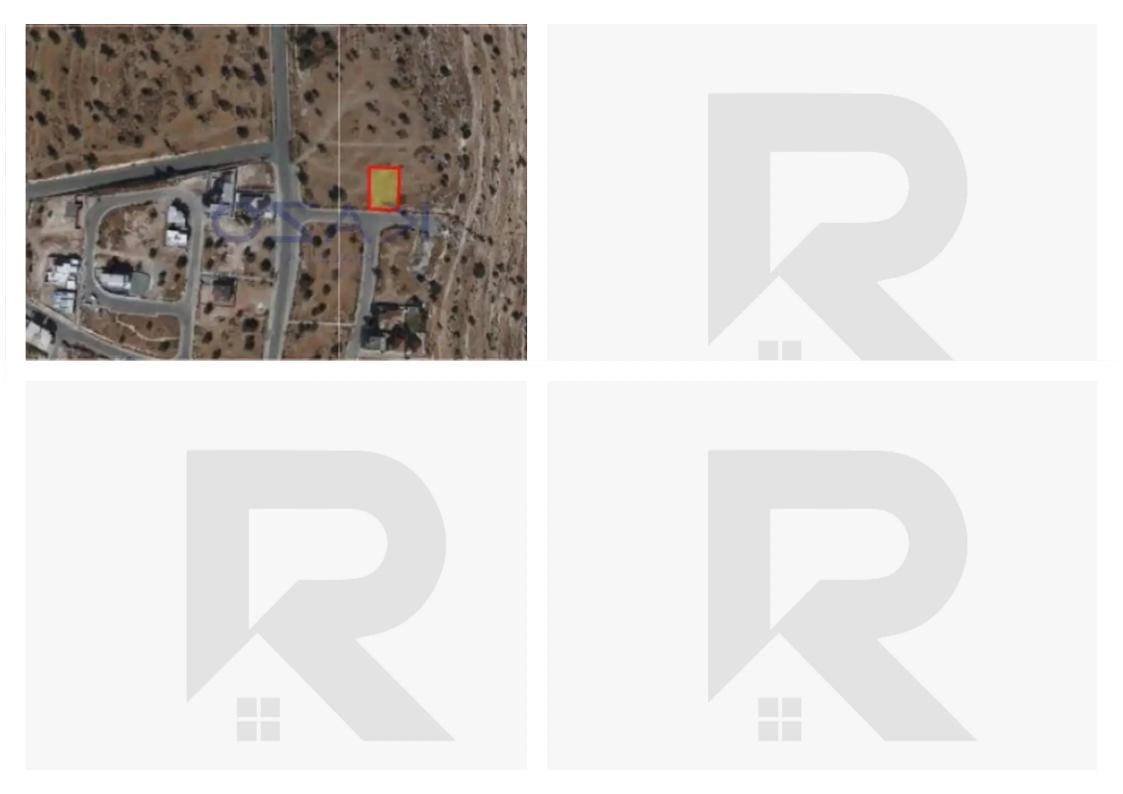

## Residential land 640 m<sup>2</sup>

Limassol, Erimi-4630 , Cyprus

**Offered at:** €250,000

**Estate ID:** 72134

**Ref:** ba5430912

Total plot's-land's area: 640 m²

Coverage: 35 %

Density: 60 %

Available from: 2024-10-25

Offered at: 250,000

Type: Residential

""Rectangular residential plot available for sale in the hill of Erimi, just minutes driving distance from Limassol Curium and Ladies Mile sandy beaches. The residential plot is ideal for young couples and families that are on the search for residential plot to develop their new home. The plot has an extent of 640 square meters of usable buildable area and it includes two housing zones of H3 & amp; H5 with a building density factor of 60% and 30%. In addition, the plot has a south-face orientation, overlooking Erimi area! The plot is located on the north side of Limassol - Paphos motorway, enabling easy access to the motorway and to the city center. To view this amazing plot offer, contact...