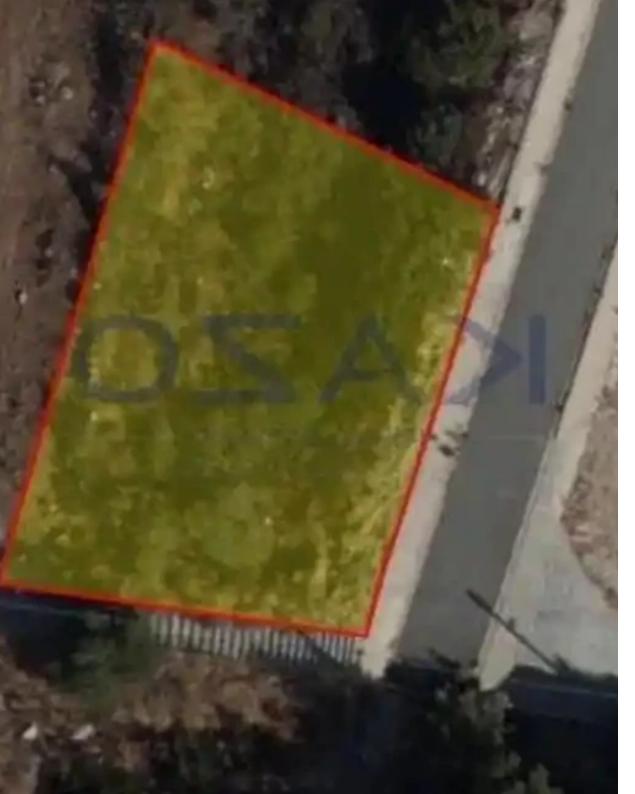

## Residential land 690 m<sup>2</sup>

Limassol, Zanakia-4713, Cyprus

**Offered at:** € 105,000

**Estate ID:** 72135

**Ref:** ba5430905

Total plot's-land's area: 690 m²

Coverage: 20 %

Density: 20 %

Available from: 2024-10-25

Offered at: 105,000

Type: Residential

""Brilliant sales opportunity of a residential plot in Souni-Zanakia, a lovely area close to Limassol. These residential plot fall into an H6 residential zone and offer a 20% building density and 20% building coverage. In particular, it allows the development of two floors and up to 8.3 meters. The plot is located only 20 minutes' driving distance away from the city center of Limassol which is in proximity to all types of services and amenities such as supermarkets, schools, retail shops, pharmacies, and much more. There are located near existing properties where the main facilities such are electricity and water are provided. For more information about these incredible residential pl...