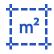

## Residential land 6523 m<sup>2</sup>

Limassol, Pera-Pedi-4779, Cyprus

**Offered at:** €490,000

**Estate ID:** 72136

**Ref:** ba5430892











Total plot's-land's area: 6523 m²



Coverage: 25 %



Density: 40 %



Available from: 2024-10-25



Offered at: 490,000



Type: **Residentia** 

"""""Unique sales offer of a residential land parcel of 6,523 square meters in Pera Pedi village. The land parcel covers an area of 6,523 square meters, the 66% of the land falls into the H4 residential zone, offering a building density of 40%, a building coverage of 25%, and allows the development of up to 8,3 meters in height and a maximum of two floors. The other 34% of the land parcel belongs in the H5 residential zone, offering a building density of 30%, a building coverage of 20%, allowing the development of up to 8,3 meters in height and a maximum of two floors. Located in the beautiful village of Pera Pedi, about a 30-minute drive awa