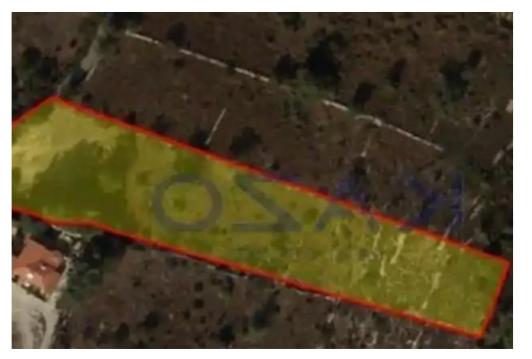

## Residential land 6523 m<sup>2</sup>

Limassol, Pera-Pedi-4779, Cyprus

**Offered at:** €490,000

**Estate ID:** 72136

**Ref:** ba5430892

Total plot's-land's area: 6523 m²

Coverage: 25 %

Density: 40 %

Available from: 2024-10-25

Offered at: 490,000

Type: **Residentia** 

"""""Unique sales offer of a residential land parcel of 6,523 square meters in Pera Pedi village. The land parcel covers an area of 6,523 square meters, the 66% of the land falls into the H4 residential zone, offering a building density of 40%, a building coverage of 25%, and allows the development of up to 8,3 meters in height and a maximum of two floors. The other 34% of the land parcel belongs in the H5 residential zone, offering a building density of 30%, a building coverage of 20%, allowing the development of up to 8,3 meters in height and a maximum of two floors. Located in the beautiful village of Pera Pedi, about a 30-minute drive away from Limassol, this residential land parcel co...