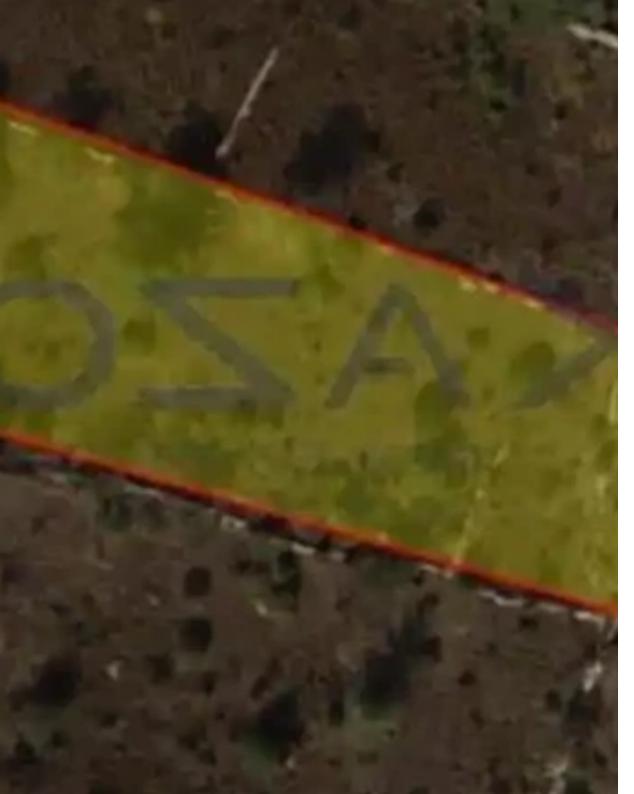

## Residential land 6523 m<sup>2</sup>

Limassol, Pera-Pedi-4779, Cyprus

**Offered at:** €490,000

**Estate ID:** 72136

**Ref:** ba5430892

Total plot's-land's area: 6523 m²

Coverage: 25 %

Density: 40 %

Available from: 2024-10-25

Offered at: 490,000

Type: **Residentia** 

"""""Unique sales offer of a residential land parcel of 6,523 square meters in Pera Pedi village. The land parcel covers an area of 6,523 square meters, the 66% of the land falls into the H4 residential zone, offering a building density of 40%, a building coverage of 25%, and allows the development of up to 8,3 meters in height and a maximum of two floors. The other 34% of the land parcel belongs in the H5 residential zone, offering a building density of 30%, a building coverage of 20%, allowing the development of up to 8,3 meters in height and a maximum of two floors. Located in the beautiful village of Pera Pedi, about a 30-minute drive away from Limassol, this residential land parcel co...