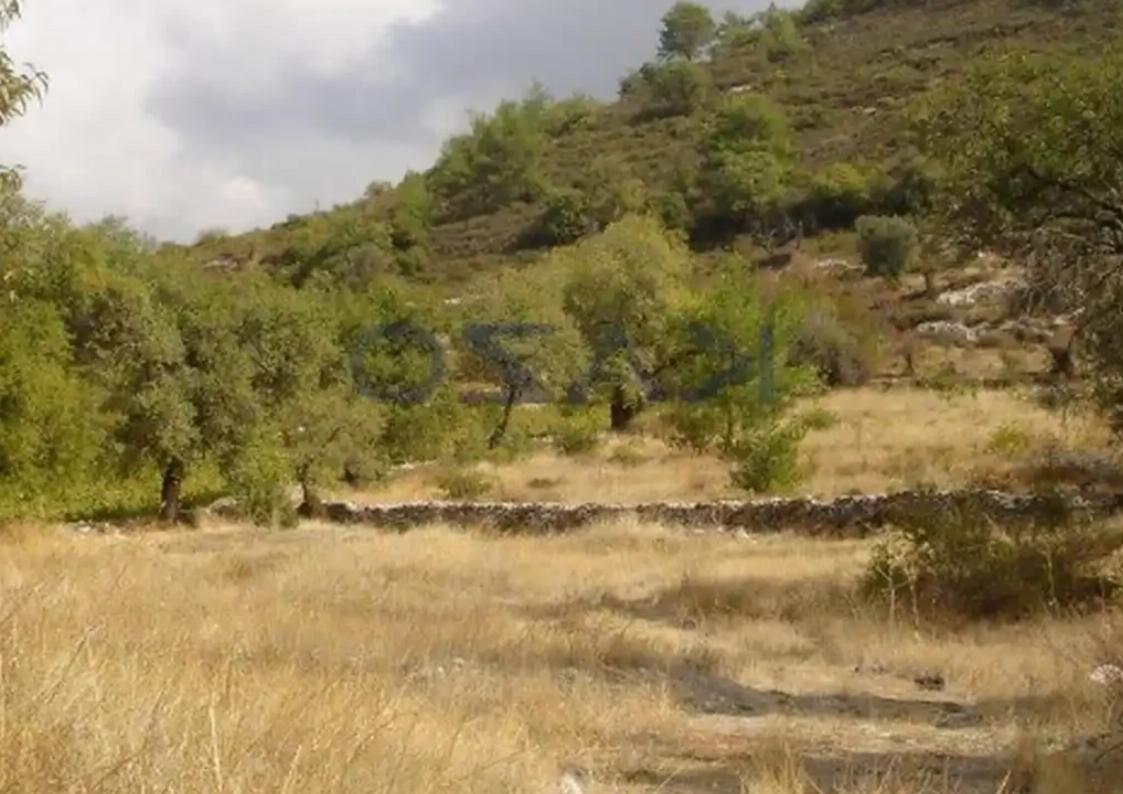

## Residential land 6523 m<sup>2</sup>

Limassol, Pera-Pedi-4779, Cyprus

**Offered at:** €490,000

**Estate ID:** 72136

**Ref:** ba5430892

Total plot's-land's area: 6523 m²

Coverage: 25 %

Density: 40 %

Available from: 2024-10-25

Offered at: 490,000

Type: **Residentia** 

"""""Unique sales offer of a residential land parcel of 6,523 square meters in Pera Pedi village. The land parcel covers an area of 6,523 square meters, the 66% of the land falls into the H4 residential zone, offering a building density of 40%, a building coverage of 25%, and allows the development of up to 8,3 meters in height and a maximum of two floors. The other 34% of the land parcel belongs in the H5 residential zone, offering a building density of 30%, a building coverage of 20%, allowing the development of up to 8,3 meters in height and a maximum of two floors. Located in the beautiful village of Pera Pedi, about a 30-minute drive away from Limassol, this residential land parcel co...