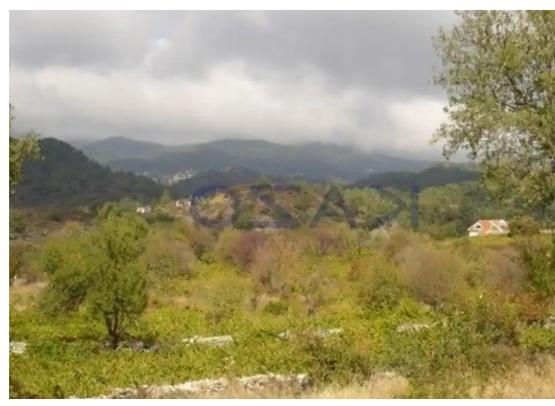

## Residential land 6523 m<sup>2</sup>

Limassol, Pera-Pedi-4779, Cyprus

**Offered at:** €490,000

**Estate ID:** 72136

**Ref:** ba5430892

Total plot's-land's area: 6523 m²

Coverage: 25 %

Density: 40 %

Available from: 2024-10-25

Offered at: 490,000

Type: **Residentia** 

"""""Unique sales offer of a residential land parcel of 6,523 square meters in Pera Pedi village. The land parcel covers an area of 6,523 square meters, the 66% of the land falls into the H4 residential zone, offering a building density of 40%, a building coverage of 25%, and allows the development of up to 8,3 meters in height and a maximum of two floors. The other 34% of the land parcel belongs in the H5 residential zone, offering a building density of 30%, a building coverage of 20%, allowing the development of up to 8,3 meters in height and a maximum of two floors. Located in the beautiful village of Pera Pedi, about a 30-minute drive away from Limassol, this residential land parcel co...