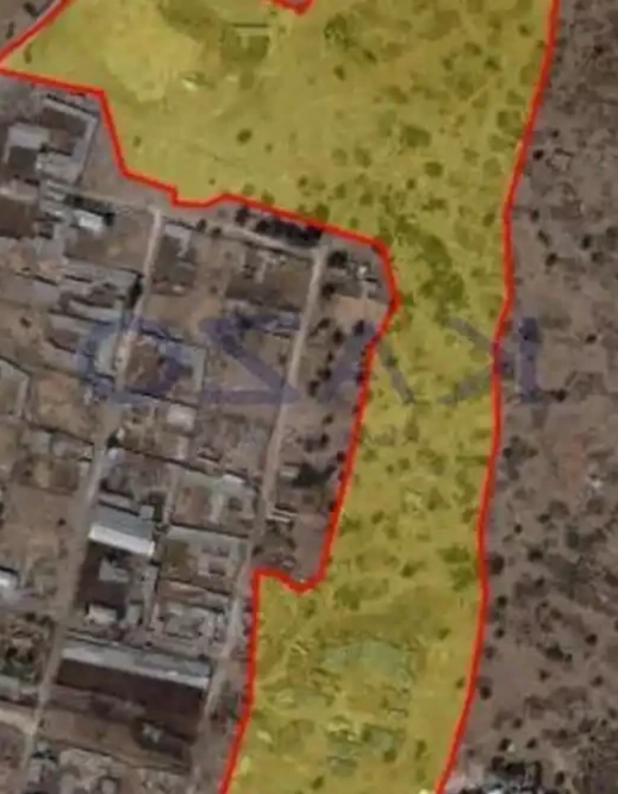

## Residential land 132443 m<sup>2</sup>

Limassol, Themistokleio-Sports-Center-Agios-Nikolaos-Kato-Polemidia-4170, Cyprus

Offered at: €10,000,000 Estate ID: 72137 Ref: ba5430887

""Large mixed-use land parcel available for sale in the developing area of Kato Polemidia, above the Motorway The mixed-use land covers an area of 132,443 square meters and holds a ??8, a ??2, and an AZ zone. In particular, 94% of the land parcel belongs to the ??8 zone offering 60% building density and 35% building coverage, allowing the development of up to 2 floors and 10 meters in height. Also, 2% of the land area holds a ??2 zone, with a 1% building density, 1% building coverage, and an allowance of one floor and five meters. In addition, 4% of this land parcel area does not belong to any zone (AZ). This land parcel enjoys direct access to the main road and offers an eastern or...