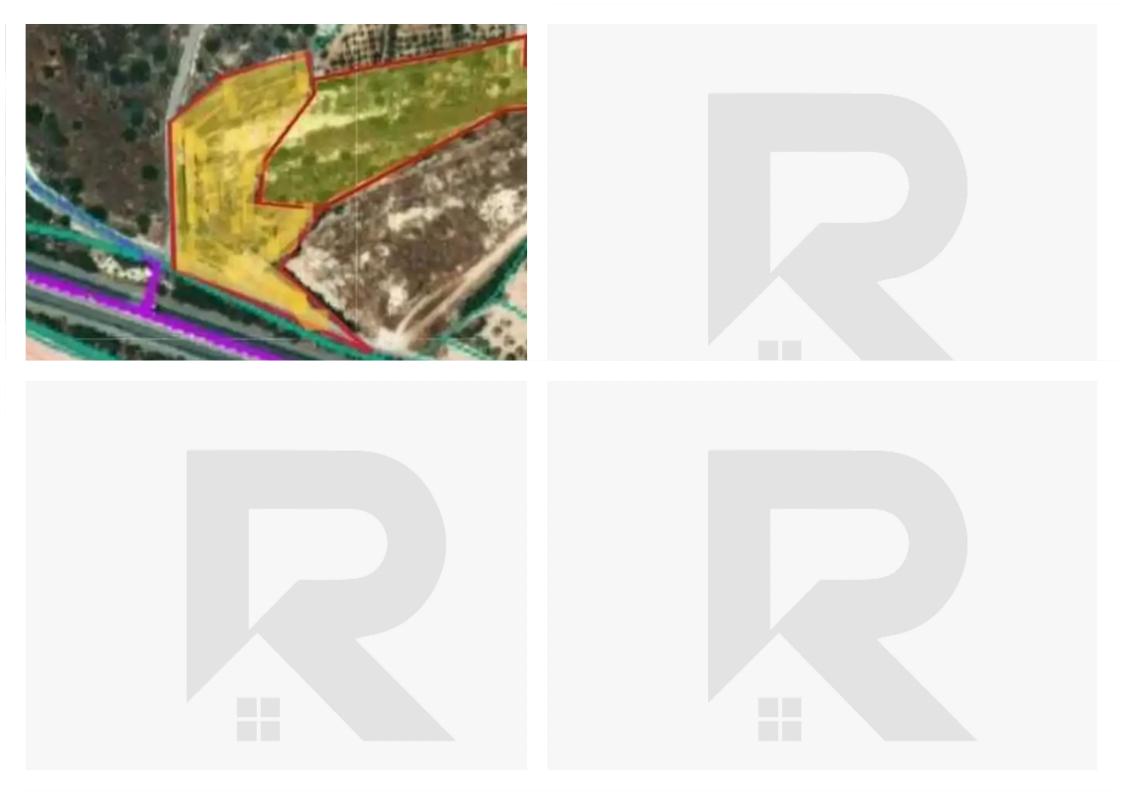

## Residential land 14935 m<sup>2</sup>

Limassol, Agios-Tychon-4521, Cyprus

Offered at: €3,000,000 Estate ID: 72139 Ref: ba4929531

Type: Residential

""2 plots of 14,935 SQM in total located in the prestigious area of Agios Tychonas. Ideal location for development, overlooking the sea and mountains of Agios Tychonas. Benefits from easy access to the highway, to amenities, and to the beach. The asset falls within the Residential Planning Zone Ka10 with a building density coefficient of 30% and a coverage coefficient of 20%, 2 floors, and 10m maximum height. An undoubtedly great investment opportunity.""...