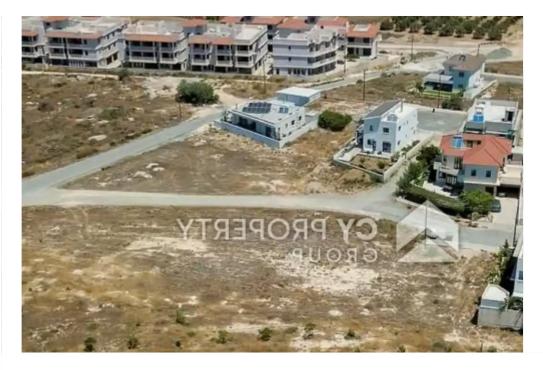

## Residential land 4348 m<sup>2</sup>

Larnaka, Tersefanou-7562, Cyprus

Offered at: €195,000 Estate ID: 72140 Ref: ba5473818

"""Residential field for sale in Tersephanou community, in Larnaca District. It is located 420m (approx.) southwest of the community's center and 270m (approx.) northeastern from the community's stadium. It has a regular shape and an even surface. The field abuts onto its eastern boundary with a registered road, with a frontage of 75 meters (approx.). The property is affected by a right to maintain the water supply pipes, with an affected area of ??about 229 sq.m.. It falls within a Residential Zone H2, which allows a building density 90%."""...