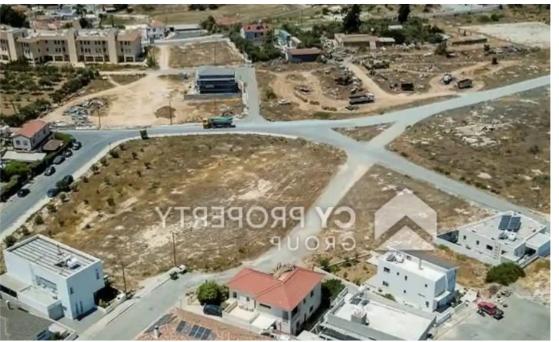

## Residential land 4348 m<sup>2</sup>

Larnaka, Tersefanou-7562, Cyprus

Offered at: €195,000 Estate ID: 72140 Ref: ba5473818

"""Residential field for sale in Tersephanou community, in Larnaca District. It is located 420m (approx.) southwest of the community's center and 270m (approx.) northeastern from the community's stadium. It has a regular shape and an even surface. The field abuts onto its eastern boundary with a registered road, with a frontage of 75 meters (approx.). The property is affected by a right to maintain the water supply pipes, with an affected area of ??about 229 sq.m.. It falls within a Residential Zone H2, which allows a building density 90%."""...