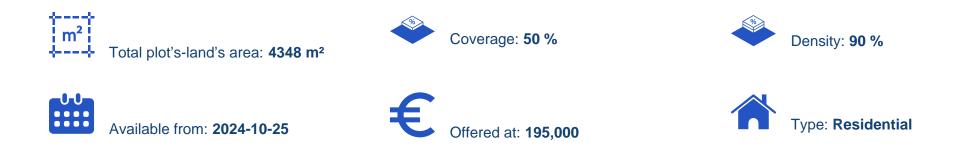

## Residential land 4348 m<sup>2</sup>

Larnaka, Tersefanou-7562, Cyprus

Offered at: €195,000 Estate ID: 72140 Ref: ba5473818

"""Residential field for sale in Tersephanou community, in Larnaca District. It is located 420m (approx.) southwest of the community's center and 270m (approx.) northeastern from the community's stadium. It has a regular shape and an even surface. The field abuts onto its eastern boundary with a registered road, with a frontage of 75 meters (approx.). The property is affected by a right to maintain the water supply pipes, with an affected area of ??about 229 sq.m.. It falls within a Residential Zone H2, which allows a building density 90%."""...