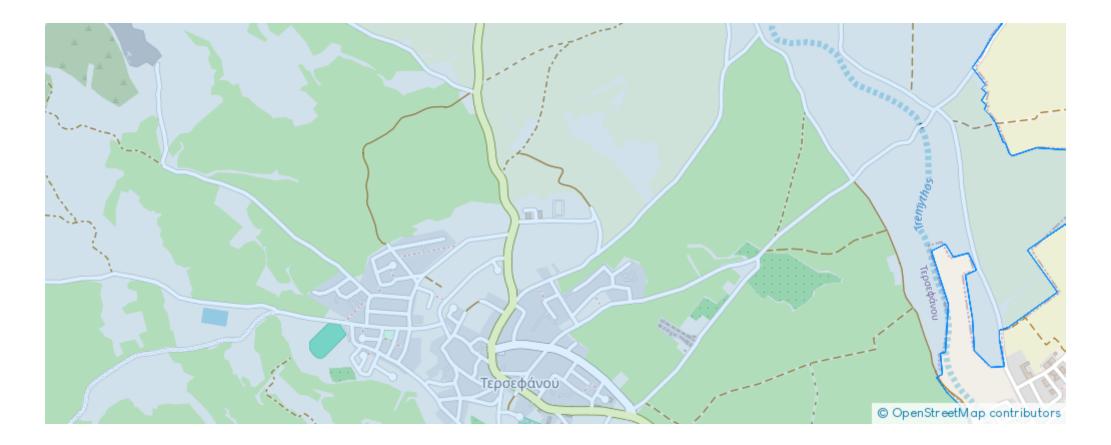

## GR $\bigcirc$

## Residential land 4348 m<sup>2</sup>

Larnaka, Tersefanou-7562, Cyprus

Offered at: €195,000 Estate ID: 72140 Ref: ba5473818









"""Residential field for sale in Tersephanou community, in Larnaca District. It is located 420m (approx.) southwest of the community's center and 270m (approx.) northeastern from the community's stadium. It has a regular shape and an even surface. The field abuts onto its eastern boundary with a registered road, with a frontage of 75 meters (approx.). The property is affected by a right to maintain the water supply pipes, with an affected area of ??about 229 sq.m.. It falls within a Residential Zone H2, which allows a building density 90%."""...

## **Estate on map:**