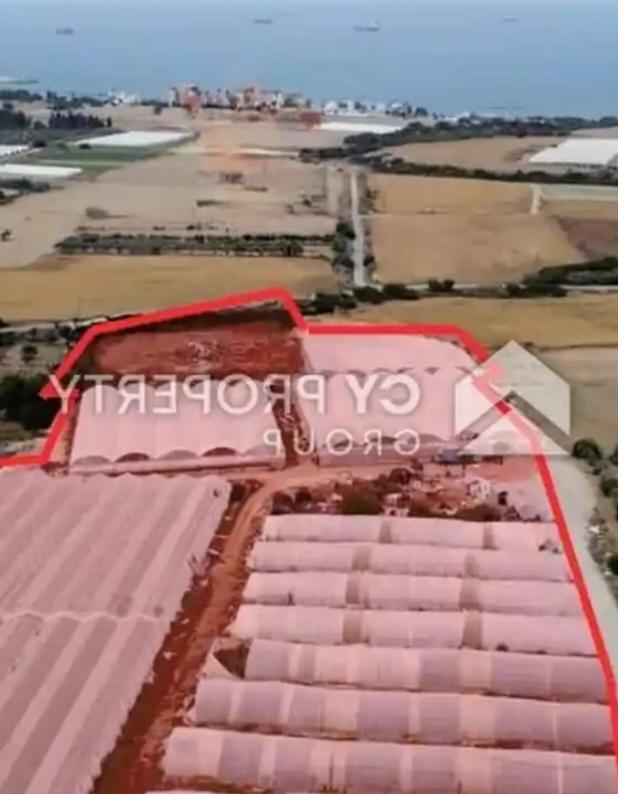

## Agricultural land 25322 m<sup>2</sup>

Larnaka, Psematismenos-7743, Cyprus

**Offered at:** € 320,000

**Estate ID:** 72146

**Ref:** ba5297372

Total plot's-land's area: 25322 m²

Coverage: 6 %

Density: 6 %

Available from: 2024-10-25

Offered at: 320,000

Гуре: **Agricultura**l

"""Agricultural field in Psematismenos community of Larnaca district. It is situated at a distance approximately 1.6 km northeast of the community center and approximately 820 m north of the local beaches. It has a regular shape and an inclined surface. It abuts onto a public registered road along its northern and southern boundary with frontage of approximately 169 meters. Within the property, there are some economically obsolete structures/green houses/buildings. It is noted that the property is occupied. It is noted that the property falls within the consolidation area."""...