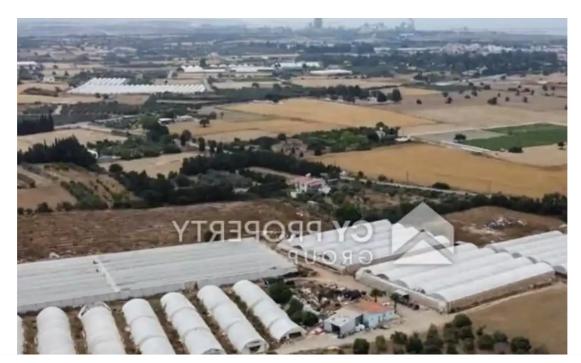

## Agricultural land 25322 m<sup>2</sup>

Larnaka, Psematismenos-7743, Cyprus

**Offered at:** € 320,000

**Estate ID:** 72146

**Ref:** ba5297372

Total plot's-land's area: 25322 m²

Coverage: 6 %

Density: 6 %

Available from: 2024-10-25

Offered at: 320,000

Гуре: **Agricultura**l

"""Agricultural field in Psematismenos community of Larnaca district. It is situated at a distance approximately 1.6 km northeast of the community center and approximately 820 m north of the local beaches. It has a regular shape and an inclined surface. It abuts onto a public registered road along its northern and southern boundary with frontage of approximately 169 meters. Within the property, there are some economically obsolete structures/green houses/buildings. It is noted that the property is occupied. It is noted that the property falls within the consolidation area."""...