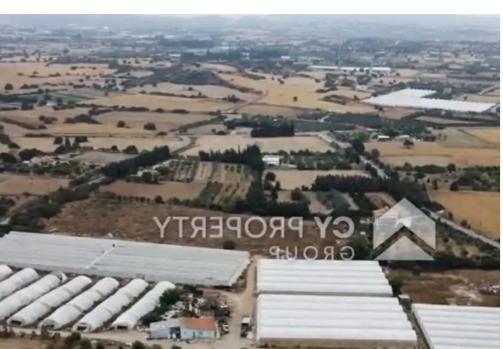

## Agricultural land 25322 m<sup>2</sup>

Larnaka, Psematismenos-7743, Cyprus

**Offered at:** € 320,000

**Estate ID:** 72146

**Ref:** ba5297372

Total plot's-land's area: 25322 m²

Coverage: 6 %

Density: 6 %

Available from: 2024-10-25

Offered at: 320,000

Гуре: **Agricultura**l

"""Agricultural field in Psematismenos community of Larnaca district. It is situated at a distance approximately 1.6 km northeast of the community center and approximately 820 m north of the local beaches. It has a regular shape and an inclined surface. It abuts onto a public registered road along its northern and southern boundary with frontage of approximately 169 meters. Within the property, there are some economically obsolete structures/green houses/buildings. It is noted that the property is occupied. It is noted that the property falls within the consolidation area."""...