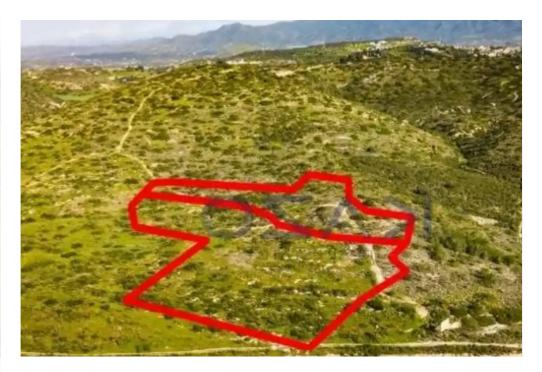

## Residential land 16724 m<sup>2</sup>

Limassol, Parekklisia-4520, Cyprus

**Offered at:** €391,500

**Estate ID:** 72149

**Ref:** ba5431010

Total plot's-land's area: 16724 m²

Coverage: 15 %

Density: 20 %

Available from: 2024-10-25

Offered at: **391,500** 

Type: Residentia

"""The property consists of shares (33% and 40%) of two adjacent residential fields in the hills of Pareklissia with spectacular panoramic sea views of the Mediterranean sea. The fields are only a two-minute drive away from the beach and the famous St. Raphael marina. It also offers easy access to the highway and close proximity to all amenities. The fields offer an excellent investment opportunity for development of apartments or luxury villas. The fields have a total land area of 16,724sqm, with reg. no. 0/13733 of 4.683sqm and the field with reg.no. 0/13734 of 12,041sqm. Gordian's share corresponds approximately to 1,545sqm for the field with the reg. no. 0/13733 and 4,816sqm fo...