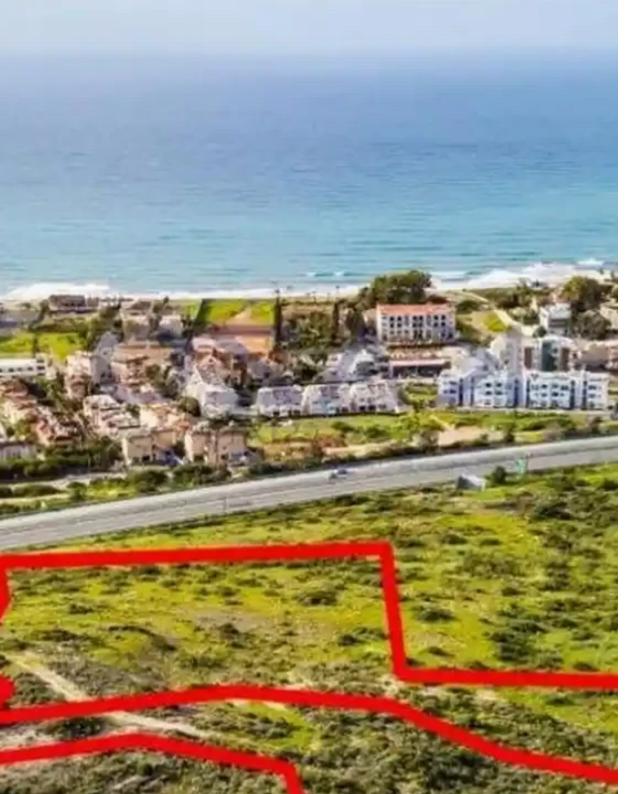

## Residential land 16724 m<sup>2</sup>

Limassol, Parekklisia-4520, Cyprus

**Offered at:** €391,500

**Estate ID:** 72149

**Ref:** ba5431010

Total plot's-land's area: 16724 m²

Coverage: 15 %

Density: 20 %

Available from: 2024-10-25

Offered at: **391,500** 

Type: Residentia

"""The property consists of shares (33% and 40%) of two adjacent residential fields in the hills of Pareklissia with spectacular panoramic sea views of the Mediterranean sea. The fields are only a two-minute drive away from the beach and the famous St. Raphael marina. It also offers easy access to the highway and close proximity to all amenities. The fields offer an excellent investment opportunity for development of apartments or luxury villas. The fields have a total land area of 16,724sqm, with reg. no. 0/13733 of 4.683sqm and the field with reg.no. 0/13734 of 12,041sqm. Gordian's share corresponds approximately to 1,545sqm for the field with the reg. no. 0/13733 and 4,816sqm fo...