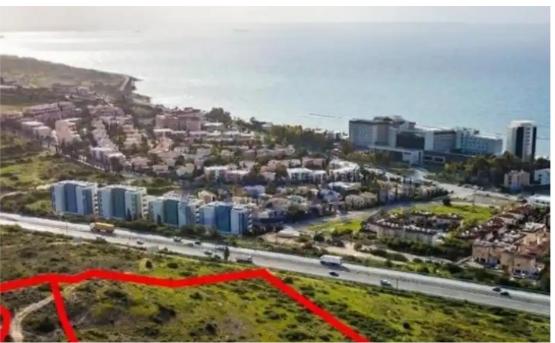

## Residential land 16724 m<sup>2</sup>

Limassol, Parekklisia-4520, Cyprus

**Offered at:** €391,500

**Estate ID:** 72149

**Ref:** ba5431010

Total plot's-land's area: 16724 m²

Coverage: 15 %

Density: 20 %

Available from: 2024-10-25

Offered at: **391,500** 

Type: Residentia

"""The property consists of shares (33% and 40%) of two adjacent residential fields in the hills of Pareklissia with spectacular panoramic sea views of the Mediterranean sea. The fields are only a two-minute drive away from the beach and the famous St. Raphael marina. It also offers easy access to the highway and close proximity to all amenities. The fields offer an excellent investment opportunity for development of apartments or luxury villas. The fields have a total land area of 16,724sqm, with reg. no. 0/13733 of 4.683sqm and the field with reg.no. 0/13734 of 12,041sqm. Gordian's share corresponds approximately to 1,545sqm for the field with the reg. no. 0/13733 and 4,816sqm fo...