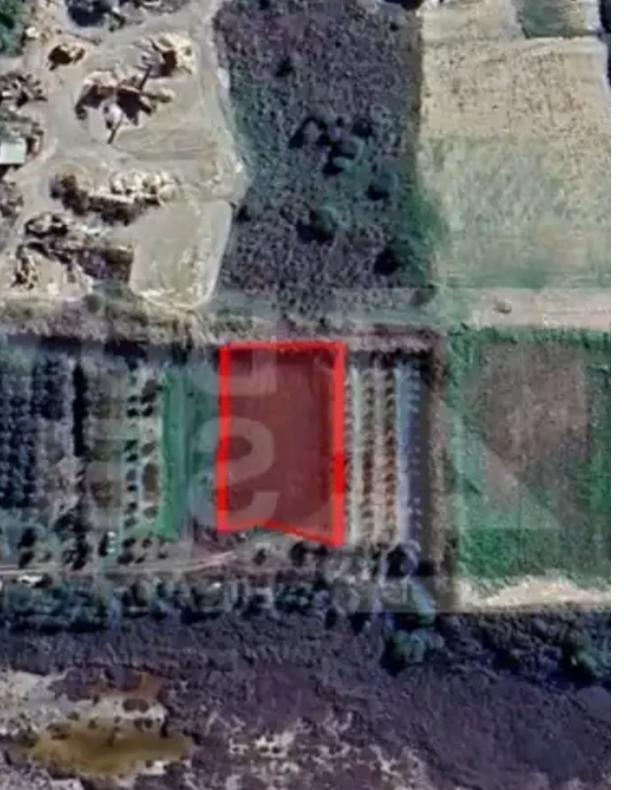

## Residential land 1396 m<sup>2</sup>

Limassol, Akrotiri-4640, Cyprus

Offered at: €70,000 Estate ID: 72150 Ref: ba5470679

""This land parcel, is located within the municipality of Akrotiri. The property is categorized as agricultural land and falls under the H4 residential planning zone, which allows for potential development. Key Details: Location: Kourio, Akrotiri Plot Size: 1,396 square meters Zoning: Residential (H4) Building Density: 40% Coverage: 25% Allowed Floors: Up to 2 floors Maximum Building Height: 8.3 meters Registered dirt road Area Characteristics: The plot is situated in a quiet area, surrounded by other residential land. The property is well-positioned near essential amenities and major roads, making it a convenient location for future development. Its proximity to the largest casino resor...