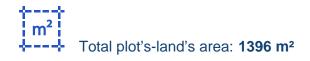

## Residential land 1396 m<sup>2</sup>

Limassol, Akrotiri-4640, Cyprus

Offered at: €70,000 Estate ID: 72150 Ref: ba5470679

""This land parcel, is located within the municipality of Akrotiri. The property is categorized as agricultural land and falls under the H4 residential planning zone, which allows for potential development. Key Details: Location: Kourio, Akrotiri Plot Size: 1,396 square meters Zoning: Residential (H4) Building Density: 40% Coverage: 25% Allowed Floors: Up to 2 floors Maximum Building Height: 8.3 meters Registered dirt road Area Characteristics: The plot is situated in a quiet area, surrounded by other residential land. The property is well-positioned near essential amenities and major roads, making it a convenient location for future development. Its proximity to the largest casino resor...