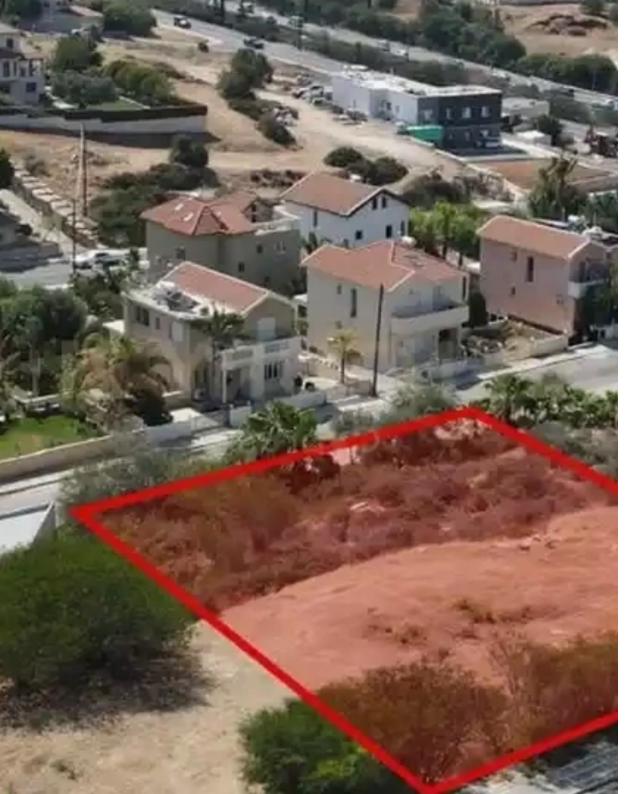

## Residential land 1300 m<sup>2</sup>

Limassol, Ellados-St-Agora-Katholiki-3041, Cyprus

**Offered at:** €700,000

**Estate ID:** 72153

**Ref:** ba5295242

Total plot's-land's area: 1300 m²

Coverage: 35 %

Available from: 2024-10-25

Offered at: 700,000

Type: **Residentia** 

""An ideal plot located in the stunning hills of Green Area, ready to be utilised for a spacious, two-storey residence with panoramic views of Limassol.

The building factor is 60% and the coverage ratio is 35%. The land usage is pure residential and has south orientation. The plot is subject to VAT.""...