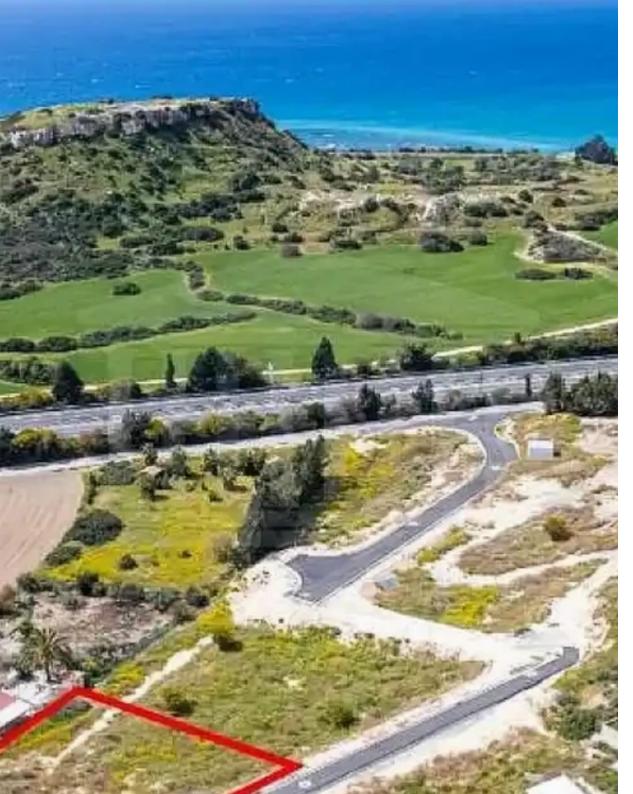

Offered at: 288,00

Type: Residentia

"""The property is a residential plot under division in Agios Tychonas. It is located 15m from the highway of Limassol - Paphos and 800m from the coastline. It is a corner plot with a land area of 1,100sqm. It abuts an unregistered road along its west border. The property offers proximity to the beach, seafront hotels and restaurants."""...