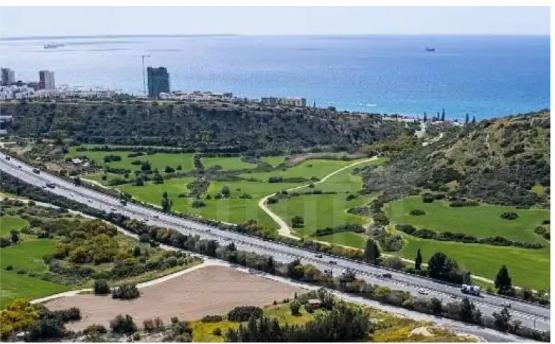

Offered at: 288,00

Type: Residentia

"""The property is a residential plot under division in Agios Tychonas. It is located 15m from the highway of Limassol - Paphos and 800m from the coastline. It is a corner plot with a land area of 1,100sqm. It abuts an unregistered road along its west border. The property offers proximity to the beach, seafront hotels and restaurants."""...