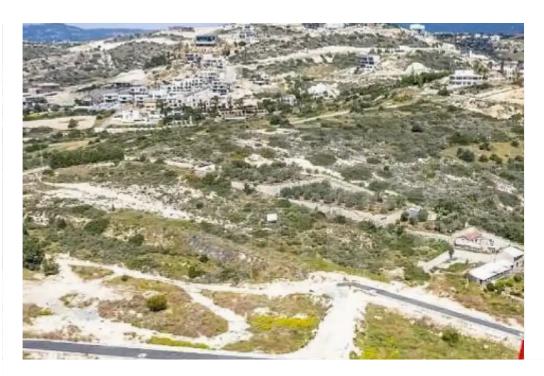

Offered at: 288,00

Type: Residentia

"""The property is a residential plot under division in Agios Tychonas. It is located 15m from the highway of Limassol - Paphos and 800m from the coastline. It is a corner plot with a land area of 1,100sqm. It abuts an unregistered road along its west border. The property offers proximity to the beach, seafront hotels and restaurants."""...