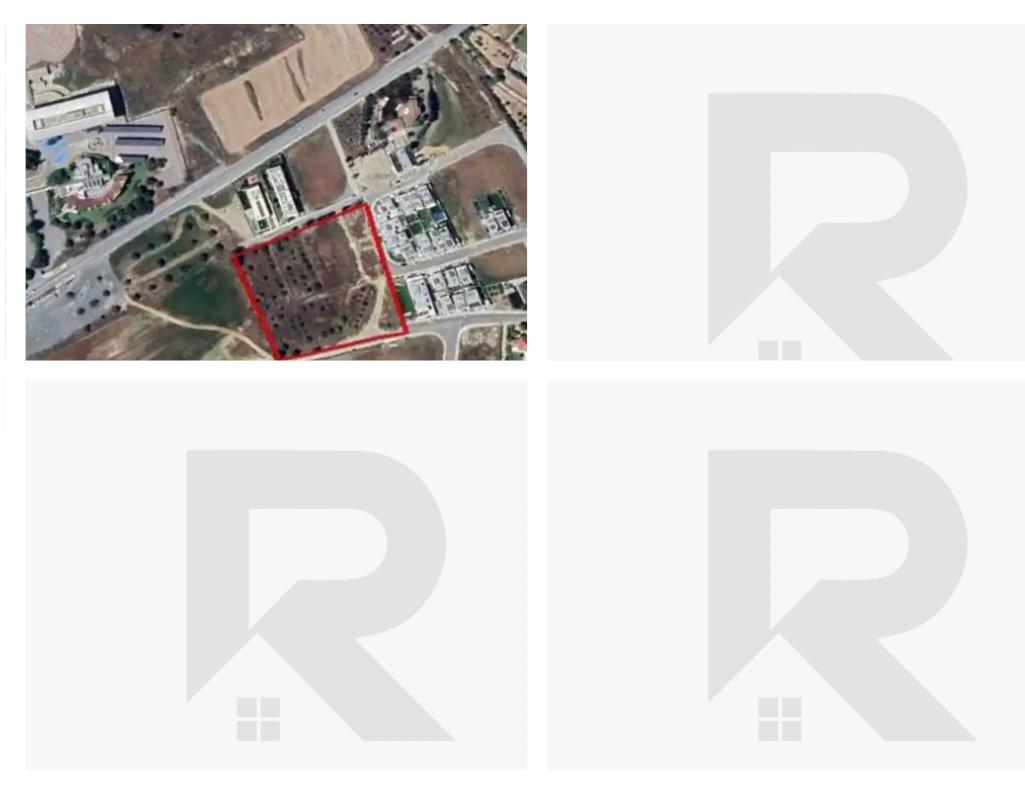

## Residential land 9867 m<sup>2</sup>

Nicosia, Makedonias-St-Latsia-2238, Cyprus

Offered at: €1,600,000 Estate ID: 72172 Ref: ba5154002

""This asset is a residential field in the Latsia, Nicosia. The field has an area of 9,867sqm and benefits from c. 93m road frontage along a registered road on its southwest border. The immediate area comprises of residential developments and undeveloped parcels of land. The asset falls within residential planning zone & amp;Kappa;& amp;alpha;7 with 80% building density, 45% coverage, on 2 floors and a maximum height of 10 m.""...