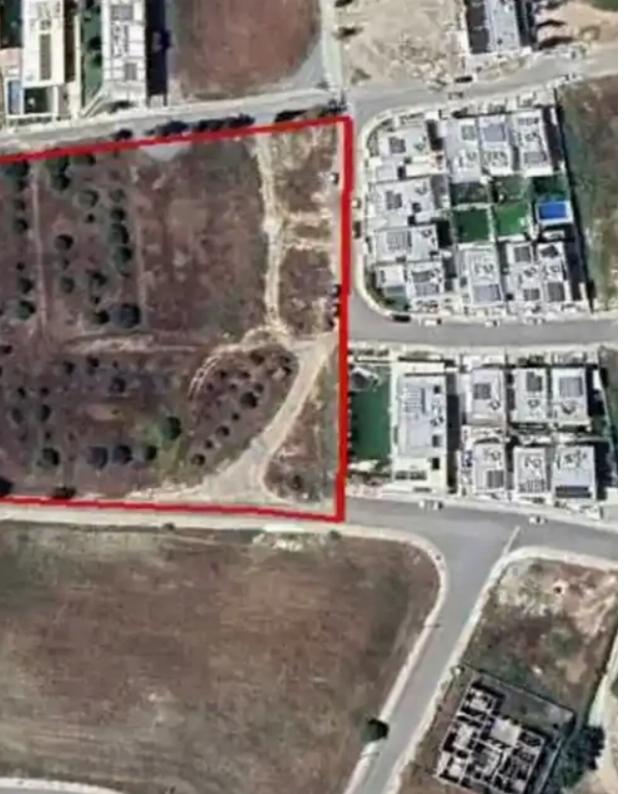

## Residential land 9867 m<sup>2</sup>

Nicosia, Makedonias-St-Latsia-2238, Cyprus

Offered at: €1,600,000 Estate ID: 72172 Ref: ba5154002

""This asset is a residential field in the Latsia, Nicosia. The field has an area of 9,867sqm and benefits from c. 93m road frontage along a registered road on its southwest border. The immediate area comprises of residential developments and undeveloped parcels of land. The asset falls within residential planning zone & amp;Kappa;& amp;alpha;7 with 80% building density, 45% coverage, on 2 floors and a maximum height of 10 m.""...