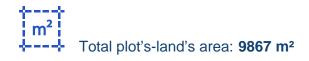

## Residential land 9867 m<sup>2</sup>

Nicosia, Makedonias-St-Latsia-2238, Cyprus

Offered at: €1,600,000 Estate ID: 72172 Ref: ba5154002

""This asset is a residential field in the Latsia, Nicosia. The field has an area of 9,867sqm and benefits from c. 93m road frontage along a registered road on its southwest border. The immediate area comprises of residential developments and undeveloped parcels of land. The asset falls within residential planning zone & amp;Kappa;& amp;alpha;7 with 80% building density, 45% coverage, on 2 floors and a maximum height of 10 m.""...