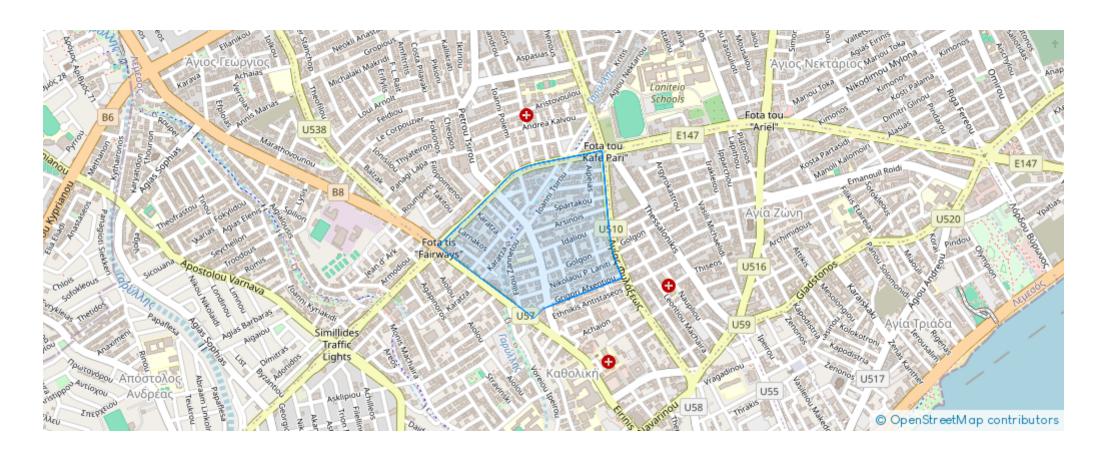

## Residential land 329 m<sup>2</sup>

Limassol, Ims-School-Katholiki-3021, Cyprus

**Offered at:** € 690,000

**Estate ID:** 72174

**Ref:** ba5111569





Total plot's-land's area: **329 m²** 



Available from: 2024-10-25



Offered at: 690,00



Type: Residentia

""It is a captivating plot of land nestled in the heart of Limassol, Cyprus. Boasting a generous area of 329 square meters, this plot presents an exceptional opportunity for prospective buyers or investors to realize their dream development project. Situated in the esteemed neighborhood of Agia Zoni, the plot enjoys a prime location characterized by its blend of tranquility and convenience.""...

## **Estate on map:**