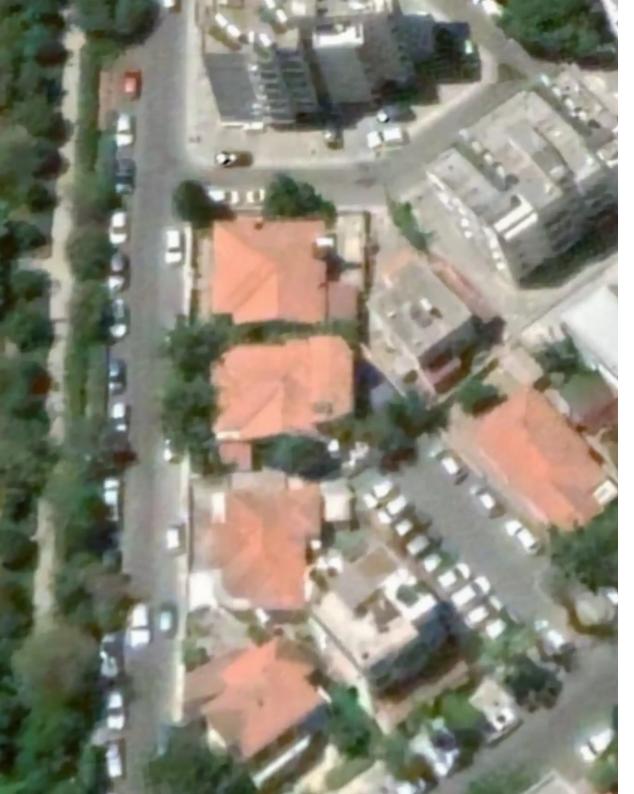

## Residential land 329 m<sup>2</sup>

Limassol, Ims-School-Katholiki-3021, Cyprus

**Offered at:** € 690,000

**Estate ID:** 72174

**Ref:** ba5111569

Total plot's-land's area: **329 m²** 

Available from: 2024-10-25

Offered at: 690,00

Type: Residentia

""It is a captivating plot of land nestled in the heart of Limassol, Cyprus. Boasting a generous area of 329 square meters, this plot presents an exceptional opportunity for prospective buyers or investors to realize their dream development project. Situated in the esteemed neighborhood of Agia Zoni, the plot enjoys a prime location characterized by its blend of tranquility and convenience.""...