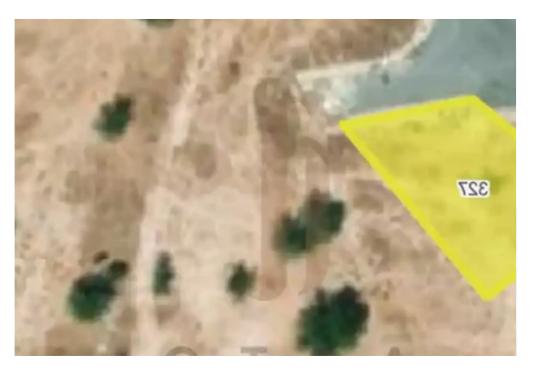

## Residential land 721 m<sup>2</sup>

Limassol, General-Hospital-Pano-Polemidia-4131, Cyprus

**Offered at:** € 396,000

**Estate ID:** 72176

**Ref:** ba5373382











Total plot's-land's area: **721 m²** 



Available from: 2024-10-25



Offered at: 396,00



Type: Residentia

"""""Amazing unabstracted plot available in Pano Polemedia, offering a prime location with unobstructed views. The plot spans 721 square meters and is priced at €396,000 negotiable. (Euro 549.3/Square meter) which make it a very competitive price for that area. The owner has already applied for the necessary building permissions, making this an excellent opportunity for development. This plot is ideal for those looking to invest in a high-potential area."""""...

## **Estate on map:**