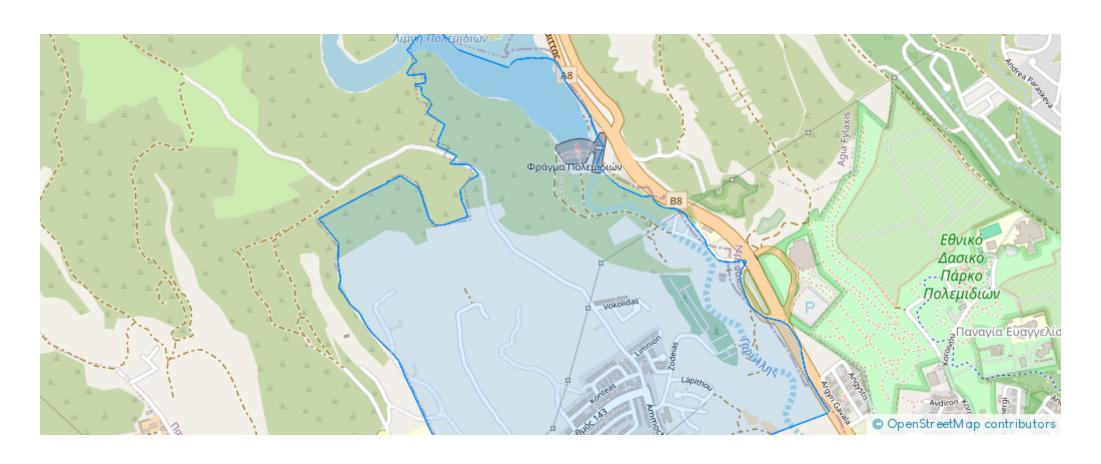

## Residential land 721 m<sup>2</sup>

Limassol, General-Hospital-Pano-Polemidia-4131, Cyprus

**Offered at:** € 396,000

**Estate ID:** 72176

**Ref:** ba5373382











Total plot's-land's area: **721 m²** 



Available from: 2024-10-25



Offered at: 396,00



Type: Residentia

"""""Amazing unabstracted plot available in Pano Polemedia, offering a prime location with unobstructed views. The plot spans 721 square meters and is priced at €396,000 negotiable. (Euro 549.3/Square meter) which make it a very competitive price for that area. The owner has already applied for the necessary building permissions, making this an excellent opportunity for development. This plot is ideal for those looking to invest in a high-potential area."""""...

## **Estate on map:**