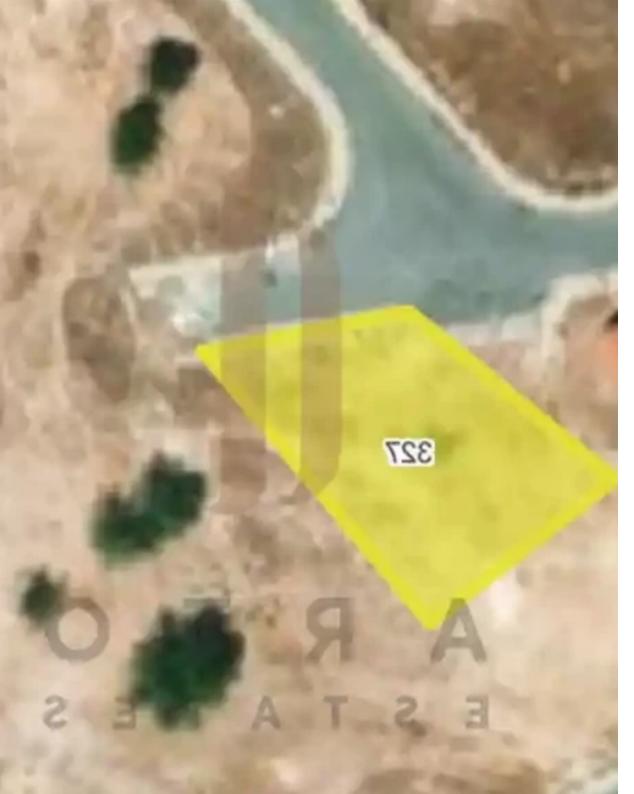

## Residential land 721 m<sup>2</sup>

Limassol, General-Hospital-Pano-Polemidia-4131, Cyprus

**Offered at:** € 396,000

**Estate ID:** 72176

**Ref:** ba5373382

Total plot's-land's area: **721 m²** 

Available from: 2024-10-25

Offered at: 396,00

Type: Residentia

"""""Amazing unabstracted plot available in Pano Polemedia, offering a prime location with unobstructed views. The plot spans 721 square meters and is priced at €396,000 negotiable. (Euro 549.3/Square meter) which make it a very competitive price for that area. The owner has already applied for the necessary building permissions, making this an excellent opportunity for development. This plot is ideal for those looking to invest in a high-potential area."""""...

## **Estate on map:**