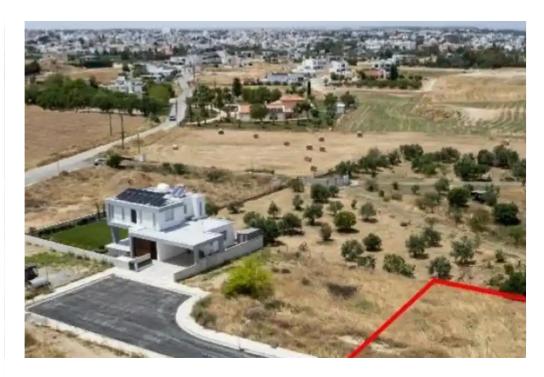

## Residential land 570 m<sup>2</sup>

Nicosia, Makedonias-St-Latsia-2238, Cyprus

**Offered at:** € 195,000

**Estate ID:** 72180

**Ref:** ba5409294

Total plot's-land's area: 570 m²

Available from: 2024-10-25

Offered at: 195,00

Type: Residentia

"""The property is a residential plot under division in Latsia, Nicosia. It is located 500m from the Senior School and 1,5km from GSP stadium. It has a total land area of 570sqm. It offers close proximity to all amenities and easy access to the Nicosia highway. Additionally, the plot benefits from an under registration road frontage. There is a distribution agreement in place. The sale will be completed via a transfer of share that corresponds approx. to the area of the plot."""...