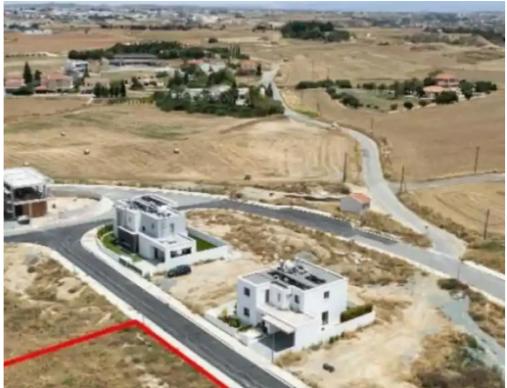

## Residential land 570 m<sup>2</sup>

Nicosia, Makedonias-St-Latsia-2238, Cyprus

**Offered at:** € 195,000

**Estate ID:** 72180

**Ref:** ba5409294

Total plot's-land's area: 570 m²

Available from: 2024-10-25

Offered at: 195,00

Type: Residentia

"""The property is a residential plot under division in Latsia, Nicosia. It is located 500m from the Senior School and 1,5km from GSP stadium. It has a total land area of 570sqm. It offers close proximity to all amenities and easy access to the Nicosia highway. Additionally, the plot benefits from an under registration road frontage. There is a distribution agreement in place. The sale will be completed via a transfer of share that corresponds approx. to the area of the plot."""...