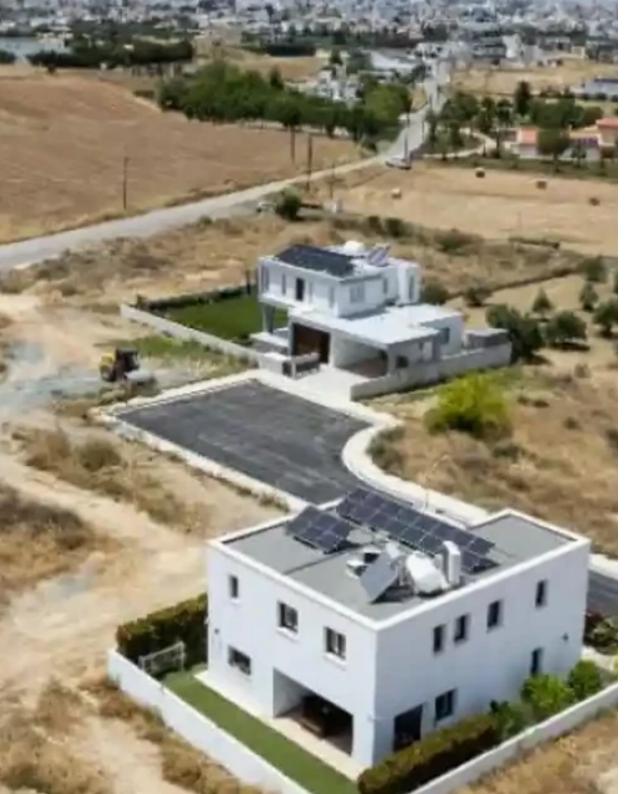

Offered at: 195,00

Type: Residentia

"""The property is a residential plot under division in Latsia, Nicosia. It is located 500m from the Senior School and 1,5km from GSP stadium. It has a total land area of 570sqm. It offers close proximity to all amenities and easy access to the Nicosia highway. Additionally, the plot benefits from an under registration road frontage. There is a distribution agreement in place. The sale will be completed via a transfer of share that corresponds approx. to the area of the plot."""...