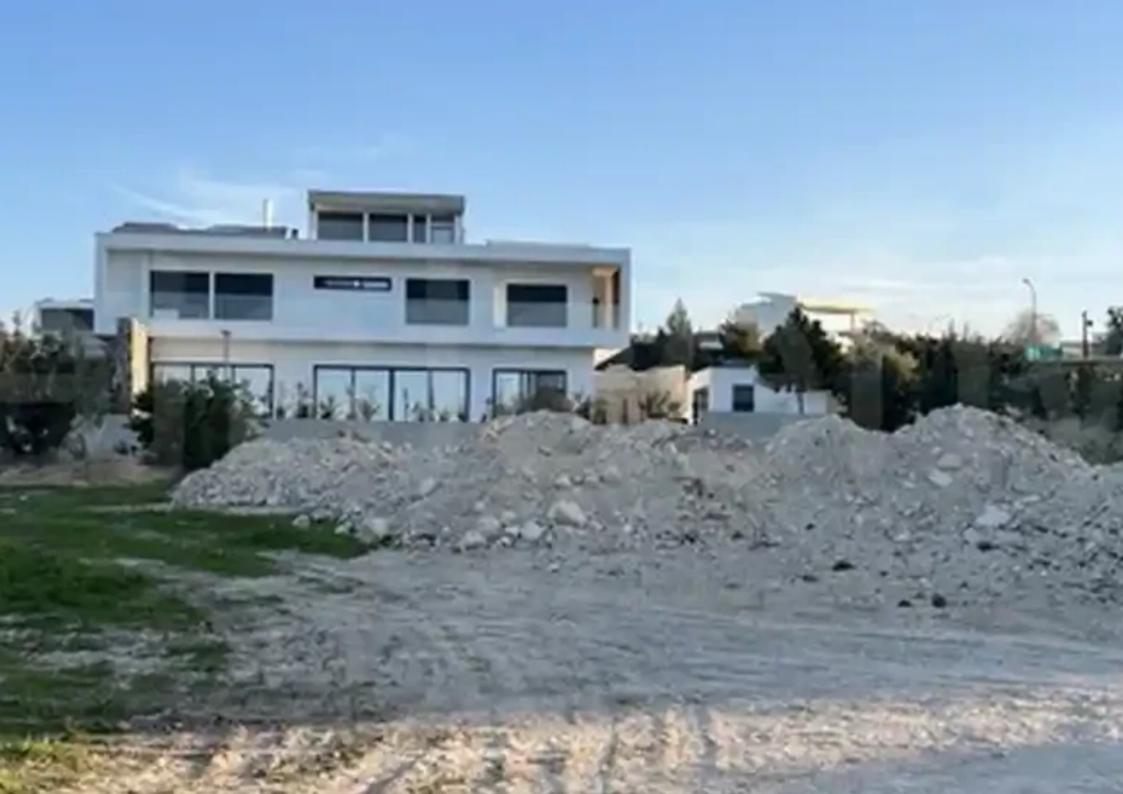

## Residential land 800 m<sup>2</sup>

Limassol, Green-Area-Mersinies-Paniotis-Agia-Paraskevi-Germasogeias-Villag-4044, Cyprus

**Offered at:** €550,000

**Estate ID:** 72183

**Ref:** ba5134740

Total plot's-land's area: 800 m²

Coverage: 45 %

Density: 80 %

Available from: 2024-10-25

Offered at: 550,000

ype: Residential

""""""Residenthial Plot 800 m2 located in Yermasoyia ...Mersinies Area has become available for sale The subject real estate falls within the Ka7 countryside planning zone which at the time of listing, allows for 80% of build density, 45% of build cover, 3 maximum number of floors and 13.5 m maximum building height, providing that all the necessary building uses and conditions for building are met. Subject to VAT For more infos pls call Andreas ..... Reference Number 6730 We are available 7 Days a Week"""""""...