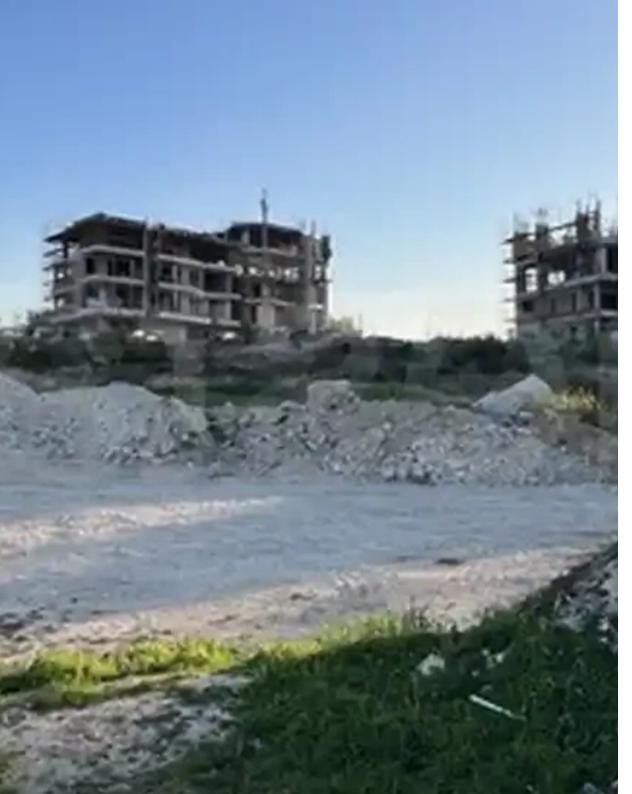

## Residential land 800 m<sup>2</sup>

Limassol, Green-Area-Mersinies-Paniotis-Agia-Paraskevi-Germasogeias-Villag-4044, Cyprus

**Offered at:** €550,000

**Estate ID:** 72183

**Ref:** ba5134740

Total plot's-land's area: 800 m²

Coverage: 45 %

Density: 80 %

Available from: 2024-10-25

Offered at: 550,000

ype: Residential

""""""Residenthial Plot 800 m2 located in Yermasoyia ...Mersinies Area has become available for sale The subject real estate falls within the Ka7 countryside planning zone which at the time of listing, allows for 80% of build density, 45% of build cover, 3 maximum number of floors and 13.5 m maximum building height, providing that all the necessary building uses and conditions for building are met. Subject to VAT For more infos pls call Andreas ..... Reference Number 6730 We are available 7 Days a Week"""""""...