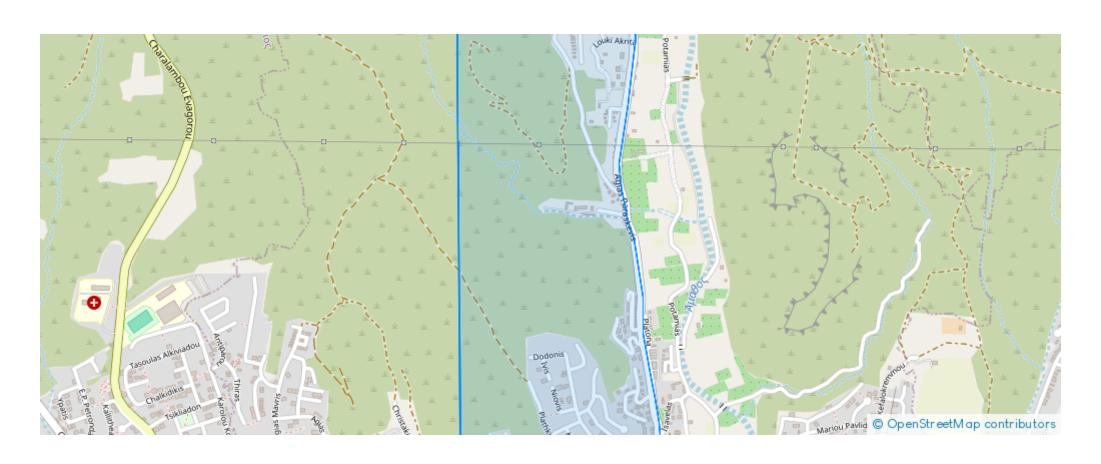

evi-Germasogeias-Villag-4044, Cyprus

**Offered at:** €550,000

**Estate ID:** 72183

**Ref:** ba5134740











Total plot's-land's area: 800 m²



Coverage: 45 %



Density: 80 %



Available from: 2024-10-25



Offered at: 550,000



ype: Residential

""""""Residenthial Plot 800 m2 located in Yermasoyia ...Mersinies Area has become available for sale The subject real estate falls within the Ka7 countryside planning zone which at the time of listing, allows for 80% of build density, 45% of build cover, 3 maximum number of floors and 13.5 m maximum building height, providing that all the necessary building uses and conditions for building are met. Subject to VAT For more infos pls call Andreas ..... Reference Number 6730 We are available 7 Days a Week"""""""...

## **Estate on map:**