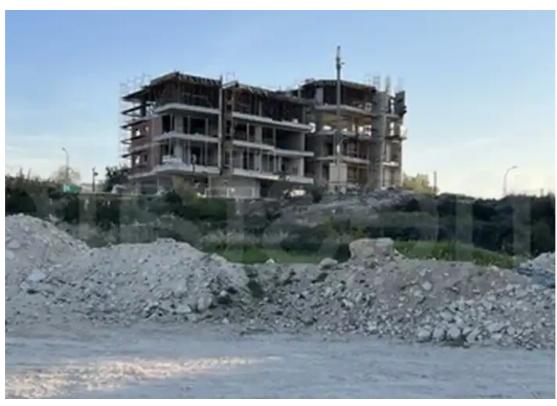

## Residential land 800 m<sup>2</sup>

Limassol, Green-Area-Mersinies-Paniotis-Agia-Paraskevi-Germasogeias-Villag-4044, Cyprus

**Offered at:** €550,000

**Estate ID:** 72183

**Ref:** ba5134740

Total plot's-land's area: 800 m²

Coverage: 45 %

Density: 80 %

Available from: 2024-10-25

Offered at: 550,000

ype: Residential

""""""Residenthial Plot 800 m2 located in Yermasoyia ...Mersinies Area has become available for sale The subject real estate falls within the Ka7 countryside planning zone which at the time of listing, allows for 80% of build density, 45% of build cover, 3 maximum number of floors and 13.5 m maximum building height, providing that all the necessary building uses and conditions for building are met. Subject to VAT For more infos pls call Andreas ..... Reference Number 6730 We are available 7 Days a Week"""""""...