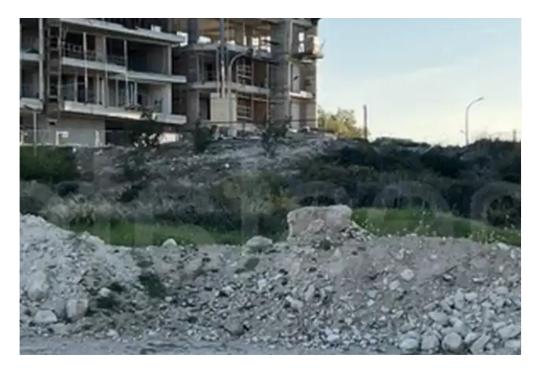

## Residential land 800 m<sup>2</sup>

Limassol, Green-Area-Mersinies-Paniotis-Agia-Paraskevi-Germasogeias-Villag-4044, Cyprus

**Offered at:** €550,000

**Estate ID:** 72183

**Ref:** ba5134740

Total plot's-land's area: 800 m²

Coverage: 45 %

Density: 80 %

Available from: 2024-10-25

Offered at: 550,000

ype: Residential

""""""Residenthial Plot 800 m2 located in Yermasoyia ...Mersinies Area has become available for sale The subject real estate falls within the Ka7 countryside planning zone which at the time of listing, allows for 80% of build density, 45% of build cover, 3 maximum number of floors and 13.5 m maximum building height, providing that all the necessary building uses and conditions for building are met. Subject to VAT For more infos pls call Andreas ..... Reference Number 6730 We are available 7 Days a Week"""""""...