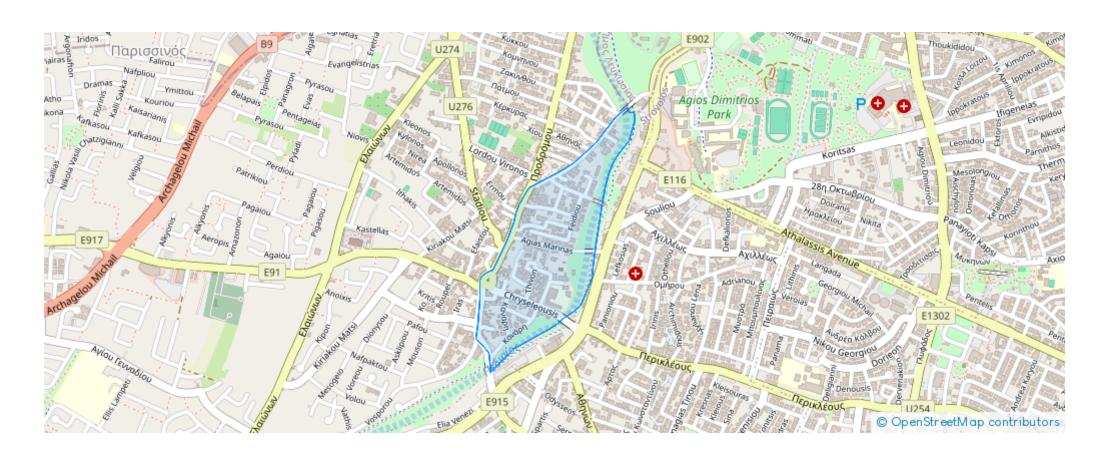

## Residential land 510 m<sup>2</sup>

Nicosia, Ayias-Marinas-Primary-School-Chryseleousa-Strovolos-2059, Cyprus

**Offered at:** € 189,000

**Estate ID:** 72186

**Ref:** ba5407509











Total plot's-land's area: 510 m<sup>2</sup>



Available from: 2024-10-25



Offered at: 189,00



Type: Residentia

""The property is a residential plot extending to approximately 510 sq.m. The asset has a rectangular shape and a flat surface with a road frontage of approximately 21m. The plot is centrally located in close proximity to all amenities and services and about 450m to Metro Supermarket. It falls within Zone Kα6, with a building coefficient of 90%, coverage of 50%, and permission for 2 floors (10m) of construction.""...

## **Estate on map:**