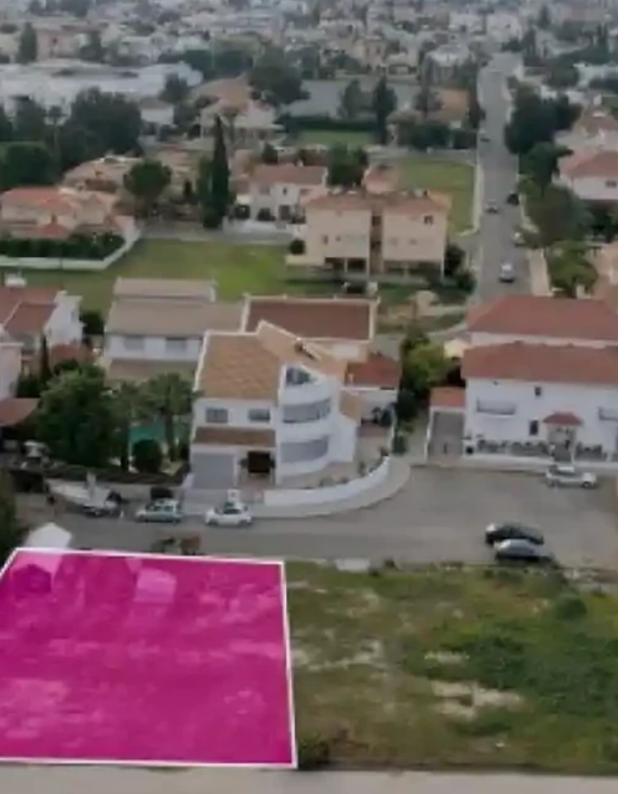

## Residential land 510 m<sup>2</sup>

Nicosia, Ayias-Marinas-Primary-School-Chryseleousa-Strovolos-2059, Cyprus

**Offered at:** € 189,000

**Estate ID:** 72186

**Ref:** ba5407509

Total plot's-land's area: 510 m<sup>2</sup>

Available from: 2024-10-25

Offered at: 189,00

Type: Residentia

""The property is a residential plot extending to approximately 510 sq.m. The asset has a rectangular shape and a flat surface with a road frontage of approximately 21m. The plot is centrally located in close proximity to all amenities and services and about 450m to Metro Supermarket. It falls within Zone Kα6, with a building coefficient of 90%, coverage of 50%, and permission for 2 floors (10m) of construction.""...