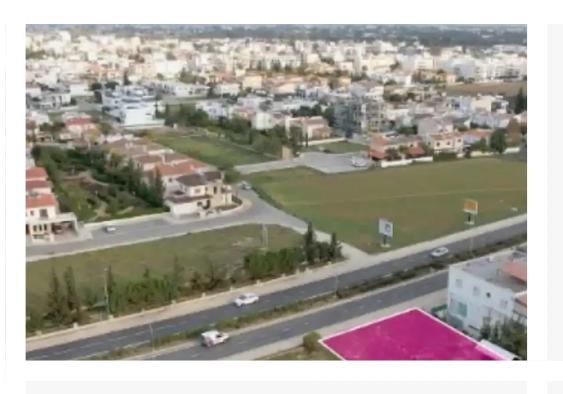

## Residential land 510 m<sup>2</sup>

Nicosia, Ayias-Marinas-Primary-School-Chryseleousa-Strovolos-2059, Cyprus

**Offered at:** € 189,000

**Estate ID:** 72186

**Ref:** ba5407509

Total plot's-land's area: 510 m<sup>2</sup>

Available from: 2024-10-25

Offered at: 189,00

Type: Residentia

""The property is a residential plot extending to approximately 510 sq.m. The asset has a rectangular shape and a flat surface with a road frontage of approximately 21m. The plot is centrally located in close proximity to all amenities and services and about 450m to Metro Supermarket. It falls within Zone Kα6, with a building coefficient of 90%, coverage of 50%, and permission for 2 floors (10m) of construction.""...