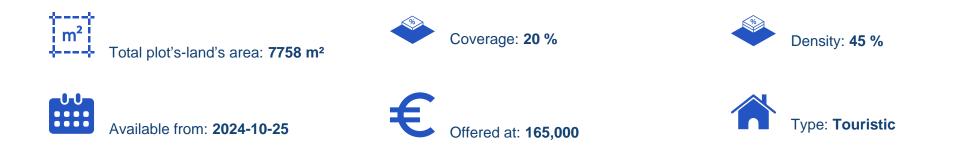

## (Share) Tourist land 7758 m<sup>2</sup>

Larnaka, Softades-7561, Cyprus

Offered at: €165,000 Estate ID: 72188 Ref: ba5416806

"Available for sale is the 1/2 share of the field which is approximate 3,879 sq.m., ideal for a tourist development in the coastal area of Mazotos community, in Larnaca District. It is located 300 meters northeast of Mazotos Beach, 900 meters southeast of the Camel Park and next to the famous restaurant AKROGIALI. It has rectangular shape and a smooth and flat topography. The field is currently inaccessible but it is just 30 meters from the nearest registered road, making it easy to gain access. A key advantage the fact that it is located at a very close distance from the sea.""...