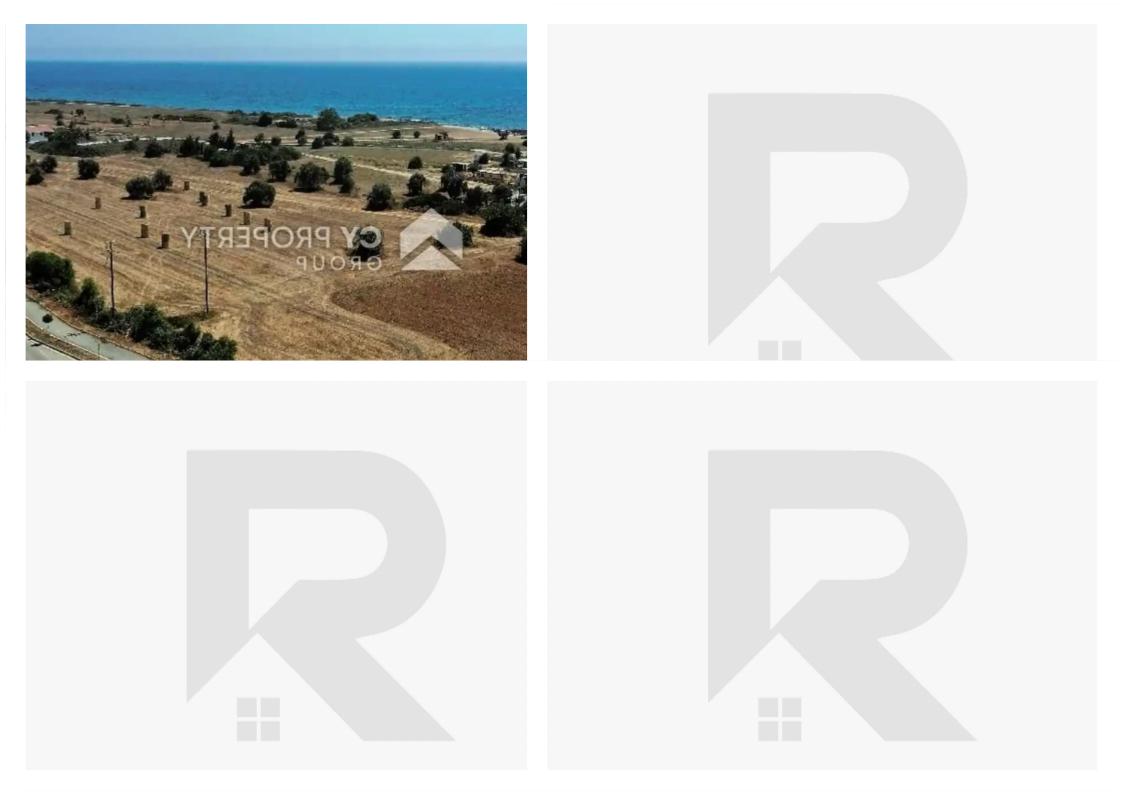

## (Share) Tourist land 7758 m<sup>2</sup>

Larnaka, Softades-7561, Cyprus

Offered at: €165,000 Estate ID: 72188 Ref: ba5416806

"Available for sale is the 1/2 share of the field which is approximate 3,879 sq.m., ideal for a tourist development in the coastal area of Mazotos community, in Larnaca District. It is located 300 meters northeast of Mazotos Beach, 900 meters southeast of the Camel Park and next to the famous restaurant AKROGIALI. It has rectangular shape and a smooth and flat topography. The field is currently inaccessible but it is just 30 meters from the nearest registered road, making it easy to gain access. A key advantage the fact that it is located at a very close distance from the sea.""...