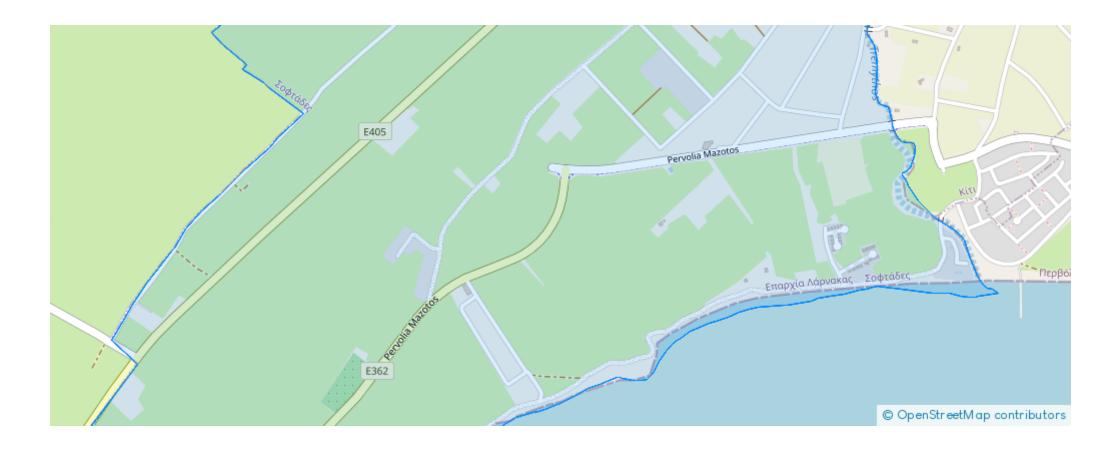

## **CYPROPER** GROUP

## (Share) Tourist land 7758 m<sup>2</sup>

Larnaka, Softades-7561, Cyprus

Offered at: €165,000 Estate ID: 72188 Ref: ba5416806





"Available for sale is the 1/2 share of the field which is approximate 3,879 sq.m., ideal for a tourist development in the coastal area of Mazotos community, in Larnaca District. It is located 300 meters northeast of Mazotos Beach, 900 meters southeast of the Camel Park and next to the famous restaurant AKROGIALI. It has rectangular shape and a smooth and flat topography. The field is currently inaccessible but it is just 30 meters from the nearest registered road, making it easy to gain access. A key advantage the fact that it is located at a very close distance from the sea.""...

## **Estate on map:**