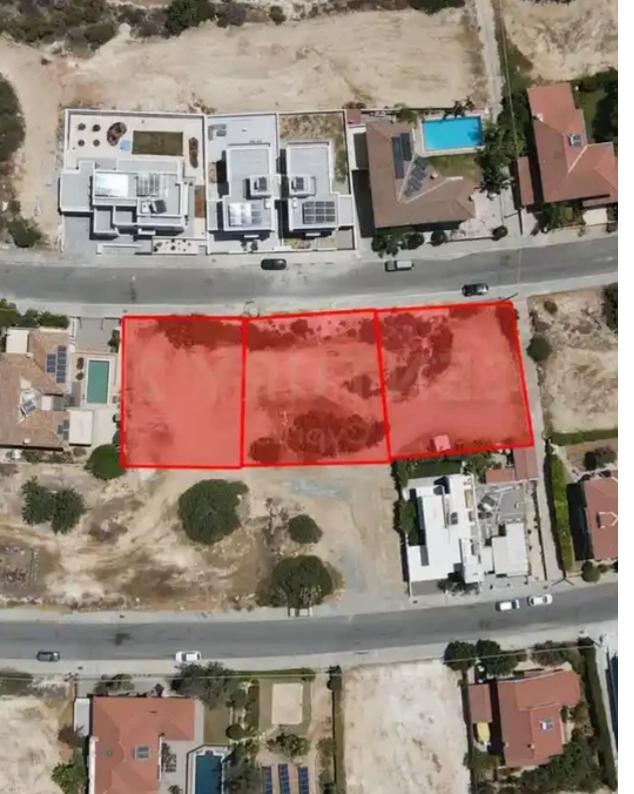

## Residential land 573 m<sup>2</sup>

Limassol, Mediterranean-Hospital-Agia-Phyla-Agia-Fylaxis-3117, Cyprus

**Offered at:** € 350,000

**Estate ID:** 72189

**Ref:** ba5373875

Total plot's-land's area: 573 m²

Coverage: 45 %

Available from: 2024-10-25

Offered at: 350,000

Гуре: **Residentia** 

"""Discover a unique investment opportunity with these prime land plots in Limassol City. Ideal for developers, these plots offer an 80% building factor and a 45% coverage ratio, with a maximum building height of 3 meters, located in a residential area. Key Features: Building Factor: 80% Coverage Ratio: 45% Maximum Building Height: 3 meters Location: Residential area in Limassol City Price: €350,000 per plot (one plot is €20,000 more) These plots are available for developer exchange with an apartment. There are four plots for sale, as shown in the images. Contact Century 21 Cyprus for more information and seize this excellent development opportunity today. #LimassolRealEstate #LandFo...