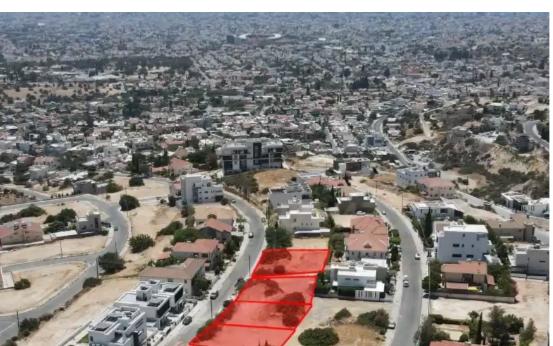

Coverage: 45 %

Available from: 2024-10-25

Offered at: 350,000

Гуре: **Residentia** 

"""Discover a unique investment opportunity with these prime land plots in Limassol City. Ideal for developers, these plots offer an 80% building factor and a 45% coverage ratio, with a maximum building height of 3 meters, located in a residential area. Key Features: Building Factor: 80% Coverage Ratio: 45% Maximum Building Height: 3 meters Location: Residential area in Limassol City Price: €350,000 per plot (one plot is €20,000 more) These plots are available for developer exchange with an apartment. There are four plots for sale, as shown in the images. Contact Century 21 Cyprus for more information and seize this excellent development opportunity today. #LimassolRealEstate #LandFo...