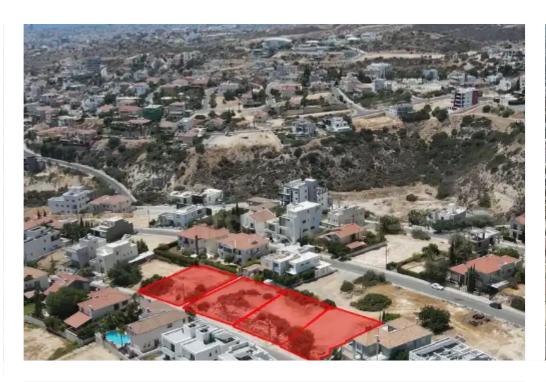

Coverage: 45 %

Available from: 2024-10-25

Offered at: 350,000

Гуре: **Residentia** 

"""Discover a unique investment opportunity with these prime land plots in Limassol City. Ideal for developers, these plots offer an 80% building factor and a 45% coverage ratio, with a maximum building height of 3 meters, located in a residential area. Key Features: Building Factor: 80% Coverage Ratio: 45% Maximum Building Height: 3 meters Location: Residential area in Limassol City Price: €350,000 per plot (one plot is €20,000 more) These plots are available for developer exchange with an apartment. There are four plots for sale, as shown in the images. Contact Century 21 Cyprus for more information and seize this excellent development opportunity today. #LimassolRealEstate #LandFo...