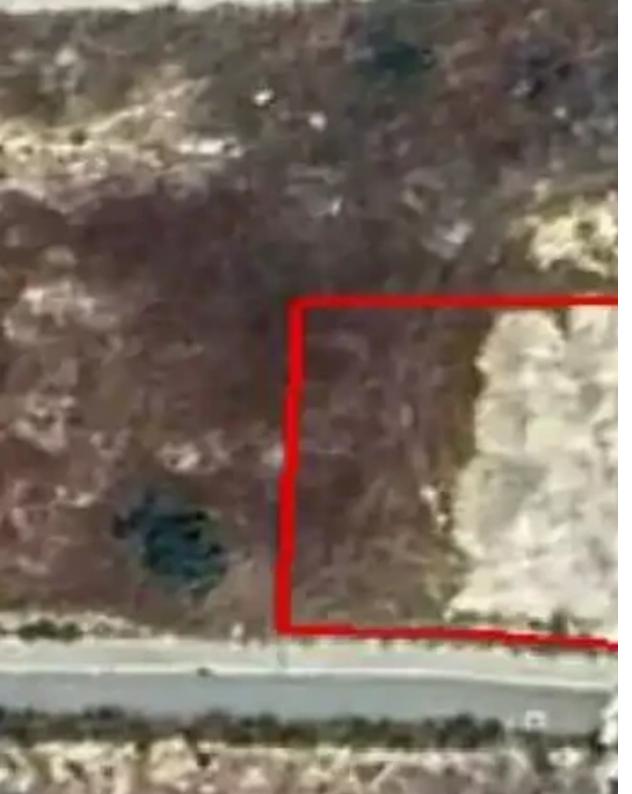

## Residential land 591 m<sup>2</sup>

Limassol, Super-Home-Center-Timou-Prodromou-Mesa-Geitonia-4004, Cyprus

**Offered at:** € 380,000

**Estate ID:** 72190

**Ref:** ba5055660

+--→ Total plot's-land's area: **591 m**<sup>2</sup>

Available from: 2024-10-25

Offered at: 380,00

Type: Residentia

""The property is a 591sqm residential plot, boasting a 60% density and 30% coverage, presents an excellent opportunity for your dream house. It feature a stunning, unobstructed view that will elevate your living experience. Don't miss out on this chance to invest in a practical yet aesthetically pleasing plot.""...