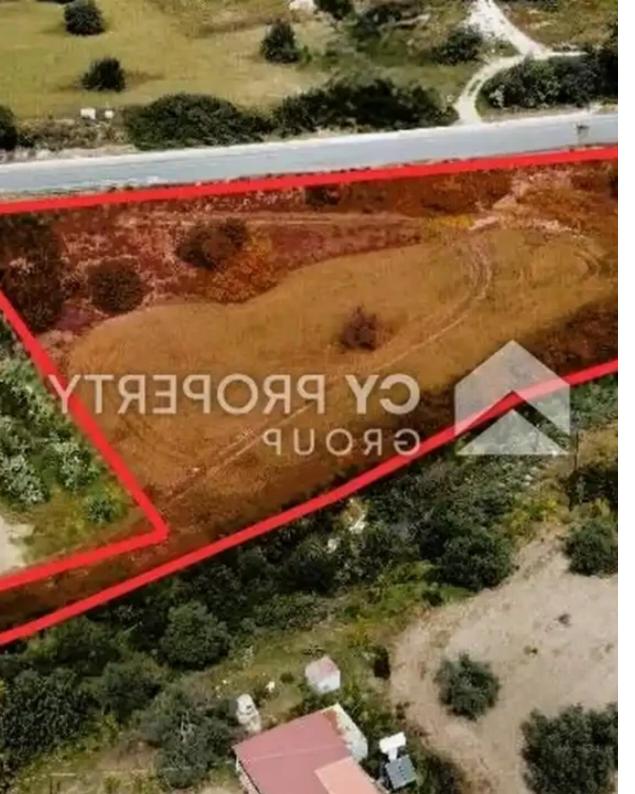

## Residential land 5649 m<sup>2</sup>

Larnaka, Alethriko-7570, Cyprus

**Offered at:** € 145,000

**Estate ID:** 72191

**Ref:** ba5416808

Total plot's-land's area: 5649 m²

Coverage: 90 %

Density: 50 %

Available from: 2024-10-25

Offered at: 145,000

Type: Residential

"""Residential field within the administrative boundaries of Alethriko village in Larnaca District. It is situated in the location of "Kremmos" at a distance of approximately 600m northwest of the core of the village. It has an irregular shape and a flat, slightly sloping surface from north to south. The property falls within Residential Zone H2, having a building density coefficient of 90% and coverage coefficient of 50%. It abuts to a registered road along its northern boundary with a frontage of 118m. Title Deed Available."""...