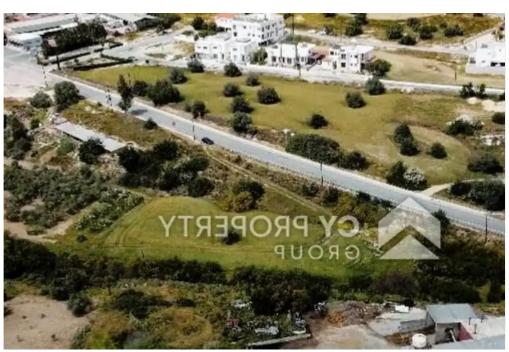

## Residential land 5649 m<sup>2</sup>

Larnaka, Alethriko-7570, Cyprus

**Offered at:** € 145,000

**Estate ID:** 72191

**Ref:** ba5416808

Total plot's-land's area: 5649 m²

Coverage: 90 %

Density: 50 %

Available from: 2024-10-25

Offered at: 145,000

Type: Residential

"""Residential field within the administrative boundaries of Alethriko village in Larnaca District. It is situated in the location of "Kremmos" at a distance of approximately 600m northwest of the core of the village. It has an irregular shape and a flat, slightly sloping surface from north to south. The property falls within Residential Zone H2, having a building density coefficient of 90% and coverage coefficient of 50%. It abuts to a registered road along its northern boundary with a frontage of 118m. Title Deed Available."""...