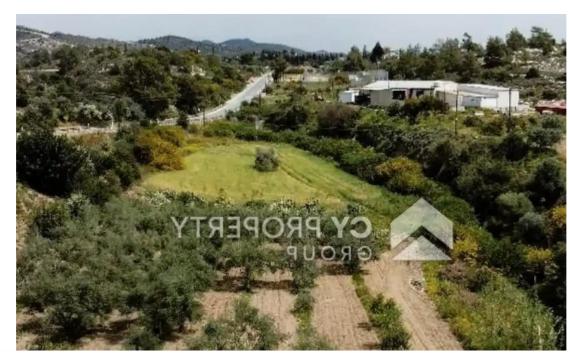

## Residential land 5649 m<sup>2</sup>

Larnaka, Alethriko-7570, Cyprus

**Offered at:** € 145,000

**Estate ID:** 72191

**Ref:** ba5416808

Total plot's-land's area: 5649 m²

Coverage: 90 %

Density: 50 %

Available from: 2024-10-25

Offered at: 145,000

Type: Residential

"""Residential field within the administrative boundaries of Alethriko village in Larnaca District. It is situated in the location of "Kremmos" at a distance of approximately 600m northwest of the core of the village. It has an irregular shape and a flat, slightly sloping surface from north to south. The property falls within Residential Zone H2, having a building density coefficient of 90% and coverage coefficient of 50%. It abuts to a registered road along its northern boundary with a frontage of 118m. Title Deed Available."""...