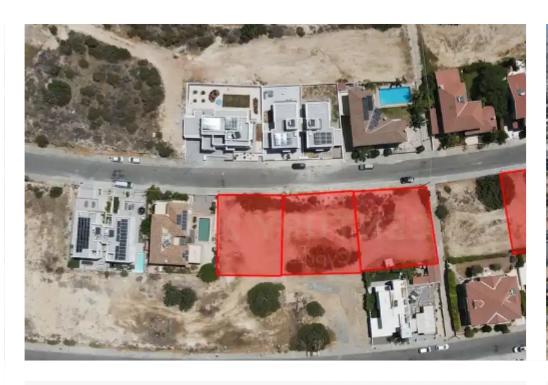

## Residential land 2258 m<sup>2</sup>

Limassol, Mediterranean-Hospital-Agia-Phyla-Agia-Fylaxis-3117, Cyprus

**Offered at:** €1,420,000

**Estate ID:** 72195

**Ref:** ba5373876

Total plot's-land's area: 2258 m²

Coverage: 45 %

Available from: 2024-10-25

Offered at: 1,420,000

Type: **Residentia** 

"""Discover a unique investment opportunity with these prime land plots in Limassol City. Ideal for developers, these plots offer an 80% building factor and a 45% coverage ratio, with a maximum building height of 3 meters, located in a residential area. Key Features: Building Factor: 80% Coverage Ratio: 45% Maximum Building Height: 3 meters Location: Residential area in Limassol City Price: €350,000 per plot (one plot is €20,000 more) These plots are available for developer exchange with an apartment. There are four plots for sale, as shown in the images. Contact Century 21 Cyprus for more information and seize this excellent development opportunity today. #LimassolRealEstate #LandFo...