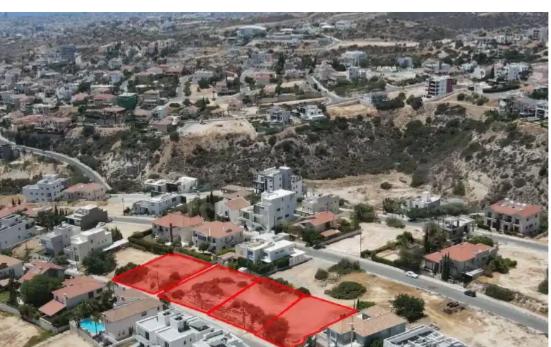

## Residential land 2258 m<sup>2</sup>

Limassol, Mediterranean-Hospital-Agia-Phyla-Agia-Fylaxis-3117, Cyprus

**Offered at:** €1,420,000

**Estate ID:** 72195

**Ref:** ba5373876

Total plot's-land's area: 2258 m²

Coverage: 45 %

Available from: 2024-10-25

Offered at: 1,420,000

Type: **Residentia** 

"""Discover a unique investment opportunity with these prime land plots in Limassol City. Ideal for developers, these plots offer an 80% building factor and a 45% coverage ratio, with a maximum building height of 3 meters, located in a residential area. Key Features: Building Factor: 80% Coverage Ratio: 45% Maximum Building Height: 3 meters Location: Residential area in Limassol City Price: €350,000 per plot (one plot is €20,000 more) These plots are available for developer exchange with an apartment. There are four plots for sale, as shown in the images. Contact Century 21 Cyprus for more information and seize this excellent development opportunity today. #LimassolRealEstate #LandFo...