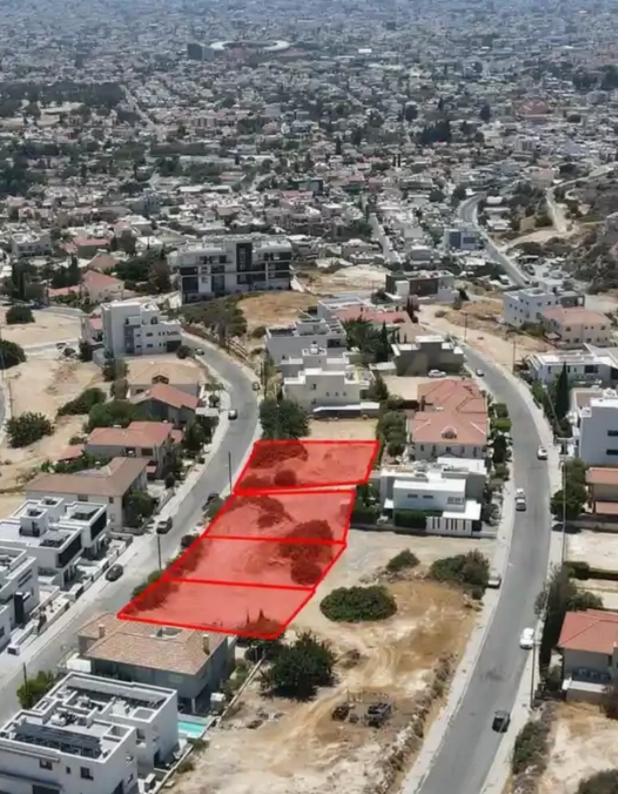

## Residential land 2258 m<sup>2</sup>

Limassol, Mediterranean-Hospital-Agia-Phyla-Agia-Fylaxis-3117, Cyprus

**Offered at:** €1,420,000

**Estate ID:** 72195

**Ref:** ba5373876

Total plot's-land's area: 2258 m²

Coverage: 45 %

Available from: 2024-10-25

Offered at: 1,420,000

Type: **Residentia** 

"""Discover a unique investment opportunity with these prime land plots in Limassol City. Ideal for developers, these plots offer an 80% building factor and a 45% coverage ratio, with a maximum building height of 3 meters, located in a residential area. Key Features: Building Factor: 80% Coverage Ratio: 45% Maximum Building Height: 3 meters Location: Residential area in Limassol City Price: €350,000 per plot (one plot is €20,000 more) These plots are available for developer exchange with an apartment. There are four plots for sale, as shown in the images. Contact Century 21 Cyprus for more information and seize this excellent development opportunity today. #LimassolRealEstate #LandFo...