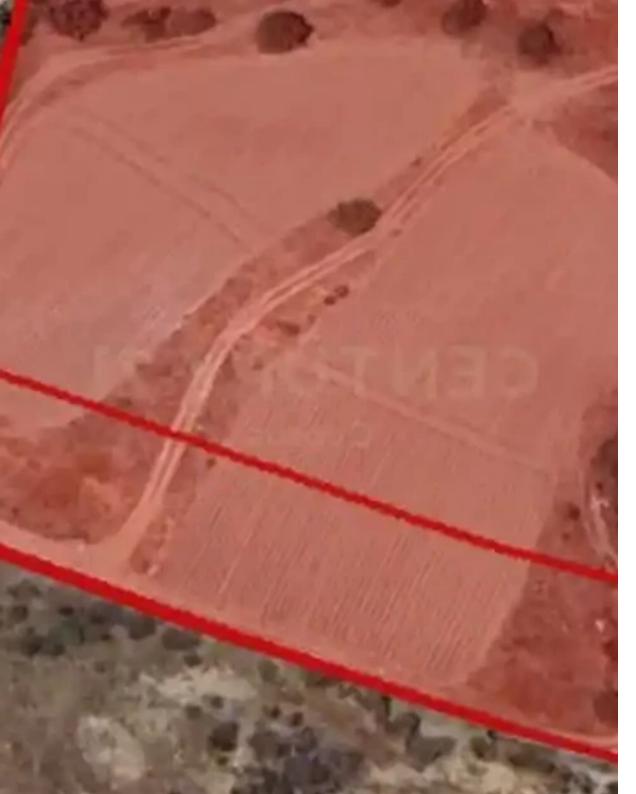

Offered at: 135,000

Гуре: **Residentia** 

""For sale in Parekklisia: a residential land area divided into 22 equal plots, each ranging from 430sq.m. The building factor is 30% and the coverage ratio is 20%, allowing for a maximum building height of 8.3 meters and up to 2 floors. Each plot is priced at 135,000 euros. This opportunity is perfect for residential development in a growing area, offering ample space and flexibility for various building designs. Don't miss out on this prime real estate investment.""...