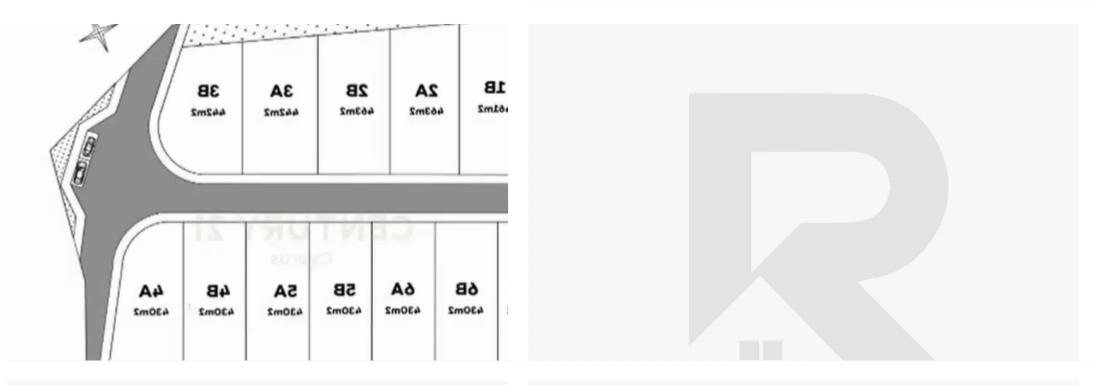

Offered at: 135,000

Гуре: **Residentia** 

""For sale in Parekklisia: a residential land area divided into 22 equal plots, each ranging from 430sq.m. The building factor is 30% and the coverage ratio is 20%, allowing for a maximum building height of 8.3 meters and up to 2 floors. Each plot is priced at 135,000 euros. This opportunity is perfect for residential development in a growing area, offering ample space and flexibility for various building designs. Don't miss out on this prime real estate investment.""...