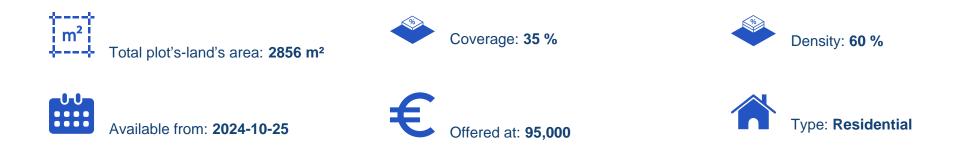

## Residential land 2856 m<sup>2</sup>

Larnaka, Ormideia-7530, Cyprus

Offered at: € 95,000 Estate ID: 72203 Ref: ba5376612

"""Under division residential plot, in Ormideia community of Larnaca district. It is situated approximately 1.4 km northwest of the community center and approximately 830 m east of Larnaca - Ayia Napa motorway. The property it is ideally situated close to a plethora of amenities and services such as schools, banks, supermarkets, shops etc. In addition, it has excellent access to the motorway. It is worth noting that the under-division plot abuts a green are on its northern boundary while also having a corner position. Specifically, it is a corner plot with plot no. 684 which corresponds to the 1/2 share of the field. It is noted that the property has a distribution agreement and the shar...