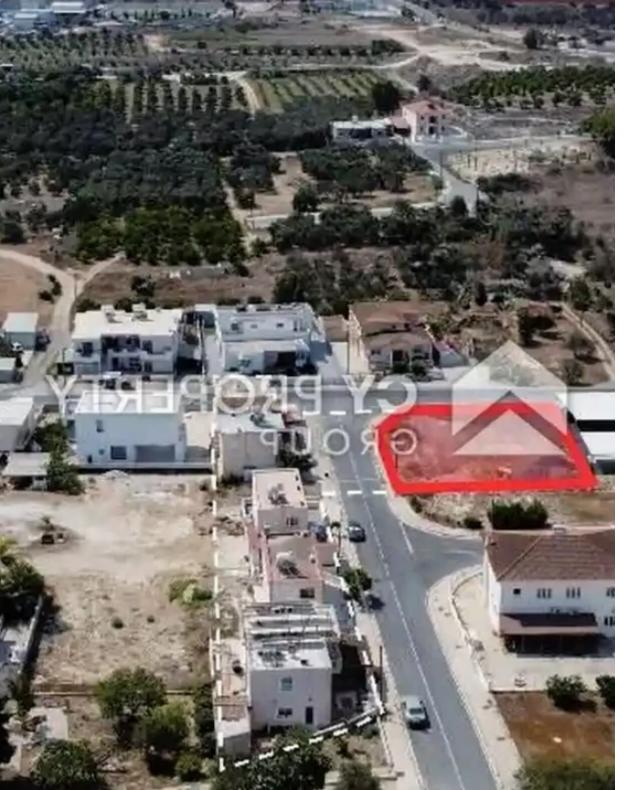

## Residential land 2856 m<sup>2</sup>

Larnaka, Ormideia-7530, Cyprus

Offered at: € 95,000 Estate ID: 72203 Ref: ba5376612

"""Under division residential plot, in Ormideia community of Larnaca district. It is situated approximately 1.4 km northwest of the community center and approximately 830 m east of Larnaca - Ayia Napa motorway. The property it is ideally situated close to a plethora of amenities and services such as schools, banks, supermarkets, shops etc. In addition, it has excellent access to the motorway. It is worth noting that the under-division plot abuts a green are on its northern boundary while also having a corner position. Specifically, it is a corner plot with plot no. 684 which corresponds to the 1/2 share of the field. It is noted that the property has a distribution agreement and the shar...