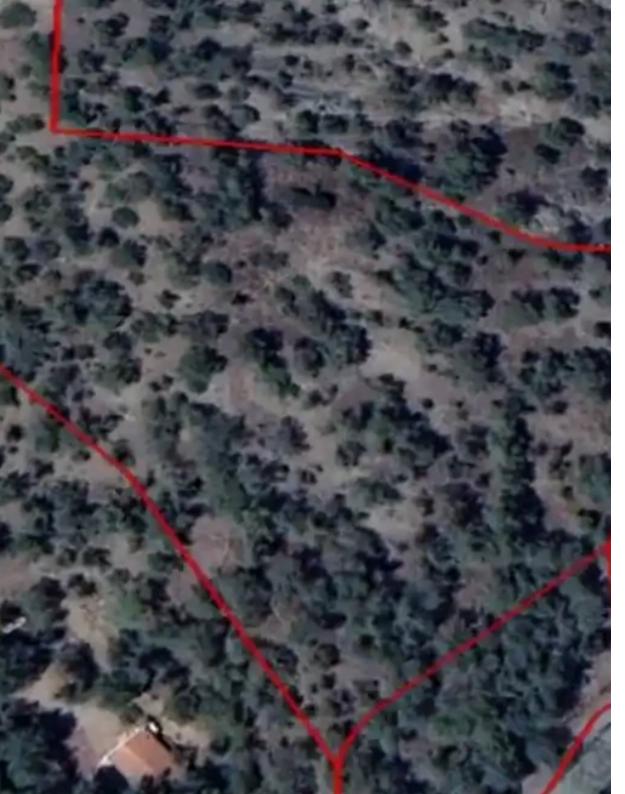

## Residential land 21682 m<sup>2</sup>

Limassol, Moniatis-4747, Cyprus

Offered at: €1,209,000 Estate ID: 72208 Ref: ba5368037

""For Sale ONE of its kind Panoramic View Residential land in Moniatis with electricity and water of a total of 21,682 square meters. It is difficult to find such a big piece of development residential land for sale in Moniatis which is one of the most prestigious mountain resorts. Moniatis is one of the few mountain village resorts that has such a quick development in amenities and even better than platres. The land currently has 3 residential zones as following & in the future it is subject to be upgraded all to 35% : 1957 sq.m. H5? zone (35% building density up to two floors and or 8 meters height ) x 80 euros = 156,560 15,983,73 sq.m. H7? zone (20% building density up to two f...