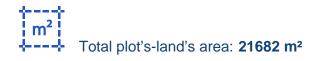

## Residential land 21682 m<sup>2</sup>

Limassol, Moniatis-4747, Cyprus

Offered at: €1,209,000 Estate ID: 72208 Ref: ba5368037

""For Sale ONE of its kind Panoramic View Residential land in Moniatis with electricity and water of a total of 21,682 square meters. It is difficult to find such a big piece of development residential land for sale in Moniatis which is one of the most prestigious mountain resorts. Moniatis is one of the few mountain village resorts that has such a quick development in amenities and even better than platres. The land currently has 3 residential zones as following & in the future it is subject to be upgraded all to 35% : 1957 sq.m. H5? zone (35% building density up to two floors and or 8 meters height ) x 80 euros = 156,560 15,983,73 sq.m. H7? zone (20% building density up to two f...