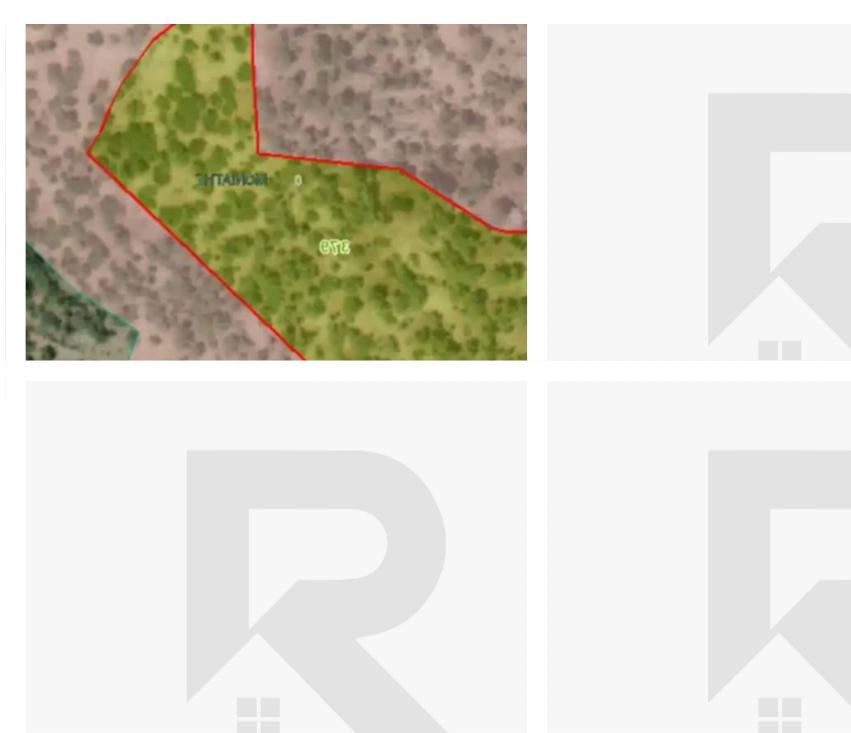

## Residential land 21682 m<sup>2</sup>

Limassol, Moniatis-4747, Cyprus

Offered at: €1,209,000 Estate ID: 72208 Ref: ba5368037

""For Sale ONE of its kind Panoramic View Residential land in Moniatis with electricity and water of a total of 21,682 square meters. It is difficult to find such a big piece of development residential land for sale in Moniatis which is one of the most prestigious mountain resorts. Moniatis is one of the few mountain village resorts that has such a quick development in amenities and even better than platres. The land currently has 3 residential zones as following & in the future it is subject to be upgraded all to 35% : 1957 sq.m. H5? zone (35% building density up to two floors and or 8 meters height ) x 80 euros = 156,560 15,983,73 sq.m. H7? zone (20% building density up to two f...